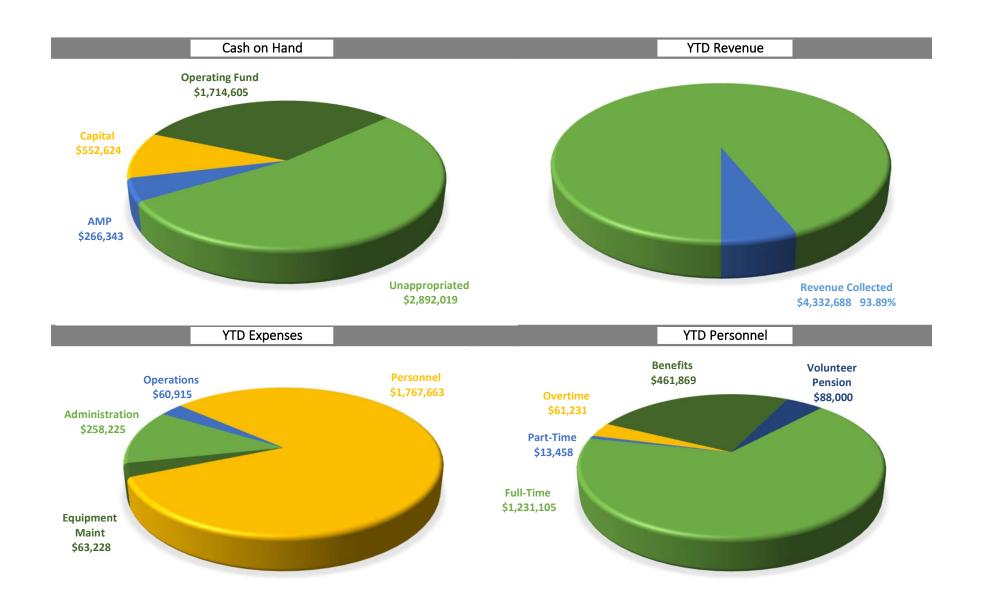

2020 Financial Update unaudited expenses and revenues through October 31, 2020

| Gene | eral Revenue |         |               |           |                |
|------|--------------|---------|---------------|-----------|----------------|
|      | Budget       | Revenue | Collected YTD | revenue t | o be collected |
| \$   | 4,598,995    | \$      | 4,332,688     | \$        | 266,307        |
|      |              |         |               |           | 5.79%          |

| lm | pact Fees                   |     |                 |           |                |
|----|-----------------------------|-----|-----------------|-----------|----------------|
|    | Budget                      | Fee | s Collected YTD | revenue t | o be collected |
| \$ | 125,000                     | \$  | 87,999          | \$        | 37,001         |
|    | YTD Interest Earned on Fees | \$  | 678.28          |           | 29.60%         |

| COLOTRUST         |                     |        |      |                |  |  |
|-------------------|---------------------|--------|------|----------------|--|--|
| Beginning Balance | Interest Earned YTD |        | Endi | Ending Balance |  |  |
| \$ 3,398,016      | \$                  | 16,413 | \$   | 3,398,311      |  |  |

|                |              | *total 2020 contributions = \$1,175,000 |              |                    |         |  |           |         |             |        |                  |        |
|----------------|--------------|-----------------------------------------|--------------|--------------------|---------|--|-----------|---------|-------------|--------|------------------|--------|
| Adminis        | tration      |                                         |              |                    |         |  | Operation | S       |             |        |                  |        |
|                | Budget       | Expense YTD                             |              | Remaining Budget   |         |  | Budget    |         | Expense YTD |        | Remaining Budget |        |
| \$             | 317,550      | \$                                      | 258,225      | \$                 | 59,325  |  | \$        | 122,000 | \$          | 60,915 | \$               | 61,085 |
|                |              | _                                       |              |                    | 18.68%  |  |           |         |             |        |                  | 50.07% |
| Personnel      |              |                                         |              |                    |         |  | Equipmen  | t Maint |             |        |                  |        |
| Combined Total |              | Combined YTD                            |              | Combined remaining |         |  | Budget    |         | Expense YTD |        | Remaining Budget |        |
| \$             | 2,298,256    | \$                                      | 1,767,663    | \$                 | 530,593 |  | \$        | 77,050  | \$          | 63,228 | \$               | 13,822 |
|                |              |                                         |              |                    | 23.09%  |  |           |         |             |        |                  | 17.94% |
| October        | 2020 expense | in evces                                | s of \$1,000 |                    |         |  |           |         |             |        |                  |        |
| Becker Safety  |              | in exces                                |              | uniforms           |         |  | \$        | 2,315   |             |        |                  |        |

| October 2020 expenses in excess of \$1, | 000                |              |  |
|-----------------------------------------|--------------------|--------------|--|
| Becker Safety                           | uniforms           | \$<br>2,315  |  |
| Becker Safety                           | hose/appliances    | \$<br>1,659  |  |
| Bob Behrends Roofing                    | training roof      | \$<br>3,768  |  |
| Bonnell Fencing                         | gates on south lot | \$<br>3,290  |  |
| Fired Up Rescue                         | rescue tools       | \$<br>19,055 |  |
| Mountain View Fire Protection           | 2417 PM            | \$<br>3,010  |  |
| TCC Corporation                         | Training prop      | \$<br>1,670  |  |