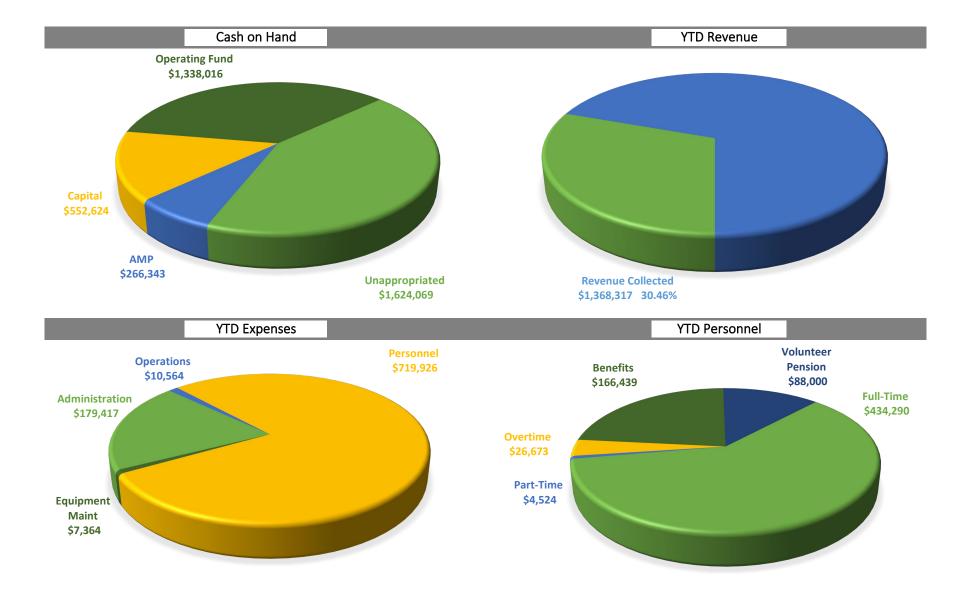

**2020 Financial Update** unaudited expenses and revenues through April 30, 2020

| General Revenue                          |           |                       |                                   |                              |           | Impact Fees |                   |                      |                    |            |                         |           |
|------------------------------------------|-----------|-----------------------|-----------------------------------|------------------------------|-----------|-------------|-------------------|----------------------|--------------------|------------|-------------------------|-----------|
| Budget                                   |           | Revenue Collected YTD |                                   | revenue to be collected      |           | 1           | Budget            |                      | Fees Collected YTD |            | revenue to be collected |           |
| \$                                       | 4,598,995 | \$                    | 1,368,317                         | \$                           | 3,230,678 | -           | \$                | 125,000              | \$                 | 38,940     | \$                      | 86,060    |
|                                          |           |                       |                                   |                              | 70.25%    | [           | YTD Inte          | erest Earned on Fees | \$                 | 609.68     |                         | 68.85%    |
|                                          |           |                       |                                   |                              | COLOTRUST |             |                   |                      |                    |            |                         |           |
|                                          |           |                       |                                   |                              |           | 1           | Beginning Balance |                      | Interest I         | Earned YTD | Ending Balance          |           |
|                                          |           |                       |                                   |                              |           |             | \$                | 2,207,124            | \$                 | 11,304     | \$                      | 2,218,428 |
|                                          |           |                       |                                   |                              |           |             |                   |                      |                    |            |                         |           |
|                                          |           |                       |                                   |                              |           |             |                   |                      |                    |            |                         |           |
| Administration                           |           |                       |                                   |                              |           | l           | Operati           | ons                  |                    |            |                         |           |
|                                          | Budget Ex |                       | ense YTD                          | Remaining Budget             |           |             | Budget            |                      | Expense YTD        |            | Remaining Budget        |           |
| \$                                       | 316,550   | \$                    | 179,417                           | \$                           | 137,133   |             | \$                | 104,750              | \$                 | 10,564     | \$                      | 94,186    |
|                                          |           |                       |                                   |                              | 43.32%    |             |                   |                      |                    |            |                         | 89.91%    |
| Personnel                                |           |                       |                                   |                              |           |             | Equipment Maint   |                      |                    |            |                         |           |
| Combined Total                           |           | Combined YTD          |                                   | Combined remaining           |           |             | Budget            |                      | Expense YTD        |            | Remaining Budget        |           |
| \$                                       | 1,990,987 | \$                    | 719,926                           | \$                           | 1,271,061 |             | \$                | 76,600               | \$                 | 7,364      | \$                      | 69,236    |
|                                          |           |                       |                                   |                              | 63.84%    |             |                   |                      |                    |            |                         | 90.39%    |
|                                          |           |                       |                                   |                              |           |             |                   |                      |                    |            | _                       |           |
| April 2020 expenses in excess of \$1,000 |           |                       |                                   |                              |           |             |                   |                      |                    |            |                         |           |
| Ireland Stapleton Pryor & Pascoe PC      |           |                       | Non-reta                          | iner fees                    |           |             |                   | \$                   | 1,463              |            |                         |           |
| Mines and Associates, Inc                |           |                       | Employee Assistance Program usage |                              |           |             | \$                | 1,350                |                    |            |                         |           |
| PS Trax                                  |           |                       |                                   | Vehicle Maintenance Software |           |             |                   | \$                   | 3,135              |            |                         |           |