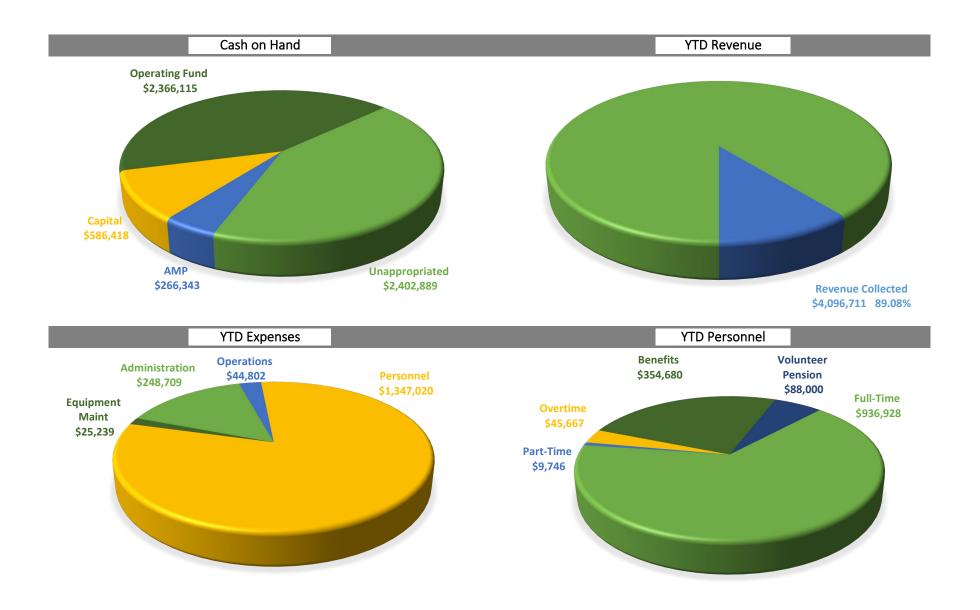

2020 Financial Update unaudited expenses and revenues through August 31, 2020

| General Revenue                           |                   |             |                      |                         |                    | Imp | act F             | ees                 |                    |           |                         |           |
|-------------------------------------------|-------------------|-------------|----------------------|-------------------------|--------------------|-----|-------------------|---------------------|--------------------|-----------|-------------------------|-----------|
| Budget                                    |                   | Revenue     | e Collected YTD      | revenue to be collected |                    |     | Budget            |                     | Fees Collected YTD |           | revenue to be collected |           |
| \$                                        | 4,598,995         | \$          | 4,096,711            | \$                      | 502,284            | \$  |                   | 125,000             | \$                 | 58,634    | \$                      | 66,366    |
|                                           |                   |             |                      |                         | 10.92%             | YT  | D Inter           | rest Earned on Fees | \$                 | 654.59    |                         | 53.09%    |
|                                           |                   |             |                      |                         |                    | COL | .OTRI             | UST                 |                    |           |                         |           |
|                                           |                   |             |                      |                         |                    | В   | Beginning Balance |                     | Interest Earned    |           | Ending Balance          |           |
|                                           |                   |             |                      |                         |                    | \$  |                   | 2,971,618           | \$                 | 745       | \$                      | 2,972,363 |
|                                           |                   |             |                      |                         |                    |     | Y                 | YTD Interest Earned | \$                 | 15,239.27 |                         |           |
|                                           |                   |             |                      |                         |                    |     |                   |                     |                    |           |                         |           |
| Administration                            |                   |             |                      |                         |                    | Ope | ratio             | ons                 |                    |           |                         |           |
| Budget                                    |                   | Expense YTD |                      | Remaining Budget        |                    |     | Budget            |                     | Expense YTD        |           | Remaining Budget        |           |
| \$                                        | 317,550           | \$          | 248,709              | \$                      | 68,841             |     | \$                | 122,000             | \$                 | 44,802    | \$                      | 77,198    |
|                                           |                   |             |                      |                         | 21.68%             | _   |                   |                     |                    |           |                         | 63.28%    |
| Person                                    | nel               |             |                      |                         |                    | Equ | ipme              | ent Maint           |                    |           |                         |           |
| Cor                                       | Combined Total    |             | Combined YTD         |                         | Combined remaining |     | Budget            |                     | Expense YTD        |           | Remaining Budget        |           |
| \$                                        | 2,298,256         | \$          | 1,347,020            | \$                      | 951,236            |     | \$                | 77,050              | \$                 | 25,239    | \$                      | 51,811    |
|                                           |                   |             |                      |                         | 41.39%             |     |                   |                     |                    |           |                         | 67.24%    |
|                                           |                   |             |                      |                         |                    |     |                   |                     |                    |           |                         |           |
| August 2020 expenses in excess of \$1,000 |                   |             |                      |                         |                    |     |                   |                     |                    |           |                         |           |
| Lighthouse Uniform Company                |                   |             | Class A uniforms     |                         |                    |     | \$                | 1,986               |                    |           |                         |           |
| Mount                                     | ain View Fire Pro | tection     | ion 2402 maintenance |                         |                    | \$  | 6,394             |                     |                    |           |                         |           |
| Mount                                     | ain View Fire Pro | otection    |                      | 2403 maintenance        |                    |     | \$                | 1,774               |                    |           |                         |           |