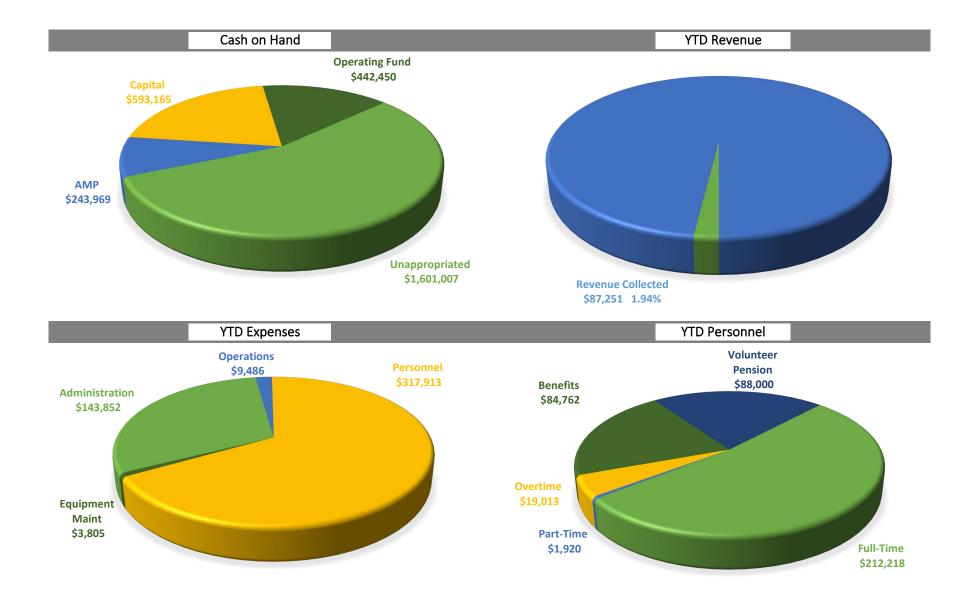

2020 Financial Update unaudited expenses and revenues through February 29, 2020

| Gene | eral Revenue |           |               |                         |           |  |  |
|------|--------------|-----------|---------------|-------------------------|-----------|--|--|
|      | Budget       | Revenue C | Collected YTD | revenue to be collected |           |  |  |
| \$   | 4,598,995    | \$        | 87,251        | \$                      | 4,511,744 |  |  |
|      |              |           |               |                         | 98.10%    |  |  |

1,350

2,626

| Administration                      |                |            |               |                    |                   | Operation       | IS      |    |             |    |                  |  |
|-------------------------------------|----------------|------------|---------------|--------------------|-------------------|-----------------|---------|----|-------------|----|------------------|--|
| Budget                              |                | Exp        | oense YTD     | Remaining Budget   |                   | Ві              | Budget  |    | Expense YTD |    | Remaining Budget |  |
| \$                                  | 316,550        | \$         | 143,852       | \$                 | 172,698           | \$              | 104,750 | \$ | 9,486       | \$ | 95,264           |  |
|                                     |                | _          |               |                    | 54.56%            |                 |         |    |             |    | 90.94%           |  |
| Personnel                           |                |            |               |                    |                   | Equipment Maint |         |    |             |    |                  |  |
| Com                                 | Combined Total |            | nbined YTD    | Combined remaining |                   | Вι              | Budget  |    | Expense YTD |    | Remaining Budget |  |
| \$                                  | 1,990,987      | \$         | 317,913       | \$                 | 1,673,074         | \$              | 76,600  | \$ | 3,805       | \$ | 72,795           |  |
|                                     |                |            |               |                    | 84.03%            |                 |         |    |             |    | 95.03%           |  |
|                                     |                |            |               |                    |                   |                 |         |    |             |    |                  |  |
| February                            | y 2020 expense | es in exce | ss of \$1,000 |                    |                   |                 |         |    |             |    |                  |  |
| Galls                               | Galls          |            |               | uniforms           |                   |                 |         | \$ | 1,070       |    |                  |  |
| Ireland Stapleton Pryor & Pascoe PC |                |            | 2             | non-retai          | ner               |                 |         | \$ | 1,400       |    |                  |  |
| John Cutler & Assoc                 |                |            |               | 2019 aud           | lit               |                 |         | \$ | 5,000       |    |                  |  |
| Land Title Guarantee Company        |                |            |               | final payn         | ment Lorwincinter | lot             |         | \$ | 203,236     |    |                  |  |