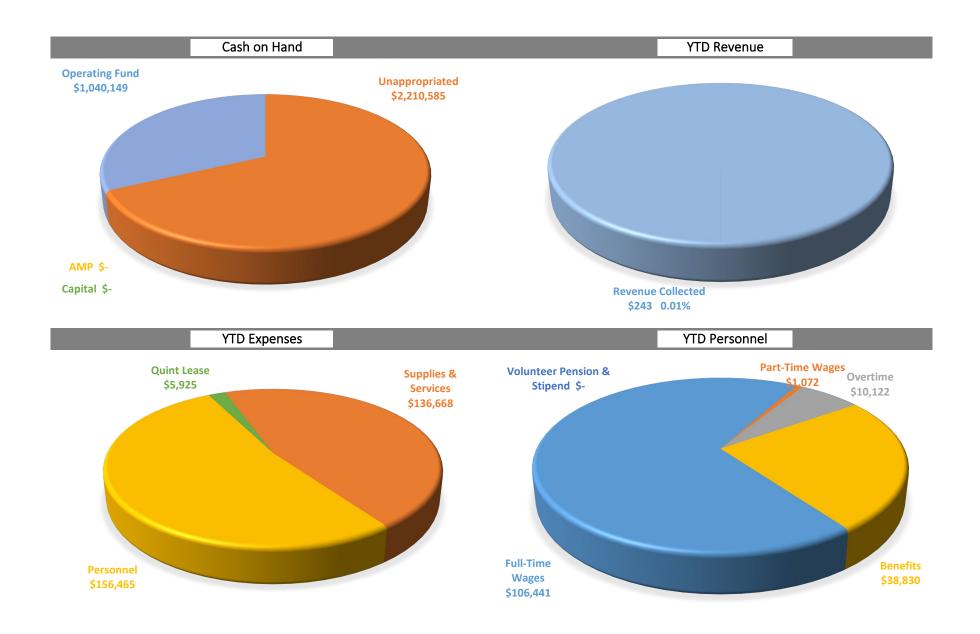

2020 Financial Update unaudited expenses and revenues through January 31, 2020

| Gene | eral Revenue |            |             |         |                 |
|------|--------------|------------|-------------|---------|-----------------|
|      | Budget       | Revenue Co | llected YTD | revenue | to be collected |
| \$   | 4,598,995    | \$         | 243         | \$      | 4,598,752       |
|      |              |            |             |         | 99.99%          |

| Impact  | Fees                  |             |          |                         |           |  |  |
|---------|-----------------------|-------------|----------|-------------------------|-----------|--|--|
| Budget  |                       | Fees Colle  | cted YTD | revenue to be collected |           |  |  |
| \$      | 125,000               | \$          | -        | \$                      | 125,000   |  |  |
| YTD Int | terest Earned on Fees | \$          | 242.84   |                         | 100.00%   |  |  |
| COLOT   | RUST                  |             |          |                         |           |  |  |
| Begii   | nning Balance         | Interest Ea | rned YTD | Endin                   | g Balance |  |  |
| \$      | 2,207,124             | \$          | 3,461    | \$                      | 2,210,585 |  |  |

| Admir                                                  | nistration       |           |            |        |              | Operation | ns       |      |         |        |             |
|--------------------------------------------------------|------------------|-----------|------------|--------|--------------|-----------|----------|------|---------|--------|-------------|
| , tarriii                                              | Budget           | Exp       | ense YTD   | Remai  | ning Budget  |           | udget    | Expe | nse YTD | Remair | ning Budget |
| \$                                                     | 297,550          | \$        | 130,287    | \$     | 167,263      | \$        | 122,000  | \$   | 3,793   | \$     | 118,207     |
|                                                        |                  |           |            |        | 56.21%       |           |          |      |         |        | 96.89%      |
| Perso                                                  | nnel             |           |            |        |              | Equipmer  | nt Maint |      |         |        |             |
| Combined Total                                         |                  | Com       | bined YTD  | Combin | ed remaining | В         | udget    | Expe | nse YTD | Remair | ning Budget |
| \$                                                     | 2,298,256        | \$        | 156,465    | \$     | 2,141,791    | \$        | 77,050   | \$   | 2,589   | \$     | 74,461      |
|                                                        |                  |           |            |        | 93.19%       |           |          |      |         |        | 96.64%      |
|                                                        |                  |           |            |        |              |           |          |      |         |        |             |
| Janua                                                  | ry 2020 expenses | in excess | of \$1,000 |        |              |           |          |      |         |        |             |
| Colorado Special Districts Property & Lia Workers Comp |                  |           | Comp       | \$     | 33,408       |           |          |      |         |        |             |

| January 2020 expenses in excess of \$1,000 |                        |              |
|--------------------------------------------|------------------------|--------------|
| Colorado Special Districts Property & Lia  | Workers Comp           | \$<br>33,408 |
| Colorado Special Districts Property & Lia  | P&L Coverage           | \$<br>26,849 |
| Gasaway Consulting Group                   | Admin Training         | \$<br>5,958  |
| Quantum Water                              | Phase 1 - Lorwincinter | \$<br>1,800  |
| Special District Association               | Annual Membership      | \$<br>1,238  |
| UMB Bank                                   | Quint Interest         | \$<br>4,613  |
| UMB Bank                                   | Quint Lease Admin Fee  | \$<br>1,000  |