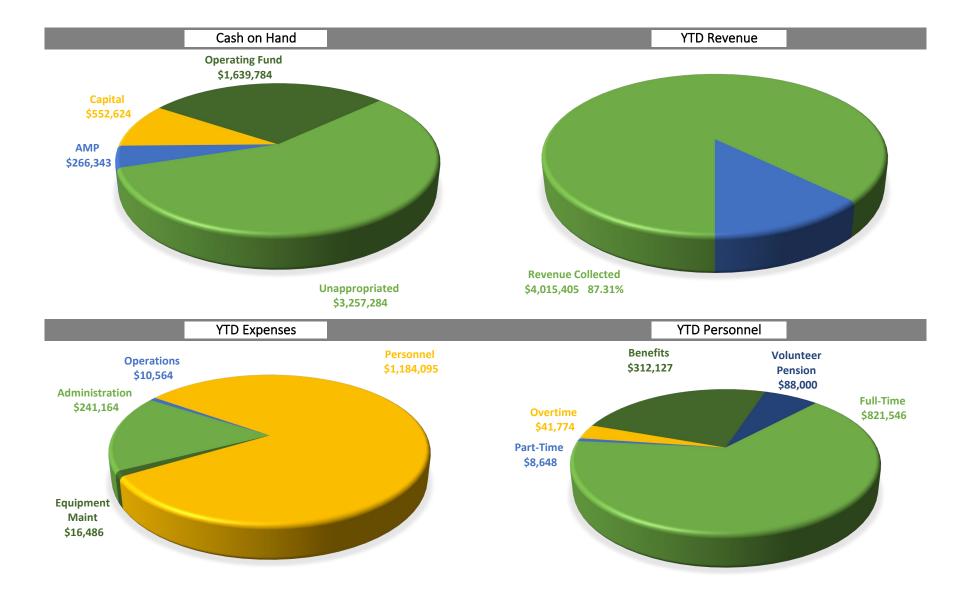

**2020 Financial Update** unaudited expenses and revenues through July 31, 2020

| Concert                                      |                    |                              |                       |                                  |                 | luur a st. 5       |                                                                         |                                  |                    |                  |                         |  |
|----------------------------------------------|--------------------|------------------------------|-----------------------|----------------------------------|-----------------|--------------------|-------------------------------------------------------------------------|----------------------------------|--------------------|------------------|-------------------------|--|
| General Revenue                              |                    |                              |                       |                                  |                 | Impact Fees        |                                                                         | _                                |                    |                  |                         |  |
|                                              | Budget             |                              | Revenue Collected YTD |                                  | to be collected |                    | Budget                                                                  |                                  | Fees Collected YTD |                  | revenue to be collected |  |
| \$                                           | 4,598,995          | \$                           | 4,015,405             | \$                               | 583,590         | \$                 | 125,000                                                                 | \$                               | 58,634             | \$               | 66,366                  |  |
|                                              |                    |                              |                       |                                  | 12.69%          | YTD Inte           | rest Earned on Fees                                                     | \$                               | 643                |                  | 53.09%                  |  |
|                                              |                    |                              |                       |                                  |                 | COLOTRUST          |                                                                         |                                  |                    |                  |                         |  |
|                                              |                    |                              |                       |                                  |                 | Beginning Balance* |                                                                         | Interest Earned YTD <sup>^</sup> |                    | Ending Balance   |                         |  |
|                                              |                    |                              |                       |                                  |                 | \$                 | 2,957,124                                                               | \$                               | 14,494             | \$               | 2,971,618               |  |
|                                              |                    |                              |                       |                                  |                 | *includes          | *includes \$750,000 contribu                                            |                                  | n July 2020        |                  |                         |  |
|                                              |                    |                              |                       |                                  |                 | ^aver              | ^average daily yield has dropped from 1.85% in January to 0.39% in July |                                  |                    |                  |                         |  |
|                                              |                    |                              |                       |                                  |                 |                    |                                                                         |                                  |                    |                  |                         |  |
| Administration                               |                    |                              |                       |                                  |                 | Operatio           | ons                                                                     |                                  |                    |                  |                         |  |
|                                              | Budget Expense YTD |                              | Remaining Budget      |                                  | Budget          |                    | Expense YTD                                                             |                                  | Remaining Budget   |                  |                         |  |
| \$                                           | 316,550            | \$                           | 241,164               | \$                               | 75,386          | \$                 | 122,000                                                                 | \$                               | 10,564             | \$               | 111,436                 |  |
|                                              |                    | _                            |                       |                                  | 23.81%          |                    |                                                                         | _                                |                    |                  | 91.34%                  |  |
| Personnel                                    |                    |                              |                       |                                  |                 | Equipme            | ent Maint                                                               |                                  |                    |                  |                         |  |
| Combined Total                               |                    | Combined YTD                 |                       | Combined remaining               |                 | Budget             |                                                                         | Expense YTD                      |                    | Remaining Budget |                         |  |
| \$                                           | 1,990,987          | \$                           | 1,184,095             | \$                               | 806,892         | \$                 | 76,600                                                                  | \$                               | 16,486             | \$               | 60,114                  |  |
|                                              |                    |                              |                       |                                  | 40.53%          |                    |                                                                         |                                  |                    |                  | 78.48%                  |  |
|                                              |                    |                              |                       |                                  |                 |                    |                                                                         |                                  |                    |                  |                         |  |
| July 20                                      | 20 expenses in e   | excess of \$                 | 1,000                 |                                  |                 |                    |                                                                         |                                  |                    |                  |                         |  |
| CO FF Heart - Circulatory Benefit fir        |                    |                              |                       | firefighter heart award coverage |                 |                    |                                                                         | \$                               | 2,100              |                  |                         |  |
| Ireland Stapleton Pryor & Pascoe PC no       |                    |                              |                       | non-retai                        | non-retainer    |                    |                                                                         |                                  | 1,160              |                  |                         |  |
| MES-Municipal Emergency Srvc flow tests, reg |                    |                              |                       | s, regulator adjusti             | ments, hydro    | test               | \$                                                                      | 1,994                            |                    |                  |                         |  |
| MES-Municipal Emergency Srvc                 |                    |                              |                       | fire-dex isolation gowns         |                 |                    |                                                                         | \$                               | 2,690              |                  |                         |  |
| Mid-West Companies LLC                       |                    |                              |                       | Microsoft licenses               |                 |                    |                                                                         | \$                               | 2,688              |                  |                         |  |
|                                              |                    | Minerva Bunker Gear Cleaners |                       |                                  |                 |                    |                                                                         |                                  |                    |                  |                         |  |