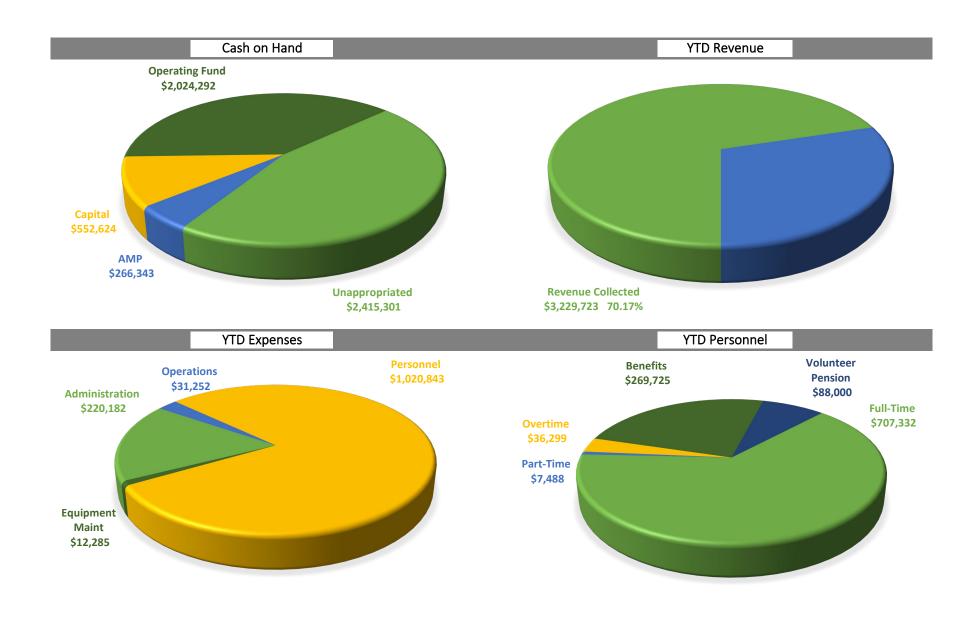

2020 Financial Update unaudited expenses and revenues through June 30, 2020

| Gene | ral Revenue |         |               |         |                 |
|------|-------------|---------|---------------|---------|-----------------|
|      | Budget      | Revenue | Collected YTD | revenue | to be collected |
| \$   | 4,598,995   | \$      | 3,229,723     | \$      | 1,369,272       |
|      |             |         |               |         | 29.77%          |

| Impa | ict Fees                |          |              |           |                |
|------|-------------------------|----------|--------------|-----------|----------------|
|      | Budget                  | Fees Co  | ollected YTD | revenue t | o be collected |
| \$   | 125,000                 | \$       | 38,940       | \$        | 86,060         |
| YTD  | Interest Earned on Fees | \$       | 609.68       |           | 68.85%         |
| COLO | OTRUST                  |          |              |           |                |
| Ве   | ginning Balance         | Interest | Earned YTD   | Endin     | ig Balance     |
| \$   | 2,207,124               | \$       | 13,574       | \$        | 2,220,698      |

|                    | Operations                                                      |                                                                                                    |                                         |
|--------------------|-----------------------------------------------------------------|----------------------------------------------------------------------------------------------------|-----------------------------------------|
| Remaining Budget   | Budget                                                          | Expense YTD                                                                                        | Remaining Budget                        |
| 82 \$ 96,368       | \$ 122,000                                                      | \$ 31,252                                                                                          | \$ 90,748                               |
| 30.44%             |                                                                 |                                                                                                    | 74.38%                                  |
|                    | Equipment Maint                                                 |                                                                                                    |                                         |
| Combined remaining | Budget                                                          | Expense YTD                                                                                        | Remaining Budget                        |
| 43 \$ 970,144      | \$ 76,600                                                       | \$ 12,285                                                                                          | \$ 64,315                               |
| 48.73%             |                                                                 |                                                                                                    | 83.96%                                  |
|                    | 182 \$ 96,368<br>30.44%<br>Combined remaining<br>843 \$ 970,144 | Remaining Budget Budget 182 \$ 96,368 \$ 122,000 30.44%  Equipment Maint Combined remaining Budget | Remaining Budget   Budget   Expense YTD |

| June 2020 expenses in excess of \$1,000 |                               |             |
|-----------------------------------------|-------------------------------|-------------|
| John Cutler & Assoc                     | final audit payment           | \$<br>2,000 |
| Premier Safety                          | PPE                           | \$<br>1,207 |
| Whp Trainingtowers                      | burn building repair supplies | \$<br>1,214 |
| Workwell Occupational Medicine          | return to duty testing        | \$<br>1,657 |