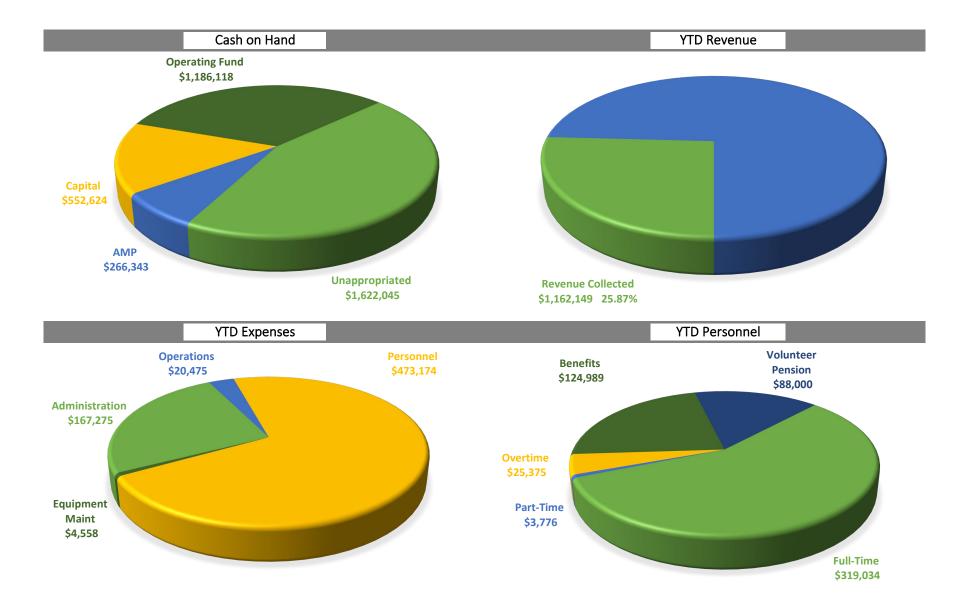

**2020 Financial Update** unaudited expenses and revenues through March 31, 2020

| COLOTRUST2020 Opening BalanceInterest Earned YTDEnding Balance\$ 2,207,124\$ 9,290\$ 2,216,414AdministrationOperationsBudgetExpense YTDRemaining BudgetBudgetExpense YTDRemaining Budget\$ 316,550\$ 167,275\$ 149,275\$ 104,750\$ 20,475\$ 84,275Personnel                                                                                                                                                                                                                                                                                        | General Revenue |                                       |                       |            |                                            |           |  | Impact F             | ees                 |                     |        |                         |           |
|----------------------------------------------------------------------------------------------------------------------------------------------------------------------------------------------------------------------------------------------------------------------------------------------------------------------------------------------------------------------------------------------------------------------------------------------------------------------------------------------------------------------------------------------------|-----------------|---------------------------------------|-----------------------|------------|--------------------------------------------|-----------|--|----------------------|---------------------|---------------------|--------|-------------------------|-----------|
| 74.73%YTD Interest Earned on Fees \$ 600.48100.00%COLOTRUST2020 Opening BalanceEnding Balance\$ 2,207,124\$ 9,290\$ 2,216,414AdministrationOperationsBudgetExpense YTDRemaining BudgetBudgetExpense YTDRemaining Budget\$ 316,550\$ 167,275\$ 149,275\$ 104,750\$ 20,475\$ 84,275PersonnelEquipment MaintCombined TotalCombined YTDCombined remaining<br>BudgetBudgetExpense YTDRemaining Budget\$ 1,990,987\$ 473,174\$ 1,517,813<br>76.23%\$ 76,600\$ 4,558\$ 72,042<br>94,05%Dive Rescue IntlWater Operations Officer Development class\$ 5,475 | Budget          |                                       | Revenue Collected YTD |            | revenue to be collected                    |           |  | Budget               |                     | Fees Collected YTD  |        | revenue to be collected |           |
| COLOTRUST2020 Opening BalanceInterest Earned YTDEnding Balance\$2,216,414\$9,290\$2,216,414AdministrationOperationsUse StateStateState\$316,550\$167,275\$149,275\$104,750\$20,475\$84,275\$316,550\$167,275\$149,275\$104,750\$20,475\$84,275PersonnelEquipment MaintEquipment Maint80.45%80.45%\$1,990,987\$473,174\$1,517,813\$76,600\$4,558\$72,042\$1,990,987\$473,174\$1,517,813\$76,600\$4,558\$72,042\$Dive Rescue IntlWater Operations Officer Development Class\$\$,475\$5,475                                                           | \$              | 4,598,995                             | \$                    | 1,162,149  | \$                                         | 3,436,846 |  | \$                   | 125,000             | \$                  | -      | \$                      | 125,000   |
| AdministrationOperationsExpense YTDRemaining Budget\$316,550 \$167,275 \$149,275 \$104,750 \$2,0475 \$84,275 \$\$316,550 \$167,275 \$149,275 \$\$104,750 \$\$20,475 \$84,275 \$PersonnelEquipment MaintEquipment MaintExpense YTDRemaining Budget \$8udget \$Expense YTDRemaining Budget \$\$1,990,987 \$\$473,174 \$1,517,813 76.23%\$76,600 \$\$4,558 \$\$72,042 94.05%March 2020 expenses in excess of \$1,000Water Operations Officer Development class\$\$ 5,475\$5,475\$                                                                     |                 |                                       |                       |            |                                            | 74.73%    |  | YTD Inte             | rest Earned on Fees | \$                  | 600.48 |                         | 100.00%   |
| Administration Operations   Budget Expense YTD Remaining Budget   \$ 316,550 \$ 167,275 \$ 149,275 47.16% S 104,750 \$ 20,475 \$ 84,275 80.45%   Personnel Equipment Maint Equipment Maint   \$ 1,990,987 \$ 473,174 \$ 1,517,813 76.23% \$ 76,600 \$ 4,558 \$ 72,042 94.05%   March 2020 expenses in excess of \$1,000 Water Operations Officer Development class \$ 5,475                                                                                                                                                                        |                 |                                       |                       |            |                                            |           |  | COLOTRUST            |                     |                     |        |                         |           |
| Administration   Operations     Budget   Expense YTD   Remaining Budget   Budget   Expense YTD   Remaining Budget     \$ 316,550   \$ 167,275   \$ 149,275   \$ 104,750   \$ 20,475   \$ 84,275     Personnel                                                                                                                                                                                                                                                                                                                                      |                 |                                       |                       |            |                                            |           |  | 2020 Opening Balance |                     | Interest Earned YTD |        | Ending Balance          |           |
| Budget   Expense YTD   Remaining Budget   Budget   Expense YTD   Remaining Budget     \$ 316,550 \$ 167,275 \$ 167,275 \$ 149,275 47.16%   \$ 104,750 \$ 20,475 \$ 84,275 80.45%     Personnel   Equipment Maint     Combined Total   Combined YTD   Combined remaining 76.23%   Budget   Expense YTD   Remaining Budget     \$ 1,990,987   \$ 473,174 \$ 1,517,813 76.23%   \$ 76,600 \$ 4,558 \$ 72,042 94.05%     March 2020 expenses in excess of \$1,000   Water Operations Officer Development class   \$ 5,475                              |                 |                                       |                       |            |                                            |           |  | \$                   | 2,207,124           | \$                  | 9,290  | \$                      | 2,216,414 |
| Budget   Expense YTD   Remaining Budget   Budget   Expense YTD   Remaining Budget     \$ 316,550 \$ 167,275 \$ 167,275 \$ 149,275 47.16%   \$ 104,750 \$ 20,475 \$ 84,275 80.45%     Personnel   Equipment Maint     Combined Total   Combined YTD   Combined remaining 76.23%   Budget   Expense YTD   Remaining Budget     \$ 1,990,987   \$ 473,174 \$ 1,517,813 76.23%   \$ 76,600 \$ 4,558 \$ 72,042 94.05%     March 2020 expenses in excess of \$1,000   Water Operations Officer Development class   \$ 5,475                              |                 |                                       |                       |            |                                            |           |  |                      |                     |                     |        |                         |           |
| Budget   Expense YTD   Remaining Budget   Budget   Expense YTD   Remaining Budget     \$ 316,550 \$ 167,275 \$ 167,275 \$ 149,275 47.16%   \$ 104,750 \$ 20,475 \$ 84,275 80.45%     Personnel   Equipment Maint     Combined Total   Combined YTD   Combined remaining 76.23%   Budget   Expense YTD   Remaining Budget     \$ 1,990,987   \$ 473,174 \$ 1,517,813 76.23%   \$ 76,600 \$ 4,558 \$ 72,042 94.05%     March 2020 expenses in excess of \$1,000   Water Operations Officer Development class   \$ 5,475                              |                 |                                       |                       |            |                                            |           |  |                      |                     |                     |        |                         |           |
| \$ 316,550 \$ 167,275 \$ \$ 149,275 47.16% \$ 104,750 \$ \$ 20,475 \$ \$ 84,275 80.45%   Personnel Equipment Maint Equipment Maint Remaining Budget \$ 72,042 94.05%   \$ 1,990,987 \$ \$ 473,174 \$ \$ 1,517,813 76.23% \$ 76,600 \$ \$ 4,558 \$ \$ 72,042 94.05%   March 2020 expenses in excess of \$1,000 Water Operations Officer Development class \$ 5,475 \$ 5,475                                                                                                                                                                         | Administration  |                                       |                       |            |                                            |           |  | Operatio             | ons                 |                     |        |                         |           |
| 47.16% 80.45%   Personnel Equipment Maint   Combined Total Combined YTD Combined remaining   \$ 1,990,987 \$ 473,174 \$ 1,517,813   76.23% \$ 76,600 \$ 4,558 \$ 72,042   94.05% 94.05%   March 2020 expenses in excess of \$1,000 Water Operations Officer Development class \$ 5,475                                                                                                                                                                                                                                                             |                 | Budget Expense Y                      |                       | ense YTD   | Remaining Budget                           |           |  | Budget               |                     | Expense YTD         |        | Remaining Budget        |           |
| PersonnelEquipment MaintCombined TotalCombined YTDCombined remainingBudgetExpense YTDRemaining Budget\$ 1,990,987\$ 473,174\$ 1,517,813\$ 76,600\$ 4,558\$ 72,04276.23%76.23%76,23%94,05%94,05%94,05%Dive Rescue IntlWater Operations Officer Development class\$ 5,475                                                                                                                                                                                                                                                                            | \$              | 316,550                               | \$                    | 167,275    | \$                                         | 149,275   |  | \$                   | 104,750             | \$                  | 20,475 | \$                      | 84,275    |
| Combined Total Combined YTD Combined remaining Budget Expense YTD Remaining Budget   \$ 1,990,987 \$ 473,174 \$ 1,517,813 \$ 76,600 \$ 4,558 \$ 72,042   Arch 2020 expenses in excess of \$1,000 Vater Operations Officer Development class \$ 5,475 \$ 5,475                                                                                                                                                                                                                                                                                      |                 |                                       | _                     |            |                                            | 47.16%    |  |                      |                     |                     |        |                         | 80.45%    |
| \$ 1,990,987 \$ 473,174 \$ 1,517,813<br>76.23% \$ 76,600 \$ 4,558 \$ 72,042<br>94.05%   March 2020 expenses in excess of \$1,000 \$ 76,600 \$ 5,475   Dive Rescue Intl Water Operations Officer Development class \$ 5,475                                                                                                                                                                                                                                                                                                                         | Personnel       |                                       |                       |            |                                            |           |  | Equipme              | ent Maint           |                     |        |                         |           |
| 76.23%94.05%March 2020 expenses in excess of \$1,000Vater Operations Officer Development class\$ 5,475                                                                                                                                                                                                                                                                                                                                                                                                                                             | Combined Total  |                                       | Combined YTD          |            | Combined remaining                         |           |  | Budget               |                     | Expense YTD         |        | Remaining Budget        |           |
| March 2020 expenses in excess of \$1,000   Dive Rescue Intl Water Operations Officer Development class \$ 5,475                                                                                                                                                                                                                                                                                                                                                                                                                                    | \$              | 1,990,987                             | \$                    | 473,174    | \$                                         | 1,517,813 |  | \$                   | 76,600              | \$                  | 4,558  | \$                      | 72,042    |
| Dive Rescue IntlWater Operations Officer Development class\$5,475                                                                                                                                                                                                                                                                                                                                                                                                                                                                                  |                 |                                       |                       |            |                                            | 76.23%    |  |                      |                     |                     |        |                         | 94.05%    |
| Dive Rescue IntlWater Operations Officer Development class\$5,475                                                                                                                                                                                                                                                                                                                                                                                                                                                                                  | March           | 2020 evnenses i                       |                       | of \$1 000 |                                            |           |  |                      |                     |                     |        |                         |           |
|                                                                                                                                                                                                                                                                                                                                                                                                                                                                                                                                                    |                 | · · · · · · · · · · · · · · · · · · · |                       |            | Water Operations Officer Development class |           |  |                      | Ś                   | 5 475               |        |                         |           |
|                                                                                                                                                                                                                                                                                                                                                                                                                                                                                                                                                    |                 |                                       | & Pascoe              | PC         | Non-Retainer                               |           |  |                      | Υ<br>ς              |                     |        |                         |           |