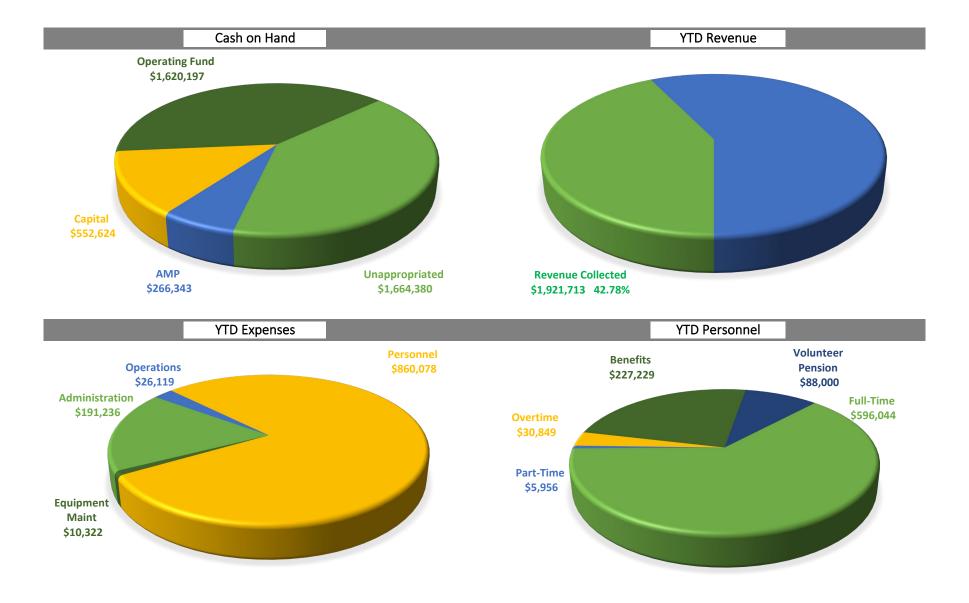

**2020 Financial Update** unaudited expenses and revenues through May 31, 2020

| General Revenue |           |                       |           |                         |           |                 | Impact                      | Fees      |                     |        |                         |           |
|-----------------|-----------|-----------------------|-----------|-------------------------|-----------|-----------------|-----------------------------|-----------|---------------------|--------|-------------------------|-----------|
| Budget          |           | Revenue Collected YTD |           | revenue to be collected |           |                 | Budget                      |           | Fees Collected YTD  |        | revenue to be collected |           |
| \$              | 4,598,995 | \$                    | 1,921,713 | \$                      | 2,677,282 |                 | \$                          | 125,000   | \$                  | 38,940 | \$                      | 86,060    |
|                 |           |                       |           |                         | 58.21%    |                 | YTD Interest Earned on Fees |           | \$                  | 620.52 |                         | 68.85%    |
|                 |           |                       |           |                         |           | - 1             | COLOTE                      | RUST      |                     |        |                         |           |
|                 |           |                       |           |                         |           |                 | Beginning Balance           |           | Interest Earned YTD |        | Ending Balance          |           |
|                 |           |                       |           |                         |           |                 | \$                          | 2,207,124 | \$                  | 12,664 | \$                      | 2,219,788 |
|                 |           |                       |           |                         |           |                 |                             |           |                     |        |                         |           |
|                 |           |                       |           |                         |           |                 |                             |           |                     |        |                         |           |
| Administration  |           |                       |           |                         |           |                 | Operati                     | ons       |                     |        |                         |           |
| Budget          |           | Expense YTD           |           | Remaining Budget        |           |                 | Budget                      |           | Expense YTD         |        | Remaining Budget        |           |
| \$              | 316,550   | \$                    | 191,236   | \$                      | 125,314   |                 | \$                          | 122,000   | \$                  | 26,119 | \$                      | 95,881    |
|                 |           | _                     |           |                         | 39.59%    |                 |                             |           | _                   |        |                         | 78.59%    |
| Personnel       |           |                       |           |                         |           | Equipment Maint |                             |           |                     |        |                         |           |
| Combined Total  |           | Combined YTD          |           | Combined remaining      |           |                 | Budget                      |           | Expense YTD         |        | Remaining Budget        |           |
| \$              | 1,990,987 | \$                    | 860,078   | \$                      | 1,130,909 |                 | \$                          | 76,600    | \$                  | 10,322 | \$                      | 66,278    |
|                 |           |                       |           |                         | 56.80%    |                 |                             |           |                     |        |                         | 86.53%    |
|                 |           |                       |           |                         |           |                 |                             |           |                     |        |                         |           |