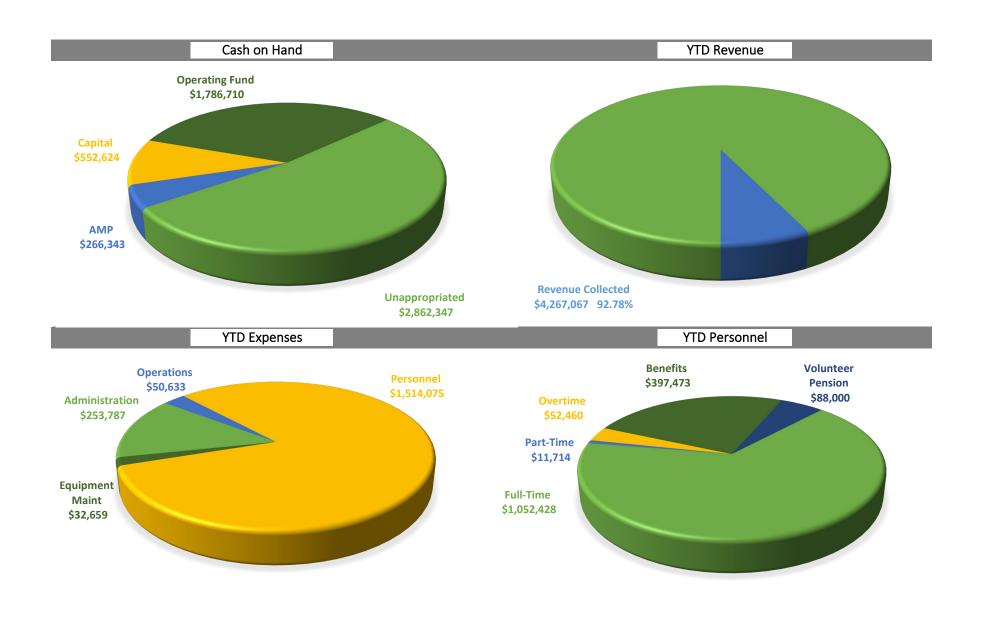

2020 Financial Update unaudited expenses and revenues through September 30, 2020

| Gene | eral Revenue |         |               |                         |         |  |  |
|------|--------------|---------|---------------|-------------------------|---------|--|--|
|      | Budget       | Revenue | Collected YTD | revenue to be collected |         |  |  |
| \$   | 4,598,995    | \$      | 4,274,905     | \$                      | 324,090 |  |  |
|      |              |         |               |                         | 7.05%   |  |  |
|      |              |         |               |                         |         |  |  |

| mpact Fees                  |                    |          |                   |
|-----------------------------|--------------------|----------|-------------------|
| Budget                      | Fees Collected YTI | ) revenu | e to be collected |
| \$ 125,000                  | \$ 58,63           | 34 \$    | 66,366            |
| YTD Interest Earned on Fees | \$ 666             | .20      | 53.09%            |

| С | OLOTRUST          |        |                |      |            |
|---|-------------------|--------|----------------|------|------------|
| Т | Beginning Balance | Intere | est Earned YTD | Endi | ng Balance |
|   | 3,397,363         | \$     | 15,892         | \$   | 3,398,016  |

|          |                 |            |                   |         |              | *t         | otal 2020 i | contributions = \$1,17 | 75,000 |         |         |            |
|----------|-----------------|------------|-------------------|---------|--------------|------------|-------------|------------------------|--------|---------|---------|------------|
| Administ | tration         |            |                   |         |              | Op         | peration    | ns                     |        |         |         |            |
| E        | Budget          | Exp        | ense YTD          | Remair  | ning Budget  |            | В           | udget                  | Expe   | nse YTD | Remaini | ing Budget |
| \$       | 317,550         | \$         | 253,787           | \$      | 63,763       |            | \$          | 122,000                | \$     | 50,633  | \$      | 71,367     |
|          |                 |            |                   |         | 20.08%       |            |             |                        |        |         |         | 58.50%     |
| Personn  | el              |            |                   |         |              | Ec         | Juipmer     | nt Maint               |        |         |         |            |
| Com      | bined Total     | Com        | nbined YTD        | Combine | ed remaining |            | В           | udget                  | Expe   | nse YTD | Remaini | ing Budget |
| \$       | 2,298,256       | \$         | 1,514,075         | \$      | 784,181      |            | \$          | 77,050                 | \$     | 32,659  | \$      | 44,391     |
|          |                 |            |                   |         | 34.12%       |            |             |                        |        |         |         | 57.61%     |
|          |                 |            |                   |         |              |            |             |                        |        |         |         |            |
| Septemb  | oer 2020 exper  | ses in exc | ess of \$1,000    |         |              |            |             |                        |        |         |         |            |
| Calarada | Coosial Distric | te Dranar  | ty O Liability Da | ما      |              | Target Cal | utions      |                        | ۲      | 1 224   |         |            |