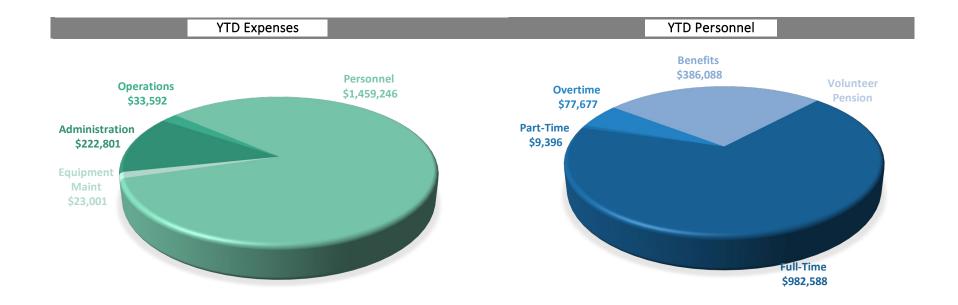

|                                     |                              |             |               |                  | EXPE               | NDITU           | RES       |         |             |        |                  |        |
|-------------------------------------|------------------------------|-------------|---------------|------------------|--------------------|-----------------|-----------|---------|-------------|--------|------------------|--------|
| Adm                                 | ninistration                 |             |               |                  |                    |                 | Operation | ns      |             |        |                  |        |
| Budget                              |                              | Expense YTD |               | Remaining Budget |                    |                 | Budget    |         | Expense YTD |        | Remaining Budget |        |
| \$                                  | 317,050                      | \$          | 222,801       | \$               | 94,249             |                 | \$        | 115,500 | \$          | 33,592 | \$               | 81,908 |
|                                     |                              |             |               |                  | 29.73%             |                 |           |         |             |        |                  | 70.92% |
| Personnel                           |                              |             |               |                  |                    | Equipment Maint |           |         |             |        |                  |        |
| C                                   | Combined Total               |             | Combined YTD  |                  | Combined remaining |                 | Budget    |         | Expense YTD |        | Remaining Budget |        |
|                                     | \$ 2,451,917                 | \$          | 1,459,246     | \$               | 992,671            |                 | \$        | 81,400  | \$          | 23,001 | \$               | 58,399 |
|                                     |                              |             |               |                  | 40.49%             |                 |           |         |             |        |                  | 71.74% |
| Augı                                | ust 2021 expenses            | s in exce   | ss of \$1,000 |                  |                    |                 |           |         |             |        |                  |        |
| Hom                                 | Home Depot                   |             |               | cooler for gym   |                    |                 | \$        | 2,226   |             |        |                  |        |
| Ireland Stapleton Pryor & Pascoe PC |                              |             | e PC          | non-retainer     |                    |                 | \$        | 1,743   |             |        |                  |        |
| MES                                 | MES-Municipal Emergency Srvc |             |               | Siemens l        | ounker gear        |                 | \$        | 2,728   |             |        |                  |        |
| Wex                                 |                              |             | Fuel          |                  |                    | \$              | 1,093     |         |             |        |                  |        |