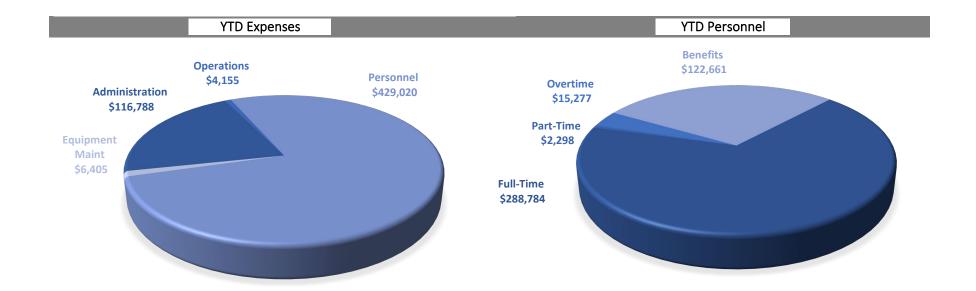

2021 Financial Update unaudited expenses and revenues through February 28, 2021 **REVENUES** 

| General                       | Revenue        |                       |               |                         |              |                             | Impact Fo | ees      |                    |          |                         |             |
|-------------------------------|----------------|-----------------------|---------------|-------------------------|--------------|-----------------------------|-----------|----------|--------------------|----------|-------------------------|-------------|
| Budget                        |                | Revenue Collected YTD |               | revenue to be collected |              |                             | Budget    |          | Fees Collected YTD |          | revenue to be collected |             |
| \$                            | 3,559,577      | \$                    | 93,857        | \$                      | 3,465,720    |                             | \$        | 50,000   | \$                 | -        | \$                      | 50,000      |
| *does not include Impact Fees |                |                       |               | 97.36%                  |              | YTD Interest Earned on Fees |           | \$       | 19.40              | ]        | 100.00%                 |             |
|                               |                |                       |               |                         |              | DENCE                       | C         |          |                    |          |                         |             |
|                               |                |                       |               |                         | EX           | PENSE                       |           |          |                    |          |                         |             |
| Administration                |                |                       |               |                         |              |                             | Operatio  | ns       |                    |          |                         |             |
|                               | Budget         | Ex                    | pense YTD     | Remai                   | ning Budget  |                             | В         | Budget   | Expe               | ense YTD | Remair                  | ning Budget |
| \$                            | 317,050        | \$                    | 116,788       | \$                      | 200,262      |                             | \$        | 115,500  | \$                 | 4,155    | \$                      | 111,345     |
|                               |                | _                     |               |                         | 63.16%       |                             |           |          |                    |          |                         | 96.40%      |
| Personn                       | nel            |                       |               |                         |              |                             | Equipme   | nt Maint |                    |          |                         |             |
| Combined Total                |                | Combined YTD          |               | Combined remaining      |              |                             | Budget    |          | Expense YTD        |          | Remaining Budget        |             |
| \$                            | 2,451,917      | \$                    | 429,020       | \$                      | 2,022,897    |                             | \$        | 81,400   | \$                 | 6,405    | \$                      | 74,995      |
|                               |                |                       |               |                         | 82.50%       |                             |           |          |                    |          |                         | 92.13%      |
| Februar                       | y 2021 expense | es in exce            | ss of \$1,000 |                         |              |                             |           |          |                    |          |                         |             |
| Clean De                      | esigns         |                       |               | extracto                | r            |                             | \$        | 6,025    |                    |          |                         |             |
| CoPro EFP                     |                |                       |               | gear dryer              |              |                             | \$        | 8,718    |                    |          |                         |             |
| Ireland Stapleton Pryor &     |                | & Pasco               | & Pascoe PC   |                         | non-retainer |                             | \$        | 1,387    |                    |          |                         |             |
| Lowes                         |                |                       | dryers        |                         |              | \$                          | 1,022     |          |                    |          |                         |             |
|                               |                |                       |               |                         |              |                             |           |          |                    |          |                         |             |