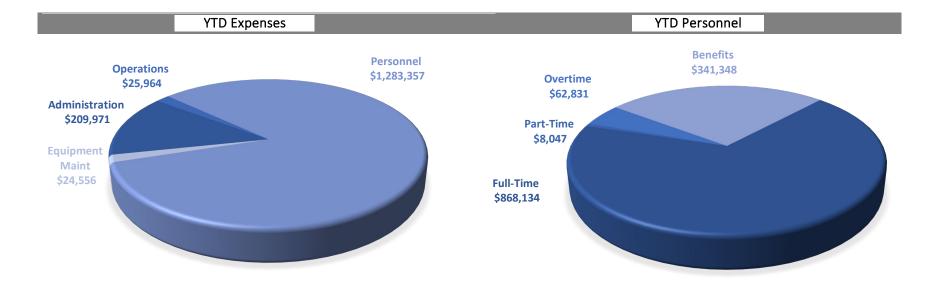

|                     |                                     |             |                     |                           | 5)/551    | - I - I - I | <b>-</b> |          |             |             |                  |                  |  |
|---------------------|-------------------------------------|-------------|---------------------|---------------------------|-----------|-------------|----------|----------|-------------|-------------|------------------|------------------|--|
|                     |                                     |             |                     |                           | EXPEN     | DITUR       | ES       |          |             |             |                  |                  |  |
| Adm                 | inistration                         |             |                     |                           |           | 0           | peratio  | ns       |             |             |                  |                  |  |
| Budget              |                                     | Expense YTD |                     | Remaining Budget          |           |             | Budget   |          |             | Expense YTD |                  | Remaining Budget |  |
| \$                  | 317,050                             | \$          | 209,971             | \$                        | 107,079   |             | \$       | 115,500  | \$          | 25,964      | \$               | 89,536           |  |
|                     |                                     | _           |                     |                           | 33.77%    |             |          |          |             |             |                  | 77.52%           |  |
| Perso               | Personnel                           |             |                     |                           |           |             | quipme   | nt Maint |             |             |                  |                  |  |
| С                   | Combined Total                      |             | mbined YTD          | Combined remaining        |           |             | Budget   |          | Expense YTD |             | Remaining Budget |                  |  |
| ¢                   | 2,451,917                           | \$          | 1,283,357           | \$                        | 1,168,560 |             | \$       | 81,400   | \$          | 24,556      | \$               | 56,844           |  |
|                     |                                     |             |                     |                           | 47.66%    |             |          |          |             |             |                  | 69.83%           |  |
| July 2              | 2021 expenses in                    | excess o    | of \$1,000          |                           |           |             |          |          |             |             |                  |                  |  |
| Irelar              | Ireland Stapleton Pryor & Pascoe PC |             |                     | non-retainer              |           |             | \$       | 1,710    |             |             |                  |                  |  |
| John Cutler & Assoc |                                     |             | 2020 audit          |                           |           | \$          | 2,000    |          |             |             |                  |                  |  |
| New                 | Newell Bros                         |             |                     | tree trimming along drive |           |             | \$       | 1,700    |             |             |                  |                  |  |
| UMB Bank            |                                     |             | Quint lease payment |                           |           | \$          | 83,300   |          |             |             |                  |                  |  |