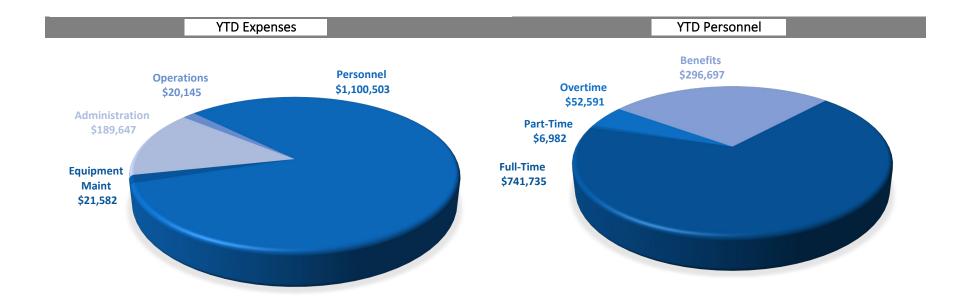

Impact Fees

\$

1,658

2021 Financial Update unaudited expenses and revenues through June 30, 2021 **REVENUES** 

General Revenue

Tractor Supply

| Budget Re                     |                  | Revenue               | Revenue Collected YTD |                    | revenue to be collected |            | Budget                      |          | Fees Collected YTD |        | revenue to be collected |        |
|-------------------------------|------------------|-----------------------|-----------------------|--------------------|-------------------------|------------|-----------------------------|----------|--------------------|--------|-------------------------|--------|
| \$                            | 3,559,577        | \$                    | 2,442,632             | \$                 | 1,116,945               |            | \$                          | 50,000   | \$                 | 37,870 | \$                      | 12,130 |
| *does not include Impact Fees |                  |                       |                       | 31.38%             |                         |            | YTD Interest Earned on Fees |          | \$                 | 65.62  |                         | 24.26% |
|                               |                  |                       |                       |                    |                         |            |                             |          |                    |        |                         |        |
|                               |                  |                       |                       |                    | EXPE                    | NDITUE     | RES                         |          |                    |        |                         |        |
| Administration                |                  |                       |                       |                    |                         | Operations |                             |          |                    |        |                         |        |
| Budget                        |                  | Expense YTD           |                       | Remaining Budget   |                         |            | Budget                      |          | Expense YTD        |        | Remaining Budget        |        |
| \$                            | 317,050          | \$                    | 189,647               | \$                 | 127,403                 |            | \$                          | 115,500  | \$                 | 20,145 | \$                      | 95,355 |
|                               |                  |                       |                       |                    | 40.18%                  | _          |                             |          |                    |        |                         | 82.56% |
| Personnel                     |                  |                       |                       |                    |                         | E          | quipme                      | nt Maint |                    |        |                         |        |
| Combined Total                |                  | Combined YTD          |                       | Combined remaining |                         |            | Budget                      |          | Expense YTD        |        | Remaining Budget        |        |
| Ç                             | 2,451,917        | \$                    | 1,100,503             | \$                 | 1,351,414               |            | \$                          | 81,400   | \$                 | 21,582 | \$                      | 59,818 |
|                               |                  |                       |                       |                    | 55.12%                  |            |                             |          |                    |        |                         | 73.49% |
| June                          | 2021 expenses in | excess of             | \$1,000               |                    |                         |            |                             |          |                    |        |                         |        |
| Becker Safety                 |                  | uniforms              |                       |                    |                         |            |                             |          | \$                 | 1,276  |                         |        |
| Dicks Sporting Goods          |                  | treadmill             |                       |                    |                         |            |                             |          | \$                 | 1,600  |                         |        |
| <b>Emergency Reporting</b>    |                  | ERS subscription      |                       |                    |                         |            |                             |          | \$                 | 2,426  |                         |        |
| McDo                          | onald Farms      | trap cleaning         |                       |                    |                         |            |                             |          | \$                 | 1,021  |                         |        |
| Mid-West Companies L          |                  | LC microsoft licenses |                       |                    |                         |            |                             |          | \$                 | 2,304  |                         |        |