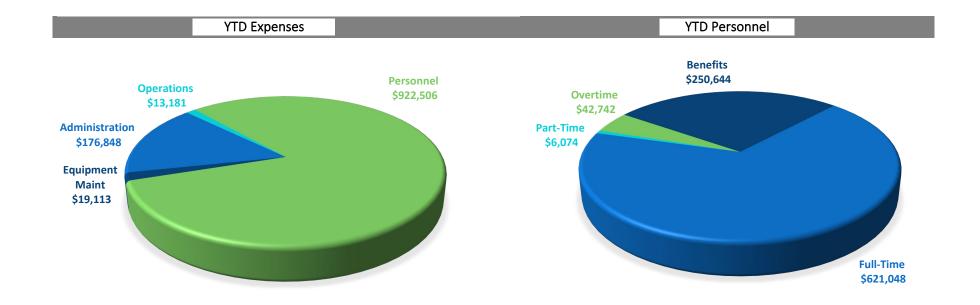

**2021 Financial Update** unaudited expenses and revenues through May 31, 2021 **REVENUES** 

| General Revenue |                               |                       |           |                             |           | Impact Fees |                             |            |                    |        |                         |         |
|-----------------|-------------------------------|-----------------------|-----------|-----------------------------|-----------|-------------|-----------------------------|------------|--------------------|--------|-------------------------|---------|
| Budget          |                               | Revenue Collected YTD |           | revenue to be collected     |           |             | Budget                      |            | Fees Collected YTD |        | revenue to be collected |         |
| \$              | 3,559,577                     | \$                    | 2,047,667 | \$                          | 1,511,910 | \$          |                             | 50,000     | \$                 | 18,669 | \$                      | 31,331  |
| *does r         | *does not include Impact Fees |                       |           |                             | 42.47%    |             | YTD Interest Earned on Fees |            | \$ 54.03           |        |                         | 62.66%  |
|                 |                               |                       |           |                             |           |             |                             |            |                    |        |                         |         |
| EXPENDITURES    |                               |                       |           |                             |           |             |                             |            |                    |        |                         |         |
| Administration  |                               |                       |           |                             |           |             | Operations                  |            |                    |        |                         |         |
| Budget          |                               | Expense YTD           |           | Remaining Budget            |           |             | Budget                      |            | Expense YTD        |        | Remaining Budget        |         |
| \$              | 317,050                       | \$                    | 176,848   | \$                          | 140,202   |             | \$                          | 115,500    | \$                 | 13,181 | \$                      | 102,319 |
|                 |                               |                       |           |                             | 44.22%    |             |                             | _          |                    |        |                         | 88.59%  |
| Personnel       |                               |                       |           |                             |           | 1           | Equip                       | ment Maint |                    |        |                         |         |
| Combined Total  |                               | Combined YTD          |           | Combined remaining          |           |             | Budget                      |            | Expense YTD        |        | Remaining Budget        |         |
| \$              | 2,451,917                     | \$                    | 922,506   | \$                          | 1,529,411 |             | \$                          | 81,400     | \$                 | 19,113 | \$                      | 62,287  |
|                 |                               |                       |           |                             | 62.38%    |             |                             |            |                    |        |                         | 76.52%  |
| May 2           | 021 expenses in               | excess of             | f \$1,000 |                             |           |             |                             |            |                    |        |                         |         |
| Amazo           | Amazon                        |                       |           | water rescue cases          |           | \$          |                             | 1,341      |                    |        |                         |         |
| CO FF           | CO FF Heart - Circulatory Ben |                       |           | heart benefit               |           | \$          |                             | 2,050      |                    |        |                         |         |
| Dell            | Dell                          |                       |           | computer set-up for Siemens |           | ens \$      |                             | 1,803      |                    |        |                         |         |
| food            |                               |                       |           | Nordys - retirement party   |           |             |                             | 1,100      |                    |        |                         |         |