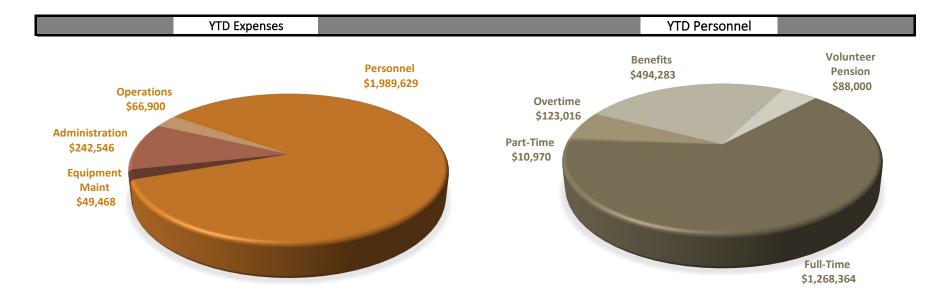

**2021 Financial Update** *unaudited expenses and revenues through October 31, 2021* 

|                                           |                                     |              |                            |                                 | REV                   | 'ENUES                      |              |             |                    |                  |                         |        |
|-------------------------------------------|-------------------------------------|--------------|----------------------------|---------------------------------|-----------------------|-----------------------------|--------------|-------------|--------------------|------------------|-------------------------|--------|
| General Revenue                           |                                     |              | Impact Fees                |                                 |                       |                             |              |             |                    |                  |                         |        |
|                                           | Budget Revenue Collected YT         |              | nue Collected YTD          | revenue to be collected         |                       |                             | Budget       |             | Fees Collected YTD |                  | revenue to be collected |        |
| \$                                        | 3,559,577                           | \$           | 3,447,061                  | \$                              | 112,516               | \$                          |              | 50,000      | \$                 | 49,557           | \$                      | 443    |
| *does not include Impact Fees             |                                     |              | 3.16%                      |                                 |                       | YTD Interest Earned on Fees |              | \$ 114.76   |                    |                  | 0.89%                   |        |
|                                           |                                     |              |                            |                                 | EXPEN                 | NDITURE                     | S            |             |                    |                  |                         |        |
| Administration                            |                                     |              | Ор                         |                                 |                       | erati                       | ons          |             |                    |                  |                         |        |
|                                           | Budget Expense YTD                  |              | Remair                     |                                 | Budget                |                             |              | Expense YTD |                    | Remaining Budget |                         |        |
| \$                                        | 317,050                             | \$           | 242,546                    | \$                              | 74,504                |                             | \$           | 115,500     | \$                 | 66,900           | \$                      | 48,600 |
|                                           |                                     |              |                            |                                 | 23.50%                |                             |              |             |                    |                  |                         | 42.08% |
| Personnel                                 |                                     |              | Equi                       |                                 |                       | uipm                        | ipment Maint |             |                    |                  |                         |        |
| Combined Total                            |                                     | Combined YTD |                            | Remaining Budget                |                       |                             | Budget       |             | Expense YTD        |                  | Remaining Budget        |        |
| \$                                        | 2,451,917                           | \$           | 1,989,629                  | \$                              | 462,288               |                             | \$           | 81,400      | \$                 | 49,468           | \$                      | 31,932 |
|                                           |                                     |              |                            |                                 | 18.85%                |                             |              |             |                    |                  |                         | 39.23% |
| Octob                                     | er 2021 expenses                    | in ex        | cess of \$1,000            |                                 |                       |                             |              |             |                    |                  |                         |        |
| All Phase Mechanical                      |                                     |              | rooftop unit air purifiers |                                 |                       |                             |              | \$          | 4,050              |                  |                         |        |
| Amazon                                    |                                     |              | new mattresses             |                                 |                       |                             |              | \$          | 1,068              |                  |                         |        |
| Best Buy                                  |                                     |              | laptop                     |                                 |                       |                             |              | \$          | 1,225              |                  |                         |        |
| Cafe Press                                |                                     |              |                            | 10th anniversary glasses        |                       |                             |              |             | \$                 | 1,390            |                         |        |
| Colorado Special Districts Property & Lia |                                     |              |                            | Target Solutions subscription   |                       |                             |              |             | \$                 | 1,234            |                         |        |
| Craig F                                   | Craig Fire And Safety               |              |                            |                                 | Holmatro service      |                             |              |             | \$                 | 1,404            |                         |        |
| East Coast Rescue Solutions               |                                     |              |                            | forced entry training prop      |                       |                             |              | \$          | 8,695              |                  |                         |        |
| Fire Dept Training Net                    |                                     |              |                            | Rescue Company Operations class |                       |                             |              | \$          | 1,500              |                  |                         |        |
| Fire Store                                |                                     |              |                            | hoods                           |                       |                             |              | \$          | 1,058              |                  |                         |        |
| Front Range Fire Consortium               |                                     |              |                            | Envision Leadership Class       |                       |                             |              |             | \$                 | 1,100            |                         |        |
|                                           | Ireland Stapleton Pryor & Pascoe PC |              |                            |                                 | non-retainer          |                             |              |             | \$                 | 3,057            |                         |        |
| Mountain View Fire Protection             |                                     |              |                            | 2417 PM                         |                       |                             |              |             | \$                 | 3,712            |                         |        |
| Rescue                                    | Rescue Tech                         |              |                            |                                 | 220lbs training dummy |                             |              |             | \$                 | 1,663            |                         |        |
| Wex                                       |                                     |              |                            | fuel                            |                       |                             |              |             | \$                 | 1,346            |                         |        |