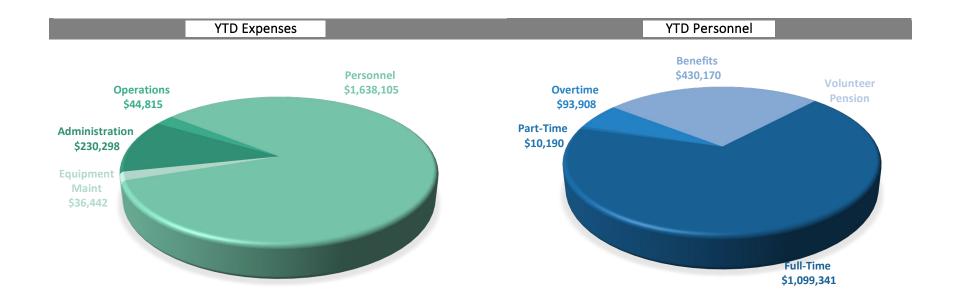

**2021 Financial Update**unaudited expenses and revenues through September 30, 2021

| REVENUES                            |                             |                   |                         |         |            |                 |                    |                    |        |                         |        |
|-------------------------------------|-----------------------------|-------------------|-------------------------|---------|------------|-----------------|--------------------|--------------------|--------|-------------------------|--------|
| General Revenue                     |                             |                   |                         |         | Imp        | act F           | ees                |                    |        |                         |        |
| Budget                              | Revenue Collected YTD       |                   | revenue to be collected |         |            | Budget          |                    | Fees Collected YTD |        | revenue to be collected |        |
| \$ 3,559,577                        | \$                          | 3,405,017         | \$                      | 154,560 | \$         |                 | 50,000             | \$                 | 37,870 | \$                      | 12,130 |
| *does not include Impact Fee        | S                           |                   |                         | 4.34%   | YTL        | ) Intere        | est Earned on Fees | \$                 | 102.25 |                         | 24.26% |
|                                     |                             |                   |                         | TVDTNIT | NITH IDEC  | •               |                    |                    |        |                         |        |
| A due in interesting                | _                           |                   | _                       | EXPEND  |            |                 |                    | _                  | _      | _                       |        |
| Administration                      |                             |                   | D .                     | Ope     | Operations |                 |                    | F VTD              |        |                         |        |
| Budget                              |                             |                   | Remaining Budget        |         |            | Budget          |                    | Expense YTD        |        | Remaining Budget        |        |
| \$ 317,050                          | \$                          | 230,298           | \$                      | 86,752  |            | \$              | 115,500            | \$                 | 44,815 | \$                      | 70,685 |
| D I                                 |                             |                   |                         | 27.36%  | E          | •               |                    |                    |        |                         | 61.20% |
| Personnel                           |                             | 11 125            |                         |         | Equ        | Equipment Maint |                    |                    | \      |                         |        |
|                                     | Combined Total Combined YTD |                   | Combined remaining      |         |            | Budget          |                    | Expense YTD        |        | Remaining Budget        |        |
| \$ 2,451,917                        | \$                          | 1,638,105         | \$                      | 813,812 |            | \$              | 81,400             | \$                 | 36,442 | \$                      | 44,958 |
|                                     |                             |                   |                         | 33.19%  |            |                 |                    |                    |        |                         | 55.23% |
| September 2021 expe                 | enses in e                  | excess of \$1,000 | )                       |         |            |                 |                    |                    |        |                         |        |
| All About Fitness                   |                             |                   | dumbbel                 |         | \$         | 2,594           |                    |                    |        |                         |        |
| GenTech                             |                             |                   | generato                |         | \$         | 1,133           |                    |                    |        |                         |        |
| Ireland Stapleton Pryor & Pascoe PC |                             |                   | non-reta                |         | \$         | 2,489           |                    |                    |        |                         |        |
| MES-Municipal Emergency Srvc        |                             |                   | flow test               |         |            | \$              | 3,551              |                    |        |                         |        |
| Newell Bros                         |                             |                   | tree removal along east |         |            | \$              | 4,870              |                    |        |                         |        |
| Precor Home Fitness                 |                             |                   | leg press               |         |            | \$              | 1,499              |                    |        |                         |        |
| Wex                                 |                             |                   | fuel                    |         | \$         | 1,254           |                    |                    |        |                         |        |
| Xcel Energy                         |                             |                   |                         |         |            | \$              | 1,082              |                    |        |                         |        |