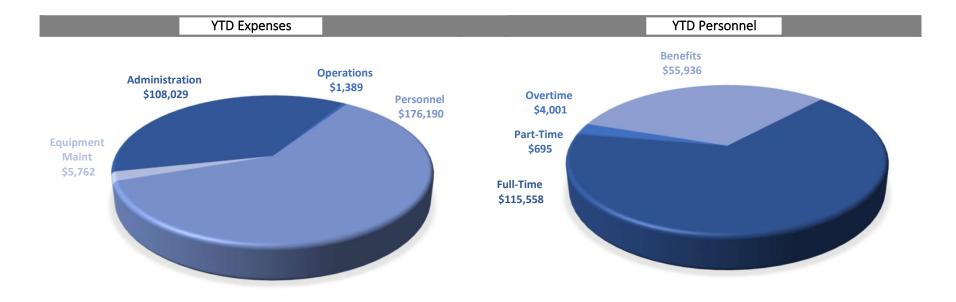

**2021 Financial Update** unaudited expenses and revenues through January 31, 2021

|                                                           |               |                       |             |                         | RE                              | VENUE           | S       |                      |                    |        |                         |         |
|-----------------------------------------------------------|---------------|-----------------------|-------------|-------------------------|---------------------------------|-----------------|---------|----------------------|--------------------|--------|-------------------------|---------|
| General Revenue                                           |               |                       |             |                         |                                 | Impact Fees     |         |                      |                    |        |                         |         |
| Budget                                                    |               | Revenue Collected YTD |             | revenue to be collected |                                 |                 | Budget  |                      | Fees Collected YTD |        | revenue to be collected |         |
| \$                                                        | 3,559,577     | \$                    | 2,128       | \$                      | 3,557,449                       |                 | \$      | 50,000               | \$                 | -      | \$                      | 50,000  |
| *does not include Impact Fees                             |               |                       |             |                         | 99.94%                          |                 | YTD Int | erest Earned on Fees | \$                 | 9.13   |                         | 100.00% |
|                                                           |               |                       |             |                         | EXPE                            | NDITU           | RES     |                      |                    |        |                         |         |
| Administration                                            |               |                       |             |                         |                                 | Operati         | ions    |                      |                    |        |                         |         |
| ŀ                                                         | Budget        |                       | Expense YTD |                         | Remaining Budget                |                 | Budget  |                      | Expense YTD        |        | Remaining Budget        |         |
| \$                                                        | 317,050       | \$                    | 108,029     | \$                      | 209,021                         |                 | \$      | 115,500              | \$                 | 1,389  | \$                      | 114,111 |
|                                                           |               |                       |             |                         | 65.93%                          |                 |         |                      |                    |        |                         | 98.80%  |
| Personnel                                                 |               |                       |             |                         |                                 | Equipment Maint |         |                      |                    |        |                         |         |
| Combined Total                                            |               | Combined YTD          |             | Combined remaining      |                                 |                 | Budget  |                      | Expense YTD        |        | Remaining Budget        |         |
| \$                                                        | 2,451,917     | \$                    | 176,190     | \$                      | 2,275,727                       |                 | \$      | 81,400               | \$                 | 5,762  | \$                      | 75,638  |
|                                                           |               |                       |             |                         | 92.81%                          |                 |         |                      |                    |        |                         | 92.92%  |
| January                                                   | 2021 expenses | in excess o           | f \$1,000   |                         |                                 |                 |         |                      |                    |        |                         |         |
| Atmos Energy                                              |               |                       |             | gas service             |                                 |                 |         |                      | \$                 | 1,067  |                         |         |
| Colorado Special Districts Property & Lia                 |               |                       |             | 2021 workers comp       |                                 |                 |         |                      | \$                 | 27,704 |                         |         |
| Colorado Special Districts Property & Lia property & liab |               |                       |             | & liability insu        | rance                           |                 |         | \$                   | 27,008             |        |                         |         |
| PS Trax annual subscription                               |               |                       |             |                         |                                 |                 |         | \$                   | 3,135              |        |                         |         |
| Rocky Mountain Reserve annual contributions fro           |               |                       |             |                         | om Distr                        | rict            |         | \$                   | 11,600             |        |                         |         |
| Special District Association annual membership            |               |                       |             | nembership              |                                 |                 |         | \$                   | 1,238              |        |                         |         |
| UMB Bank qu                                               |               |                       |             | quint lea               | quint lease administration fees |                 |         |                      | \$                 | 1,000  |                         |         |