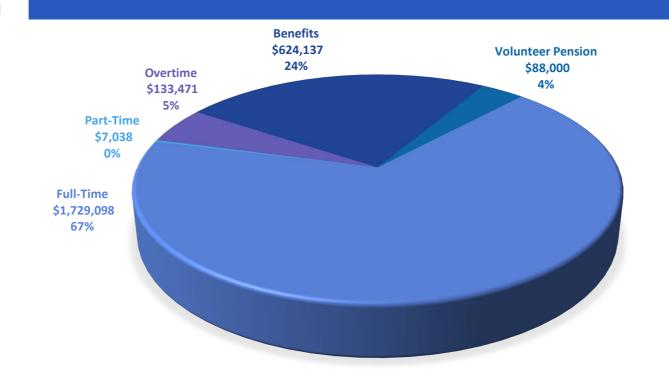

|           |              |    |             |         | EXPE         | NDITU | JRES      |           |     |          |        |            |
|-----------|--------------|----|-------------|---------|--------------|-------|-----------|-----------|-----|----------|--------|------------|
| Admin     | istration    |    |             |         |              |       | Operation | าร        |     |          |        |            |
|           | Budget       | Е  | xpense YTD  | Remair  | ning Budget  |       | [         | Budget    | Exp | ense YTD | Remain | ing Budget |
| \$        | 291,157      | \$ | 254,644     | \$      | 36,513       |       | \$        | 116,838   | \$  | 117,296  | \$     | 458        |
|           |              |    |             |         | 12.54%       |       |           |           |     |          |        | 100.39%    |
| Personnel |              |    |             |         |              |       | Equipme   | ent Maint |     |          |        |            |
| Co        | mbined Total | Co | ombined YTD | Combine | ed remaining |       | [         | Budget    | Exp | ense YTD | Remain | ing Budget |
| \$        | 2,722,905    | \$ | 2,581,744   | \$      | 141,161      |       | \$        | 82,109    | \$  | 104,978  | \$     | 22,869     |
|           |              |    |             |         | 5.18%        |       |           |           |     |          |        | 127.85%    |

## YTD Personnel