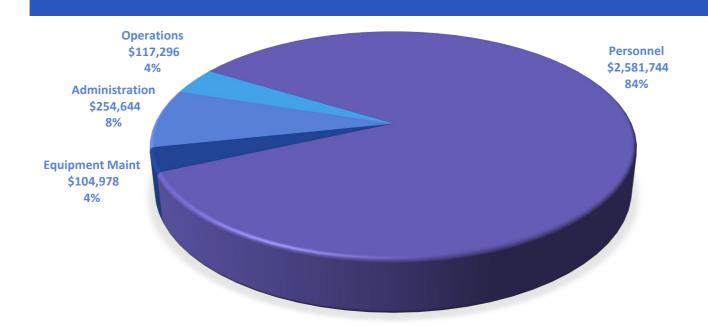

|           |              |    |             |         | EXPE         | NDITU | JRES      |           |     |          |        |            |
|-----------|--------------|----|-------------|---------|--------------|-------|-----------|-----------|-----|----------|--------|------------|
| Admin     | istration    |    |             |         |              |       | Operation | าร        |     |          |        |            |
|           | Budget       | Е  | xpense YTD  | Remair  | ning Budget  |       | [         | Budget    | Exp | ense YTD | Remain | ing Budget |
| \$        | 291,157      | \$ | 254,644     | \$      | 36,513       |       | \$        | 116,838   | \$  | 117,296  | \$     | 458        |
|           |              |    |             |         | 12.54%       |       |           |           |     |          |        | 100.39%    |
| Personnel |              |    |             |         |              |       | Equipme   | ent Maint |     |          |        |            |
| Co        | mbined Total | Co | ombined YTD | Combine | ed remaining |       | [         | Budget    | Exp | ense YTD | Remain | ing Budget |
| \$        | 2,722,905    | \$ | 2,581,744   | \$      | 141,161      |       | \$        | 82,109    | \$  | 104,978  | \$     | 22,869     |
|           |              |    |             |         | 5.18%        |       |           |           |     |          |        | 127.85%    |

## YTD Expenses