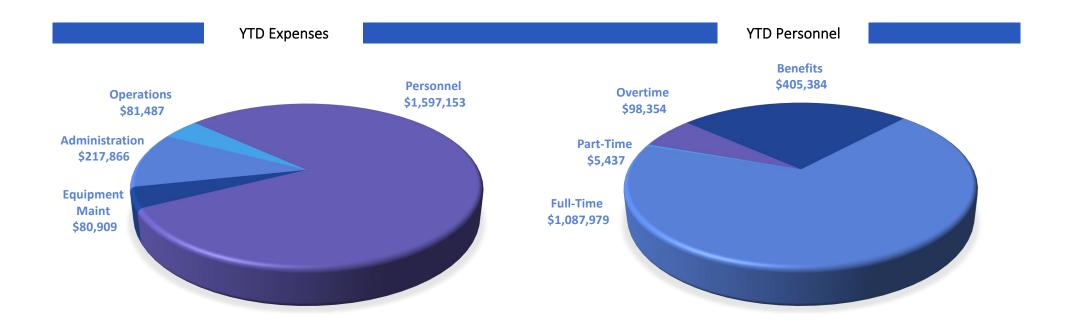

## **2022 Financial Update** unaudited expenses and revenues through August 31, 2022

| REVENUES                               |                  |                                       |            |                    |                 |             |                    |                     |                 |        |                  |        |
|----------------------------------------|------------------|---------------------------------------|------------|--------------------|-----------------|-------------|--------------------|---------------------|-----------------|--------|------------------|--------|
| General Revenue                        |                  |                                       |            |                    |                 | Impact Fees |                    |                     |                 |        |                  |        |
|                                        | Budget           | Revenue Collected YTD to be collected |            |                    | Budget          |             | Fees Collected YTD |                     | to be collected |        |                  |        |
| \$                                     | 4,036,837        | \$                                    | 3,679,806  | \$                 | 357,031         |             | \$                 | 50,000              | \$              | 28,287 | \$               | 21,713 |
| *does not include Impact Fees          |                  |                                       |            |                    | 8.84%           |             |                    | YTD Interest Earned | \$              | 343.21 |                  | 43.43% |
|                                        |                  |                                       |            |                    |                 |             |                    |                     |                 |        |                  |        |
| EXPENDITURES                           |                  |                                       |            |                    |                 |             |                    |                     |                 |        |                  |        |
| Administration                         |                  |                                       |            |                    |                 | Operations  |                    |                     |                 |        |                  |        |
|                                        | Budget Expense Y |                                       | ense YTD   | Remaining Budget   |                 |             | Budget             |                     | Expense YTD     |        | Remaining Budget |        |
| \$                                     | 291,157          | \$                                    | 217,866    | \$                 | 73,291          |             | \$                 | 116,838             | \$              | 81,487 | \$               | 35,351 |
|                                        |                  |                                       |            |                    | 25.17%          |             |                    |                     |                 |        |                  | 30.26% |
| Personnel                              |                  |                                       |            |                    | Equipment Maint |             |                    |                     |                 |        |                  |        |
| Combined Total                         |                  | Combined YTD                          |            | Combined remaining |                 |             | Budget             |                     | Expense YTD     |        | Remaining Budget |        |
| \$                                     | 2,722,905        | \$                                    | 1,597,153  | \$                 | 1,125,752       |             | \$                 | 82,109              | \$              | 80,909 | \$               | 1,200  |
|                                        |                  |                                       |            |                    | 41.34%          |             |                    |                     |                 |        |                  | 1.46%  |
| Augus                                  | t 2022 expenses  | in excess                             | of \$1,000 |                    |                 |             |                    |                     |                 |        |                  |        |
| Kinsco                                 |                  |                                       |            | new hire           |                 | \$          | 1,898              |                     |                 |        |                  |        |
| Mark Williams                          |                  |                                       | staff pho  | tos                |                 | \$          | 1,060              |                     |                 |        |                  |        |
| MES-Municipal Emergency Srvc flow test |                  |                                       |            |                    | \$              | 2,672       |                    |                     |                 |        |                  |        |
| Rigging for Rescue training            |                  |                                       |            |                    | \$              | 1,395       |                    |                     |                 |        |                  |        |
| Traffic Safety Store cones             |                  |                                       |            | \$                 | 1,516           |             |                    |                     |                 |        |                  |        |
|                                        |                  |                                       | fuel       | uel                |                 | \$          | 1,510              |                     |                 |        |                  |        |
| Xcel Er                                | nergy            |                                       |            |                    | \$              | 1,250       |                    |                     |                 |        |                  |        |