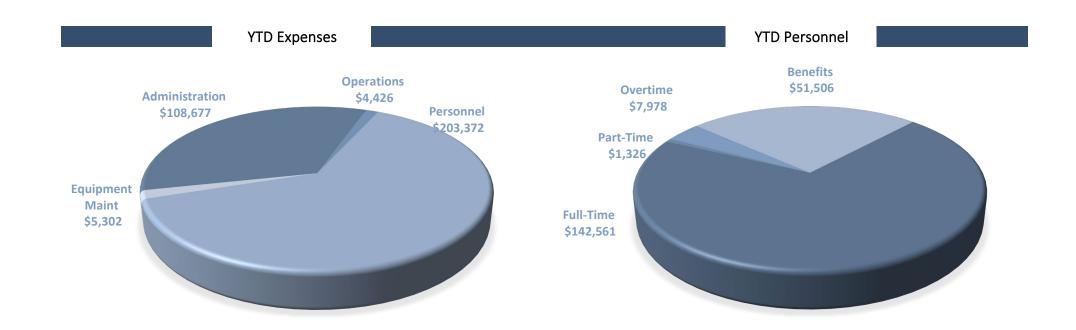

2022 Financial Update unaudited expenses and revenues through January 31, 2022

|                              |                                           |                       |                                    |                                | RE'                | VENUE | S      |                     |             |              |                  |             |
|------------------------------|-------------------------------------------|-----------------------|------------------------------------|--------------------------------|--------------------|-------|--------|---------------------|-------------|--------------|------------------|-------------|
| Gene                         | ral Revenue                               |                       |                                    |                                |                    |       | Impact | t Fees              |             |              |                  |             |
| Budget                       |                                           | Revenue Collected YTD |                                    | to be collected                |                    |       |        | Budget              | Fees C      | ollected YTD | to b             | e collected |
| \$                           | 4,036,837                                 | \$                    | -                                  | \$                             | 4,036,837          |       | \$     | 50,000              | \$          | -            | \$               | 50,000      |
| *does                        | not include Impact Fees                   | 5                     |                                    |                                | 100.00%            |       |        | YTD Interest Earned | \$          | 12.76        |                  | 100.00%     |
|                              |                                           |                       |                                    |                                |                    |       |        |                     |             |              |                  |             |
|                              |                                           |                       |                                    |                                | EXPE               | NDITU | RES    |                     |             |              |                  |             |
| Admi                         | Administration                            |                       |                                    |                                |                    |       |        | ions                |             |              |                  |             |
|                              | Budget                                    |                       | Expense YTD                        |                                | Remaining Budget   |       | Budget |                     | Expense YTD |              | Remaining Budget |             |
| \$                           | 291,157                                   | \$                    | 108,677                            | \$                             | 182,480            |       | \$     | 116,838             | \$          | 4,426        | \$               | 112,412     |
|                              |                                           |                       |                                    |                                | 62.67%             |       |        | ı                   |             |              |                  | 96.21%      |
|                              | Personnel                                 |                       |                                    |                                |                    |       | Equipr | nent Maint          |             |              |                  |             |
|                              | Combined Total                            |                       | Combined YTD                       |                                | Combined remaining |       |        | Budget              | Expense YTD |              | Remaining Budget |             |
| \$                           | 2,722,905                                 | \$                    | 203,372                            | \$                             | 2,519,533          |       | \$     | 82,109              | \$          | 5,302        | \$               | 76,807      |
|                              |                                           |                       |                                    |                                | 92.53%             |       |        |                     |             |              |                  | 93.54%      |
| Janua                        | ary 2021 expenses                         | s in excess           | of \$1,000                         |                                |                    |       |        |                     |             |              |                  |             |
| Airpr                        | 0                                         |                       |                                    | exhaust                        | system in bays     |       |        |                     | \$          | 3,185        |                  |             |
| Atmo                         | Atmos Energy                              |                       |                                    | natural gas service            |                    |       |        |                     | \$          | 1,254        |                  |             |
| Color                        | Colorado Special Districts Property & Lia |                       |                                    | 2021 workers comp              |                    |       |        |                     | \$          | 26,718       |                  |             |
| Color                        | Colorado Special Districts Property & Lia |                       |                                    | property & liability insurance |                    |       |        |                     | \$          | 26,286       |                  |             |
| PS Trax                      |                                           |                       | annual subscription                |                                |                    |       | \$     | 3,135               |             |              |                  |             |
| Rocky Mountain Reserve       |                                           |                       | annual contributions from District |                                |                    | rict  |        | \$                  | 11,600      |              |                  |             |
| Special District Association |                                           |                       | annual membership                  |                                |                    |       | \$     | 1,238               |             |              |                  |             |
| UMB Bank                     |                                           |                       | quint lease administration fees    |                                |                    |       |        | \$                  | 1,288       |              |                  |             |