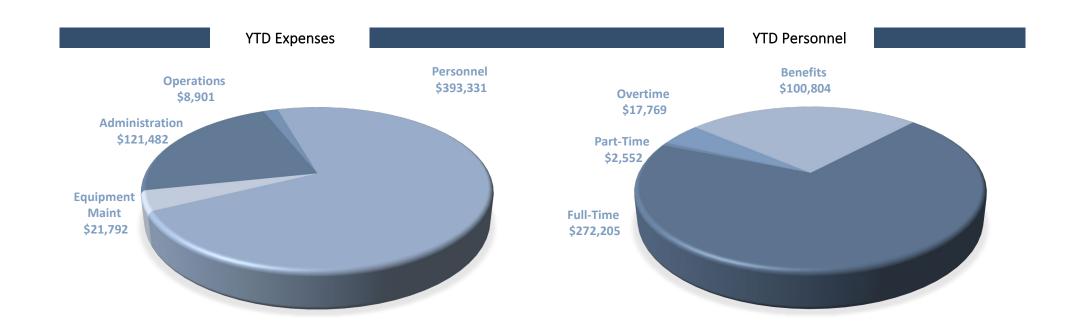

2022 Financial Update unaudited expenses and revenues through February 28, 2022

|                     | REVENUES                            |                       |            |                        |           |                 |        |                     |                    |        |                  |         |  |
|---------------------|-------------------------------------|-----------------------|------------|------------------------|-----------|-----------------|--------|---------------------|--------------------|--------|------------------|---------|--|
| General Revenue     |                                     |                       |            |                        |           | Impact Fees     |        |                     |                    |        |                  |         |  |
| Budget              |                                     | Revenue Collected YTD |            | to be collected        |           |                 |        | Budget              | Fees Collected YTD |        | to be collected  |         |  |
| \$                  | 4,036,837                           | \$                    | 89,060     | \$                     | 3,947,777 |                 | \$     | 50,000              | \$                 | -      | \$               | 50,000  |  |
| *does n             | ot include Impact Fees              | ;                     |            |                        | 97.79%    | %               |        | YTD Interest Earned | \$ 12.76           |        |                  | 100.00% |  |
|                     |                                     |                       |            |                        |           |                 |        |                     |                    |        |                  |         |  |
|                     |                                     |                       |            |                        | EXPEN     | IDITU           | IRES   |                     |                    |        |                  |         |  |
| Admin               | istration                           |                       |            |                        |           | Operations      |        |                     |                    |        |                  |         |  |
|                     | Budget                              | Expense YTD           |            | Remaining Budget       |           |                 | Budget |                     | Expense YTD        |        | Remaining Budget |         |  |
| \$                  | 291,157                             | \$                    | 121,482    | \$                     | 169,675   |                 | \$     | 116,838             | \$                 | 8,901  | \$               | 107,937 |  |
|                     |                                     |                       |            |                        | 58.28%    |                 |        |                     |                    |        |                  | 92.38%  |  |
| Persor              |                                     |                       |            |                        |           | Equipment Maint |        |                     |                    |        |                  |         |  |
| Co                  | mbined Total                        | Combined YTD          |            | Combined remaining     |           |                 | Budget |                     | Expense YTD        |        | Remaining Budget |         |  |
| \$                  | 2,722,905                           | \$                    | 393,331    | \$                     | 2,329,574 |                 | \$     | 82,109              | \$                 | 21,792 | \$               | 60,317  |  |
|                     |                                     |                       |            |                        | 85.55%    |                 |        |                     |                    |        |                  | 73.46%  |  |
| Februa              | ary 2021 expense                    | es in excess c        | of \$1,000 |                        |           |                 |        |                     |                    |        |                  |         |  |
| Atmos               | Energy                              |                       |            |                        |           |                 | \$     | 1,412               |                    |        |                  |         |  |
| Fire St             | Fire Store                          |                       |            | helmets                |           |                 | \$     | 2,015               |                    |        |                  |         |  |
| Ireland             | Ireland Stapleton Pryor & Pascoe PC |                       |            | non-retainer           |           |                 | \$     | 1,169               |                    |        |                  |         |  |
| John Cutler & Assoc |                                     |                       |            | audit                  |           |                 | \$     | 5,000               |                    |        |                  |         |  |
| Ken Garff Ford      |                                     |                       |            | 2456 maintenance       |           |                 | \$     | 11,726              |                    |        |                  |         |  |
| LN Curtis & Sons    |                                     |                       |            | compressor maintenance |           |                 | \$     | 1,890               |                    |        |                  |         |  |