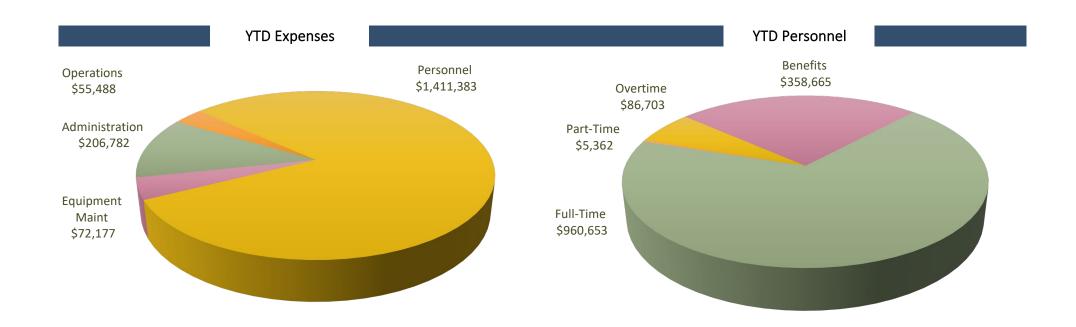

2022 Financial Update unaudited expenses and revenues through July 31, 2022

|                 |                                     |                       |            |                                                | REVEN               | JES         |                      |                    |          |                  |                 |  |
|-----------------|-------------------------------------|-----------------------|------------|------------------------------------------------|---------------------|-------------|----------------------|--------------------|----------|------------------|-----------------|--|
| General Revenue |                                     |                       |            |                                                | t Fees              |             |                      |                    |          |                  |                 |  |
| Budget          |                                     | Revenue Collected YTD |            | to be collected                                |                     | Budget      |                      | Fees Collected YTD |          | to be collected  |                 |  |
| \$              | 4,036,837                           | \$                    | 3,618,276  | \$                                             | 418,561             | \$          | 50,000               | \$                 | 28,287   | \$               | 21,713          |  |
| *does i         | *does not include Impact Fees       |                       |            | 10.37%                                         |                     |             | YTD Interest Earned  | \$                 | 167.01   |                  | 43.43%          |  |
|                 |                                     |                       |            |                                                |                     |             |                      |                    |          |                  |                 |  |
|                 |                                     |                       |            |                                                | EXPENDIT            | URES        |                      |                    |          |                  |                 |  |
| Administration  |                                     |                       |            |                                                |                     |             | Operations           |                    |          |                  |                 |  |
|                 | Budget Expense YTD                  |                       |            | Remaining Budget                               |                     | Budget      |                      | Expense YTD        |          | Remaining Budget |                 |  |
| \$              | 291,157                             | \$                    | 206,782    | \$                                             | 84,375              | \$          | 116,838              | \$                 | 55,488   | \$               | 61,350          |  |
| _               |                                     |                       |            |                                                | 28.98%              |             |                      |                    |          |                  | 52.51%          |  |
|                 | Personnel                           |                       |            | Combined remaining                             |                     | Equip       | Equipment Maint      |                    | - VTD    |                  |                 |  |
|                 | ombined Total                       |                       | nbined YTD |                                                |                     | <b>.</b>    | Budget               | •                  | ense YTD |                  | ning Budget     |  |
| \$              | 2,722,905                           | \$                    | 1,411,383  | \$                                             | 1,311,522<br>48.17% | \$          | 82,109               | \$                 | 72,177   | \$               | 9,932<br>12.10% |  |
|                 |                                     |                       |            |                                                | 10.1770             |             |                      |                    |          |                  | 12.10/0         |  |
|                 | 021 expenses in e                   | excess of             | \$1,000    |                                                |                     |             |                      |                    |          |                  |                 |  |
|                 | Alert All                           |                       |            |                                                | vag                 | \$<br>ce \$ | 2,335.00             |                    |          |                  |                 |  |
| •               | Craig Fire And Safety               |                       |            | Holmatro annual maintenance combo/student kits |                     |             | 1,700.55             |                    |          |                  |                 |  |
|                 | Dive Rescue Intl                    |                       |            |                                                |                     | \$          | 1,047.30             |                    |          |                  |                 |  |
|                 | Ireland Stapleton Pryor & Pascoe PC |                       |            |                                                | iner                | \$          | 1,014.00             |                    |          |                  |                 |  |
|                 | MES-Municipal Emergency Srvc        |                       |            |                                                | bunker gear         | \$          | 1,220.43             |                    |          |                  |                 |  |
|                 | Mountain View Fire Protection       |                       |            |                                                |                     | \$          | 5,033.63             |                    |          |                  |                 |  |
|                 | Mountain View Fire Protection       |                       |            |                                                |                     | \$          | 3,557.88             |                    |          |                  |                 |  |
|                 | Northern Colorado Remodeling        |                       |            |                                                | m remodel           | \$          | 3,969.95             |                    |          |                  |                 |  |
|                 | Northern Colorado Remodeling        |                       |            |                                                | n shower updates    | \$          | 4,145.26             |                    |          |                  |                 |  |
|                 | Rigging for Rescue                  |                       |            |                                                | ael training        | \$          | 1,395.00             |                    |          |                  |                 |  |
| Wex             |                                     |                       |            |                                                |                     | \$<br>\$    | 1,477.70<br>2,166.71 |                    |          |                  |                 |  |
| vvex            | Wex                                 |                       |            |                                                |                     | \$          | 2,100./1             |                    |          |                  |                 |  |