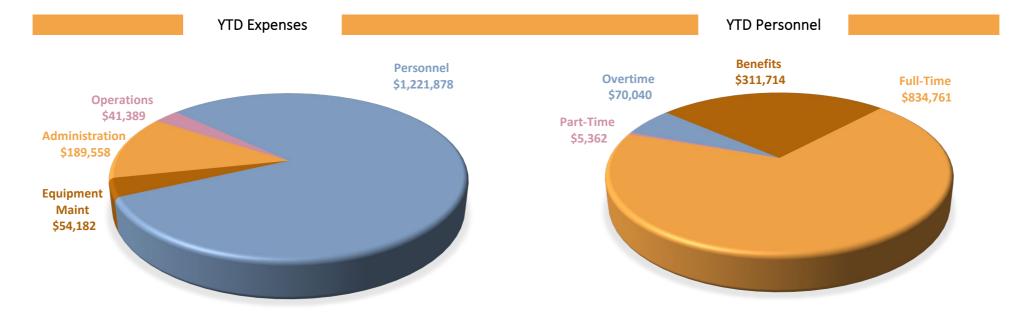

| EXPENDITURES                                     |              |                |                    |              |       |            |           |             |        |                  |        |
|--------------------------------------------------|--------------|----------------|--------------------|--------------|-------|------------|-----------|-------------|--------|------------------|--------|
| Administration                                   |              |                |                    |              |       | Operations |           |             |        |                  |        |
| Budget                                           | Expense YTD  |                | Remaining Budget   |              |       | Budget     |           | Expense YTD |        | Remaining Budget |        |
| \$ 291,157                                       | \$ 189,558   |                | \$                 | 101,599      |       | \$         | 116,838   | \$          | 41,389 | \$               | 75,449 |
|                                                  |              |                | 34.89%             |              |       |            |           |             |        |                  | 64.58% |
| Personnel                                        |              |                |                    |              |       | Equipme    | ent Maint |             |        |                  |        |
| Combined Total                                   | Combined YTD |                | Combined remaining |              |       | Budget     |           | Expense YTD |        | Remaining Budget |        |
| \$ 2,722,905                                     | \$           | 1,221,878      | \$                 | 1,501,028    |       | \$         | 82,109    | \$          | 54,182 | \$               | 27,927 |
|                                                  |              |                |                    | 55.13%       |       |            |           |             |        |                  | 34.01% |
| June 2022 expenses ir                            | excess of    | \$1,000        |                    |              |       |            |           |             |        |                  |        |
| CMC Pro Rescue                                   | carabiner    | rs and harness |                    | \$           | 1,269 |            | _         |             |        |                  |        |
| Home Depot sh                                    |              |                |                    | emodel       |       | \$         | 4,290     |             |        |                  |        |
| Ireland Stapleton Pryor & Pascoe PC non-retainer |              |                |                    |              |       | \$         | 1,442     |             |        |                  |        |
| Rigging for Rescue                               |              |                |                    | cue training |       | \$         | 1,395     |             |        |                  |        |