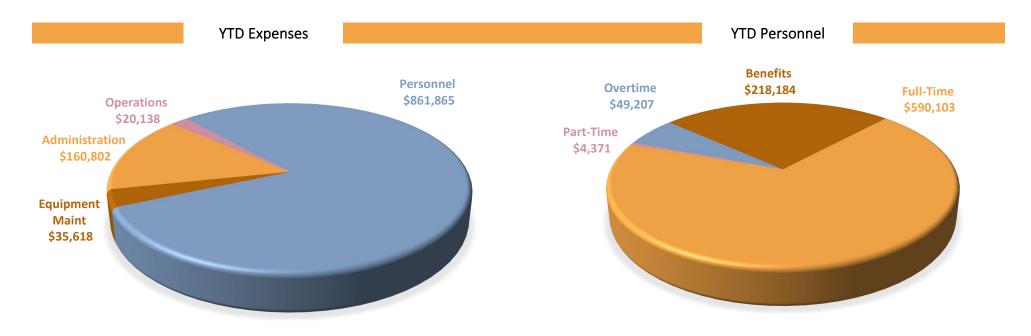

## **2022 Financial Update** unaudited expenses and revenues through April 30, 2022

|                                                        |                                                  |           |                       |                               | ,                                  |            | 5         | , ,                  |                    |        |                  |        |
|--------------------------------------------------------|--------------------------------------------------|-----------|-----------------------|-------------------------------|------------------------------------|------------|-----------|----------------------|--------------------|--------|------------------|--------|
|                                                        |                                                  |           |                       |                               | RE                                 | VENU       | ES        |                      |                    |        |                  |        |
| Gener                                                  | ral Revenue                                      |           |                       |                               |                                    |            | Impact    | Fees                 |                    |        |                  |        |
| Budget                                                 |                                                  | Reven     | Revenue Collected YTD |                               | to be collected                    |            | Budget    |                      | Fees Collected YTD |        | to be collected  |        |
| \$                                                     | 4,036,837 \$ 1,509,336                           |           | \$                    | 2,527,501                     |                                    | \$         | 50,000    | \$                   | 3,913              | \$     | 46,087           |        |
| *does n                                                | *does not include Impact Fees                    |           |                       |                               | 62.61%                             |            |           | YTD Interest Earned  | \$                 | 50.20  |                  | 92.17% |
|                                                        |                                                  |           |                       |                               |                                    |            |           |                      |                    |        |                  |        |
|                                                        |                                                  |           |                       |                               | EXPEI                              | NDITU      | IRES      |                      |                    |        |                  |        |
| Administration                                         |                                                  |           |                       |                               |                                    | Operations |           |                      |                    |        |                  |        |
|                                                        | Budget                                           |           | xpense YTD            | Remaining Budget              |                                    |            | Budget    |                      | Expense YTD        |        | Remaining Budget |        |
| \$                                                     | 291,157                                          | \$        | 160,802               | \$                            | 130,355                            |            | \$        | 116,838              | \$                 | 20,138 | \$               | 96,700 |
|                                                        |                                                  |           |                       |                               | 44.77%                             |            |           |                      |                    |        |                  | 82.76% |
|                                                        | Personnel                                        |           |                       |                               |                                    | Equipm     | ent Maint |                      |                    |        |                  |        |
|                                                        | Combined Total Combined YTD                      |           |                       | Combined remaining            |                                    |            | Budget    |                      | Expense YTD        |        | Remaining Budget |        |
| \$                                                     | 2,722,905                                        | \$        | 861,865               | \$                            | 1,861,040                          |            | \$        | 82,109               | \$                 | 35,618 | \$               | 46,491 |
|                                                        |                                                  |           |                       |                               | 68.35%                             |            |           |                      |                    |        |                  | 56.62% |
| March                                                  | March & April 2022 expenses in excess of \$1,000 |           |                       |                               |                                    |            |           |                      |                    |        |                  |        |
| All Pha                                                | All Phase Mechanical radiant tube heater         |           |                       |                               | ube heater                         |            | \$        | 2,200.00             |                    |        |                  |        |
| Atmos                                                  | Atmos Energy natural gas                         |           |                       |                               |                                    |            | \$        | 1,265.10             |                    |        |                  |        |
| Ireland Stapleton Pryor & Pascoe PC March non-retainer |                                                  |           |                       |                               | \$                                 | 1,072.50   |           |                      |                    |        |                  |        |
| Ken Garff Ford2458 duplicate charge                    |                                                  |           |                       |                               | \$                                 | 1,743.80   |           |                      |                    |        |                  |        |
| Kenny Electric general station electric                |                                                  |           |                       |                               |                                    |            | <u> </u>  |                      |                    |        |                  |        |
|                                                        |                                                  |           |                       | -                             |                                    | work       | \$        | 4,556.76             |                    |        |                  |        |
| MES-N                                                  | / Electric<br>Municipal Emerge                   | ency Srvo | C                     | regulato                      | station electric v<br>r assemblies | work       | \$<br>\$  | 3,130.10             |                    |        |                  |        |
| MES-N<br>Wex                                           | Municipal Emerge                                 |           | 2                     | regulator<br>fuel             | rassemblies                        |            |           | 3,130.10<br>1,168.22 |                    |        |                  |        |
| MES-N<br>Wex<br>Front                                  |                                                  | rtium     |                       | regulator<br>fuel<br>Envision |                                    |            |           | 3,130.10             |                    |        |                  |        |