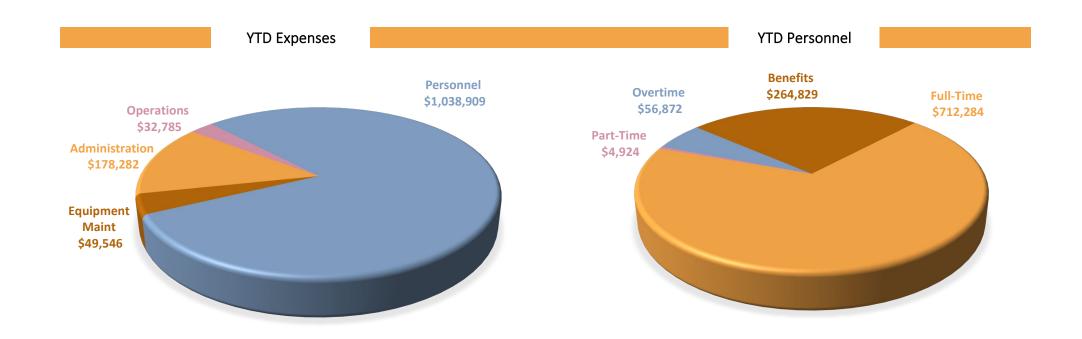

2022 Financial Update unaudited expenses and revenues through May 31, 2022

|                         |                               |                       |              |                                     | RE                           | VENU  | ES     |                     |             |                    |                  |                  |  |
|-------------------------|-------------------------------|-----------------------|--------------|-------------------------------------|------------------------------|-------|--------|---------------------|-------------|--------------------|------------------|------------------|--|
| General Revenue         |                               |                       | Impact Fees  |                                     |                              |       |        |                     |             |                    |                  |                  |  |
| Budget                  |                               | Revenue Collected YTD |              | to be collected                     |                              |       |        | Budget              |             | Fees Collected YTD |                  | to be collected  |  |
| \$                      | 4,036,837                     | \$                    | 2,396,552    | \$                                  | 1,640,285                    |       | \$     | 50,000              | \$          | 3,863              | \$               | 46,087           |  |
| *does                   | *does not include Impact Fees |                       |              |                                     | 40.63%                       |       |        | YTD Interest Earned | \$          | \$ 67.56           |                  | 92.17%           |  |
|                         |                               |                       |              |                                     | EXPE                         | NDITU | JRES   |                     |             |                    |                  |                  |  |
| Admi                    | Administration                |                       |              |                                     |                              |       |        | cions               |             |                    |                  |                  |  |
|                         | Budget                        |                       | Expense YTD  |                                     | Remaining Budget             |       | Budget |                     | Expense YTD |                    | Remaining Budget |                  |  |
| \$                      | 291,157                       | \$                    | 178,282      | \$                                  | 112,875                      |       | \$     | 116,838             | \$          | 32,785             | \$               | 84,053           |  |
|                         |                               |                       |              |                                     | 38.77%                       |       |        |                     |             |                    |                  | 71.94%           |  |
|                         | Personnel                     |                       |              |                                     |                              |       | Equip  | ment Maint          |             |                    |                  |                  |  |
|                         | ombined Total                 |                       | Combined YTD |                                     | Combined remaining           |       | Budget |                     | •           | Expense YTD        |                  | Remaining Budget |  |
| \$                      | 2,722,905                     | \$                    | 1,038,909    | \$                                  | 1,683,996                    |       | \$     | 82,109              | \$          | 49,546             | \$               | 32,563           |  |
|                         |                               |                       |              |                                     | 61.85%                       |       |        |                     |             |                    |                  | 39.66%           |  |
| May 2                   | 2022 expenses in              | excess o              | f \$1,000    |                                     |                              |       |        |                     |             |                    |                  |                  |  |
| Becke                   | Becker First Responder        |                       |              | new hire uniforms                   |                              |       |        |                     | \$          | 2,329              |                  |                  |  |
| Becke                   | Becker First Responder        |                       |              | axe, forcible entry, irons nest     |                              |       |        |                     | \$          | 2,360              |                  |                  |  |
| Becke                   | Becker First Responder        |                       |              | pulleys, ropes, slings              |                              |       |        | \$                  | 1,111       |                    |                  |                  |  |
| CMC                     | CMC Pro Rescue                |                       |              |                                     | Arizona Vortex mutli-pod kit |       |        |                     | \$          | 4,995              |                  |                  |  |
| Echelon Front           |                               |                       |              | Netzel - Leadership Training Course |                              |       |        | \$                  | 2,595       |                    |                  |                  |  |
| Echelon Front           |                               |                       |              | credit                              |                              |       |        |                     | \$          | (1,295)            |                  |                  |  |
| Kinsco                  |                               |                       |              | *surplus items - not budgeted       |                              |       |        |                     | \$          | 1,740              |                  |                  |  |
| MES-I                   | MES-Municipal Emergency Srvc  |                       |              | boots                               |                              |       |        |                     | \$          | 1,682              |                  |                  |  |
| Recreational Electrical |                               |                       |              | 2461 lights & dock                  |                              |       |        |                     | \$          | 3,150              |                  |                  |  |