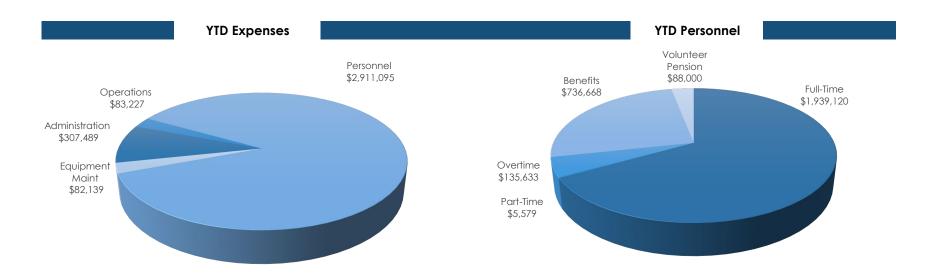

## 2023 YEAR-END UNAUDITED FINANCIAL REPORT

unaudited expenses and revenues through December 31, 2023

|                                    |                      |                       |                  |                   | REV         | /ENUES   |                        |                 |                    |          |                   |            |
|------------------------------------|----------------------|-----------------------|------------------|-------------------|-------------|----------|------------------------|-----------------|--------------------|----------|-------------------|------------|
| Gene                               | eral Revenue         |                       |                  |                   |             |          | act F                  | ees             |                    |          |                   |            |
| Budget                             |                      | Revenue Collected YTD |                  | overage collected |             | •        | Budget                 |                 | Fees Collected YTD |          | overage collected |            |
| \$                                 | 3,922,399            | \$                    | 4,113,389        | \$                | 190,990     | \$       |                        | 35,000          | \$                 | 34,763   | \$                | 237        |
| *does                              | not include Impact F | ees                   |                  |                   | 4.87%       |          | YTD                    | Interest Earned | \$                 | 8,051    |                   | 0.68%      |
|                                    |                      |                       |                  |                   |             |          |                        |                 |                    |          |                   |            |
|                                    |                      |                       |                  |                   | EXPE        | NDITURES |                        |                 |                    |          |                   |            |
| Admi                               | nistration           |                       |                  |                   |             | Ope      | ration                 | ns              |                    |          |                   |            |
|                                    | Budget               | Е                     | xpense YTD       | Remainir          | ng Budget   |          | Вι                     | udget           | Expe               | nse YTD  | Remain            | ing Budget |
| \$                                 | 283,133              | \$                    | 307,489          | \$                | (24,356)    |          | \$                     | 103,801         | \$                 | 83,227   | \$                | 20,574     |
|                                    |                      |                       |                  |                   | -8.60%      |          |                        |                 |                    |          |                   | 19.82%     |
| Personnel                          |                      |                       |                  |                   |             | Equi     | <b>Equipment Maint</b> |                 |                    |          |                   |            |
|                                    | ombined Total        |                       | ombined YTD      |                   | d remaining |          |                        | udget           | •                  | ense YTD |                   | ing Budget |
| 9                                  | 2,966,367            | \$                    | 2,911,095        | \$                | 55,272      |          | \$                     | 99,011          | \$                 | 82,139   | \$                | 16,872     |
|                                    |                      |                       |                  |                   | 1.86%       |          |                        |                 |                    |          |                   | 17.04%     |
| Nove                               | mber & Decemb        | ber 2023              | 3 expenses in ex | cess of \$1,0     | 000         |          |                        |                 |                    |          |                   |            |
| Dive R                             | Rescue Intl          |                       |                  | Desonier dr       | y suit      |          | \$                     | 1,575           |                    |          |                   |            |
| Irelan                             | d Stapleton Pryor    | & Pasco               | e PC             | non-retaine       | er          |          | \$                     | 1,773           |                    |          |                   |            |
| Mountain View Fire Protection      |                      |                       |                  | 2403              |             | \$       | 6,909                  |                 |                    |          |                   |            |
| Seawestern Fire Fighting Equipment |                      |                       | nent             | flow test         |             | \$       | 1,958                  |                 |                    |          |                   |            |
| Wex                                |                      |                       | fuel             |                   | \$          | 1,187    |                        |                 |                    |          |                   |            |
| Atmos Energy                       |                      |                       | utilities        |                   | \$          | 1,044    |                        |                 |                    |          |                   |            |
| CivicPlus (Municode)               |                      |                       | web hosting      |                   | \$          | 1,410    |                        |                 |                    |          |                   |            |
| Eggers Electric                    |                      |                       |                  | parking lot       |             | \$       | 1,975                  |                 |                    |          |                   |            |
| employee                           |                      |                       | tuition reim     |                   | \$          | 2,128    |                        |                 |                    |          |                   |            |
| King Soopers                       |                      |                       |                  | employee (        |             | \$       | 1,221                  |                 |                    |          |                   |            |
| King Soopers                       |                      |                       | employee (       |                   | \$          | 1,628    |                        |                 |                    |          |                   |            |
| Lasalle Fire Protection Dist       |                      |                       |                  | CMEs              |             | \$       | 1,516                  |                 |                    |          |                   |            |
| Mountain View Fire Protection 2    |                      |                       |                  | 2417              |             | \$       | 4,009                  |                 |                    |          |                   |            |
| Safeway                            |                      |                       |                  | employee (        |             | \$       | 2,436                  |                 |                    |          |                   |            |
| Safeway                            |                      |                       |                  | employee (        |             | \$       | 2,436                  |                 |                    |          |                   |            |
| Southern Tire Mart                 |                      |                       |                  | 2403 tires        |             | \$       | 1,548                  |                 |                    |          |                   |            |
| Wex                                |                      |                       |                  | fuel              |             |          | \$                     | 1,263           |                    |          |                   |            |