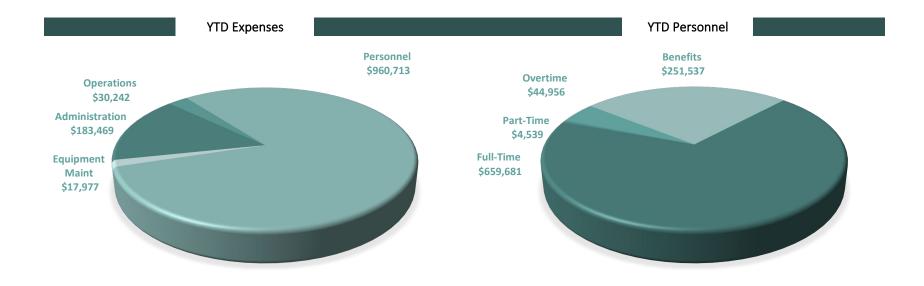

## **2023 Financial Update** unaudited expenses and revenues through April 30, 2023

|                                     |                    |                       |                       |                       | REV       | /ENUE | ES              |         |                    |          |                  |        |
|-------------------------------------|--------------------|-----------------------|-----------------------|-----------------------|-----------|-------|-----------------|---------|--------------------|----------|------------------|--------|
| General Revenue                     |                    |                       |                       | Impact Fees           |           |       | Fees            |         |                    |          |                  |        |
|                                     | Budget             | Revenue Collected YTD |                       | to be collected       |           |       | Budget          |         | Fees Collected YTD |          | to be collected  |        |
| \$                                  | 3,922,399          | \$                    | 1,466,572             | \$                    | 2,455,827 |       | \$              | 35,000  | \$                 | 5,616    | \$               | 29,384 |
| *does not include Impact Fees       |                    |                       |                       |                       | 62.61%    |       | YTD Interest E  |         | \$                 | 2,527.98 |                  | 83.95% |
|                                     |                    |                       |                       |                       |           |       |                 |         |                    |          |                  |        |
|                                     |                    |                       |                       |                       | EXPEN     | IDITU | IRES            |         |                    |          |                  |        |
| Administration                      |                    |                       |                       |                       |           |       | Operations      |         |                    |          |                  |        |
|                                     | Budget Expense YTD |                       | pense YTD             | Remaining Budget      |           |       | Budget          |         | Expense YTD        |          | Remaining Budget |        |
| \$                                  | 267,133            | \$                    | 183,469               | \$                    | 83,664    |       | \$              | 103,801 | \$                 | 30,242   | \$               | 73,559 |
|                                     |                    |                       |                       |                       | 31.32%    |       |                 |         |                    |          |                  | 70.87% |
| Persor                              |                    |                       |                       |                       |           |       | Equipment Maint |         |                    |          |                  |        |
| Combined Total                      |                    | Combined YTD          |                       | Combined remaining    |           |       | Budget          |         | Expense YTD        |          | Remaining Budget |        |
| \$                                  | 2,966,367          | \$                    | 960,713               | \$                    | 2,005,654 |       | \$              | 84,011  | \$                 | 17,977   | \$               | 66,034 |
|                                     |                    |                       |                       |                       | 67.61%    |       |                 |         |                    |          |                  | 78.60% |
| April 2                             | 023 expenses in    | excess of             | \$1,000               |                       |           |       |                 |         |                    |          |                  |        |
| Atmos Energy                        |                    |                       |                       |                       |           | \$    | 1,427           |         |                    |          |                  |        |
| GenTech                             |                    |                       | generator maintenance |                       |           | \$    | 2,200           |         |                    |          |                  |        |
| Ireland Stapleton Pryor & Pascoe PC |                    |                       | non-retainer services |                       |           | \$    | 2,923           |         |                    |          |                  |        |
| Mid-West Companies LLC              |                    |                       |                       | Microsoft E3 licenses |           |       | \$              | 1,104   |                    |          |                  |        |
| Rescue Tech                         |                    |                       | training manikins     |                       |           | \$    | 3,496           |         |                    |          |                  |        |
| Rush Truck Center                   |                    |                       | apparatus maintenance |                       |           | \$    | 1,126           |         |                    |          |                  |        |
| Wex                                 |                    |                       | fuel                  |                       |           | \$    | 1,608           |         |                    |          |                  |        |