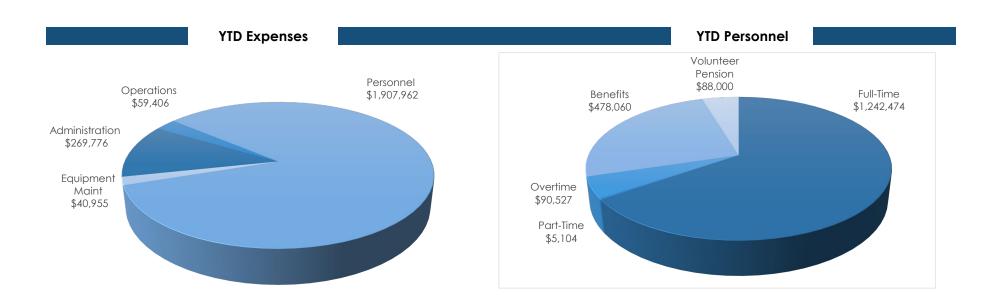

**2023 Financial Update**unaudited expenses and revenues through August 31, 2023

|                                                  |                            |                      |                 |                 | RE                 | VENU       | ES                  |         |             |                    |                  |                 |  |
|--------------------------------------------------|----------------------------|----------------------|-----------------|-----------------|--------------------|------------|---------------------|---------|-------------|--------------------|------------------|-----------------|--|
| General Revenue                                  |                            |                      |                 |                 |                    |            | Impact Fees         |         |             |                    |                  |                 |  |
|                                                  | Budget                     | Revenue Collected YT |                 | to be collected |                    |            |                     | Budget  |             | Fees Collected YTD |                  | to be collected |  |
| \$                                               | 3,922,399                  | \$                   | 3,878,117       | \$              | 44,282             |            | \$                  | 35,000  | \$          | 12,276             | \$               | 22,724          |  |
| *does                                            | *does not include Impact F |                      | ees             |                 | 1.13%              |            | YTD Interest Earned |         | \$          | 5,281              |                  | 64.93%          |  |
|                                                  |                            |                      |                 |                 |                    |            |                     |         |             |                    |                  |                 |  |
|                                                  |                            |                      |                 |                 | EXPE               | NDITU      | JRES                |         |             |                    |                  |                 |  |
| Admi                                             | Administration             |                      |                 |                 |                    |            | Operations          |         |             |                    |                  |                 |  |
|                                                  | Budget                     |                      | Expense YTD     |                 | Remaining Budget   |            |                     | Budget  | Expense YTD |                    | Remaining Budget |                 |  |
| \$                                               | 283,133                    | \$                   | 269,776         | \$              | 13,357             |            | \$                  | 103,801 | \$          | 59,406             | \$               | 44,395          |  |
|                                                  |                            |                      |                 |                 | 4.72%              |            |                     |         |             |                    |                  | 42.77%          |  |
| Personnel                                        |                            |                      |                 |                 | Equipr             | ment Maint |                     |         |             |                    |                  |                 |  |
| Co                                               | Combined Total             |                      | Combined YTD    |                 | Combined remaining |            | Budget              |         | Expense YTD |                    | Remaining Budget |                 |  |
| \$                                               | 2,966,367                  | \$                   | 1,907,962       | \$              | 1,058,405          |            | \$                  | 84,011  | \$          | 40,955             | \$               | 43,056          |  |
|                                                  |                            |                      |                 |                 | 35.68%             |            |                     |         |             |                    |                  | 51.25%          |  |
| Augu                                             | st 2023 expense            | es in ex             | cess of \$1,000 |                 |                    |            |                     |         |             |                    |                  |                 |  |
| Gear Wash (Minerva) repairs                      |                            |                      |                 |                 |                    | \$         | 2,028               |         |             |                    |                  |                 |  |
| Ireland Stapleton Pryor & Pascoe PC non-retainer |                            |                      |                 |                 |                    | \$         | 5,148               |         |             |                    |                  |                 |  |
| Loveland Fire Rescue Authority                   |                            |                      | rity            | physicals       |                    |            | \$                  | 2,685   |             |                    |                  |                 |  |
| Wex                                              |                            |                      |                 | fuel            |                    |            | \$                  | 1,288   |             |                    |                  |                 |  |