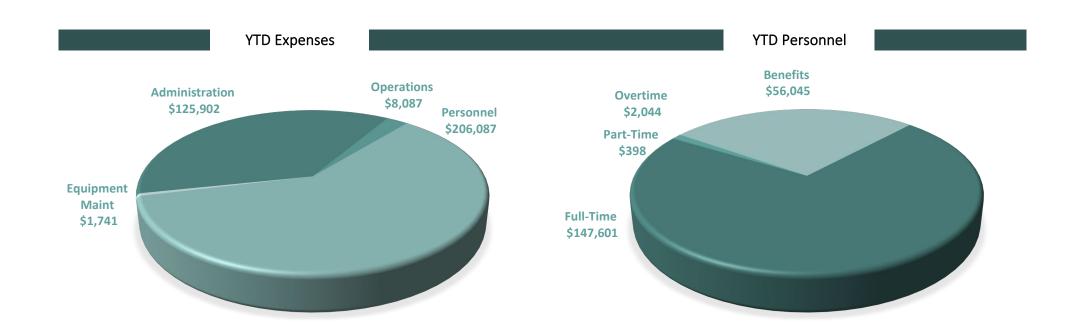

2023 Financial Update unaudited expenses and revenues through January 31, 2023

| REVENUES                                  |                              |          |                    |                          |                   |           |        |                     |    |                  |             |                  |
|-------------------------------------------|------------------------------|----------|--------------------|--------------------------|-------------------|-----------|--------|---------------------|----|------------------|-------------|------------------|
| General Revenue                           |                              |          | Impact Fees        |                          |                   |           |        |                     |    |                  |             |                  |
| Budget                                    | Budget Revenue Collected YTD |          | to be collected    |                          |                   | Budget    |        | Fees Collected YTD  |    | to be collected  |             |                  |
| \$ 3,922                                  | 2,399 \$                     |          | 50,672             | \$                       | 3,871,727         |           | \$     | 35,000              | \$ | -                | \$          | 35,000           |
| *does not include Impact Fees             |                              |          |                    |                          | 98.71%            |           |        | YTD Interest Earned |    | \$ 599.57        |             | 100.00%          |
| EVDENDITUDES                              |                              |          |                    |                          |                   |           |        |                     |    |                  |             |                  |
| Administration EXPENDITURES Operations    |                              |          |                    |                          |                   |           |        |                     |    |                  |             |                  |
|                                           |                              |          | Remaining Budget   |                          |                   | Operation |        | Expense YTD         |    | Damain           | in a Dudget |                  |
| Budget \$ 267                             | 7,133 \$                     | •        | 125,902            | \$                       |                   |           | \$     | Budget 103,801      | \$ | 8,087            | \$          | ing Budget       |
| Ş 207                                     | /,133 Ş                      |          | 125,902            | Ş                        | 141,231<br>52.87% |           | Ş      | 105,601             | Ş  | 0,007            | Ş           | 95,714<br>92.21% |
| Personnel                                 |                              |          |                    |                          | 32.8770           |           | Fauinm | ent Maint           |    |                  |             | 32.2170          |
| Combined Total Combined YTD               |                              |          | Combined remaining |                          |                   | Budget    |        | Expense YTD         |    | Remaining Budget |             |                  |
| \$ 2,966                                  | 5,367                        | \$       | 206,087            | \$                       | 2,760,280         |           | \$     | 8,880               | \$ | 1,741            | \$          | 7,139            |
|                                           |                              |          |                    |                          | 93.05%            |           |        |                     |    |                  |             | 80.39%           |
| January 2023 exp                          | penses in                    | excess o | f \$1,000          |                          |                   |           |        |                     |    |                  |             |                  |
| Atmos Energy                              |                              |          |                    | Utilities                |                   |           | \$     | 1,143               |    |                  |             |                  |
| Atmos Energy                              |                              |          | Utilities          |                          |                   | \$        | 2,426  |                     |    |                  |             |                  |
| CMC Pro Rescue                            |                              |          |                    | Rein - rope rescue class |                   |           | \$     | 1,379               |    |                  |             |                  |
| Colorado Special Districts Property & Lia |                              |          |                    | workers comp 2023        |                   |           | \$     | 30,701              |    |                  |             |                  |
| Colorado Special Districts Property & Lia |                              |          |                    | P&L 2023                 |                   | \$        | 28,293 |                     |    |                  |             |                  |
| International Code Council                |                              |          |                    | DeSalvo code conference  |                   | ce        | \$     | 1,236               |    |                  |             |                  |
| PS Trax                                   |                              |          |                    | Annual Subscription      |                   |           | \$     | 2,075               |    |                  |             |                  |
| Special District Association              |                              |          |                    | Annual Membership        |                   |           | \$     | 1,238               |    |                  |             |                  |
| Wex                                       |                              |          |                    | Fuel                     |                   |           | \$     | 1,361               |    |                  |             |                  |
| Witmer Public Safety                      |                              |          |                    | PPE                      |                   |           | \$     | 4,264               |    |                  |             |                  |
| Xcel Energy                               |                              |          |                    | Utilities                |                   |           | \$     | 1,085               |    |                  |             |                  |