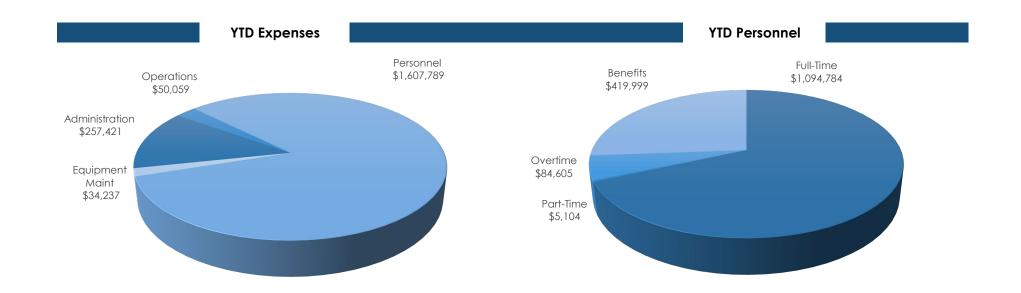

**2023 Financial Update**unaudited expenses and revenues through July 31, 2023

|                                     |                                           |                       |                 |                              | REVE      | ENUES               |        |            |                    |        |                  |        |
|-------------------------------------|-------------------------------------------|-----------------------|-----------------|------------------------------|-----------|---------------------|--------|------------|--------------------|--------|------------------|--------|
| Gene                                | ral Revenue                               | Impact Fees           |                 |                              |           |                     |        |            |                    |        |                  |        |
| Budget                              |                                           | Revenue Collected YTE |                 | to be collected              |           |                     | Budget |            | Fees Collected YTD |        | to be collected  |        |
| \$                                  | 3,922,399                                 | \$                    | 3,838,509       | \$                           | 83,890    | \$                  |        | 35,000     | \$                 | 12,276 | \$               | 22,724 |
| *does r                             | *does not include Impact Fees             |                       | 2.14%           |                              |           | YTD Interest Earned |        | \$ 4,581   |                    |        | 64.93%           |        |
|                                     |                                           |                       |                 |                              |           |                     |        |            |                    |        |                  |        |
|                                     |                                           |                       |                 |                              | EXPEN     | DITURE              | ES     |            |                    |        |                  |        |
| Admi                                | Administration                            |                       |                 |                              |           |                     | pera   | tions      |                    |        |                  |        |
|                                     | Budget                                    |                       | Expense YTD     | Remaining Budget             |           |                     | Budget |            | Expense YTD        |        | Remaining Budget |        |
| \$                                  | 267,133                                   | \$                    | 257,421         | \$                           | 9,712     |                     | \$     | 103,801    | \$                 | 50,059 | \$               | 53,742 |
|                                     |                                           |                       |                 |                              | 3.64%     |                     |        |            |                    |        |                  | 51.77% |
|                                     | Personnel                                 |                       |                 |                              |           |                     | quip   | ment Maint |                    |        |                  |        |
|                                     | mbined Total                              |                       | Combined YTD    | Combined remaining           |           |                     | Budget |            | Expense YTD        |        | Remaining Budget |        |
| \$                                  | 2,966,367                                 |                       | \$ 1,607,789    | \$                           | 1,358,578 |                     | \$     | 84,011     | \$                 | 34,237 | \$               | 49,774 |
|                                     |                                           |                       |                 |                              | 45.80%    |                     |        |            |                    |        |                  | 59.25% |
| July 2                              | 023 expenses in                           | ı ex                  | cess of \$1,000 |                              |           |                     |        |            |                    |        |                  |        |
| All Pha                             | All Phase Mechanical                      |                       |                 | RTU repairs                  |           |                     | \$     | 1,950      |                    |        |                  |        |
| Colora                              | Colorado Special Districts Property & Lia |                       |                 | workers comp deductible      |           |                     | \$     | 1,000      |                    |        |                  |        |
| ESO Solutions                       |                                           |                       |                 | annual recurring charges     |           |                     | \$     | 5,573      |                    |        |                  |        |
| ESO Solutions                       |                                           |                       |                 | one-time set-up charges      |           |                     | \$     | 3,925      |                    |        |                  |        |
| Ireland Stapleton Pryor & Pascoe PC |                                           |                       |                 | non-retainer fees            |           |                     | \$     | 2,993      |                    |        |                  |        |
| Kinsco                              |                                           |                       |                 | new hire clothing            |           |                     | \$     | 1,160      |                    |        |                  |        |
| Special District Association        |                                           |                       |                 | SDA annual conf registration |           |                     | \$     | 1,125      |                    |        |                  |        |
| Wex                                 |                                           |                       |                 | apparatus fuel               |           |                     | \$     | 1,470      |                    |        |                  |        |