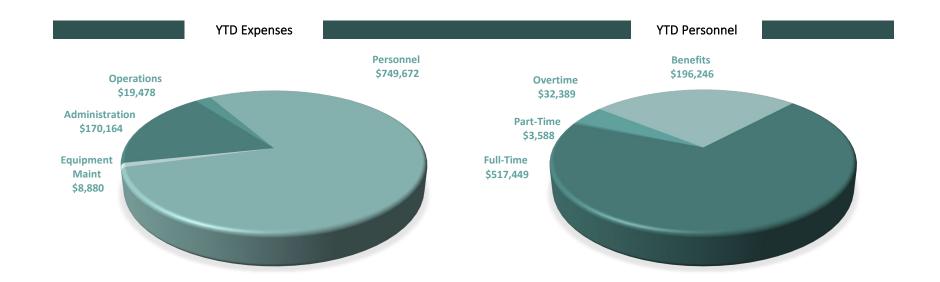

2023 Financial Update unaudited expenses and revenues through March 31, 2023 **REVENUES** 

| Gener                               | al Revenue      |                       |            |                    |                 |       | Impac               | t Fees  |                    |             |                  |         |
|-------------------------------------|-----------------|-----------------------|------------|--------------------|-----------------|-------|---------------------|---------|--------------------|-------------|------------------|---------|
| Budget                              |                 | Revenue Collected YTD |            | to be collected    |                 |       |                     | Budget  | Fees Collected YTD |             | to be collected  |         |
| \$                                  | 3,922,399       | \$                    | 1,193,793  | \$                 | 2,728,606       |       | \$                  | 35,000  | \$                 | -           | \$               | 35,000  |
| *does not include Impact Fee        |                 | ;                     |            | 69.56%             |                 |       | YTD Interest Earned |         | \$                 | \$ 1,866.67 |                  | 100.00% |
|                                     |                 |                       |            |                    |                 |       |                     |         |                    |             |                  |         |
|                                     |                 |                       |            |                    | EXPE            | NDITU | JRES                |         |                    |             |                  |         |
| Admin                               | istration       |                       |            |                    |                 |       | Operat              | ions    |                    |             |                  |         |
| Budget                              |                 | Expense YTD           |            | Remaining Budget   |                 |       | Budget              |         | Expense YTD        |             | Remaining Budget |         |
| \$                                  | 267,133         | \$                    | 170,164    | \$                 | 96,969          |       | \$                  | 103,801 | \$                 | 19,478      | \$               | 84,323  |
|                                     |                 |                       |            |                    | 36.30%          |       |                     |         |                    |             |                  | 81.24%  |
| Personnel                           |                 |                       |            |                    | Equipment Maint |       |                     |         |                    |             |                  |         |
| Combined Total                      |                 | Combined YTD          |            | Combined remaining |                 |       | Budget              |         | Expense YTD        |             | Remaining Budget |         |
| \$                                  | 2,966,367       | \$                    | 749,672    | \$                 | 2,216,695       |       | \$                  | 84,011  | \$                 | 8,880       | \$               | 75,131  |
|                                     |                 |                       |            |                    | 74.73%          |       |                     |         |                    |             |                  | 89.43%  |
| March                               | 2023 expenses i | n excess              | of \$1,000 |                    |                 |       |                     |         |                    |             |                  |         |
| Atmos                               | Energy          |                       |            |                    |                 |       | \$                  | 2,155   |                    |             |                  |         |
| Eggers Electric                     |                 |                       |            | exterior outlets   |                 |       | \$                  | 1,281   |                    |             |                  |         |
| Gear Wash (Minerva)                 |                 |                       | I          | PPE repairs        |                 |       | \$                  | 1,483   |                    |             |                  |         |
| Ireland Stapleton Pryor & Pascoe PC |                 |                       |            | non-reta           |                 | \$    | 1,560               |         |                    |             |                  |         |
| John Cutler & Assoc                 |                 |                       | ;          | audit              |                 |       | \$                  | 5,000   |                    |             |                  |         |
| Wex                                 |                 |                       | fuel       |                    |                 |       | \$                  | 1,691   |                    |             |                  |         |