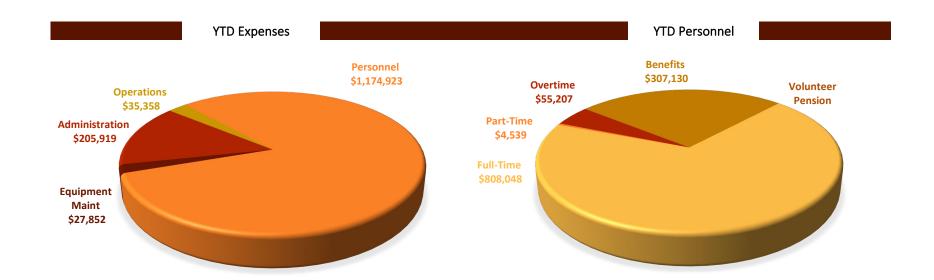

2023 Financial Update unaudited expenses and revenues through May 31, 2023

|         |                                                  |                       |              |                 | RE                 | VENU  | ES          |                     |                    |        |                  |        |
|---------|--------------------------------------------------|-----------------------|--------------|-----------------|--------------------|-------|-------------|---------------------|--------------------|--------|------------------|--------|
| Gener   | al Revenue                                       |                       |              |                 |                    |       | Impact Fees |                     |                    |        |                  |        |
| Budget  |                                                  | Revenue Collected YTD |              | to be collected |                    |       |             | Budget              | Fees Collected YTD |        | to be collected  |        |
| \$      | 3,922,399                                        | \$                    | 2,631,409    | \$              | 1,290,990          |       | \$          | 35,000              | \$                 | 5,616  | \$               | 29,384 |
| *does n | *does not include Impact Fees                    |                       |              |                 | 32.91%             |       |             | YTD Interest Earned | \$ 2,527.98        |        |                  | 83.95% |
| **total | **total includes roofing insurance claim payment |                       |              |                 |                    |       |             |                     |                    |        |                  |        |
|         |                                                  |                       |              |                 | EXPE               | NDITU | JRES        |                     |                    |        |                  |        |
| Admir   | istration                                        |                       |              |                 |                    |       | Operati     | ons                 |                    |        |                  |        |
|         | Budget                                           |                       | Expense YTD  |                 | Remaining Budget   |       | Budget      |                     | Expense YTD        |        | Remaining Budget |        |
| \$      | 267,133                                          | \$                    | 205,919      | \$              | 61,214             |       | \$          | 103,801             | \$                 | 35,358 | \$               | 68,443 |
|         |                                                  |                       |              |                 | 22.92%             |       |             |                     |                    |        |                  | 65.94% |
| Perso   | nnel                                             |                       |              |                 |                    |       | Equipm      | nent Maint          |                    |        |                  |        |
| Cor     | Combined Budget                                  |                       | Combined YTD |                 | Combined remaining |       | Budget      |                     | Expense YTD        |        | Remaining Budget |        |
| \$      | 2,966,367                                        | \$                    | 1,174,923    | \$              | 1,791,444          |       | \$          | 84,011              | \$                 | 27,852 | \$               | 56,159 |
|         |                                                  |                       |              |                 | 60.39%             |       |             |                     |                    |        |                  | 66.85% |
| May 2   | 023 expenses in                                  | excess of             | \$1,000      |                 |                    |       |             |                     |                    |        |                  |        |
| Ireland | Ireland Stapleton Pryor & Pascoe PC non-retainer |                       |              |                 | ner                |       | \$          | 2,247               |                    |        |                  |        |
| MES-N   | MES-Municipal Emergency Srvc                     |                       |              | PPE - hoo       | ds                 |       | \$          | 2,714               |                    |        |                  |        |
| Wex     | Wex                                              |                       |              | fuel            |                    |       | \$          | 1,220               |                    |        |                  |        |