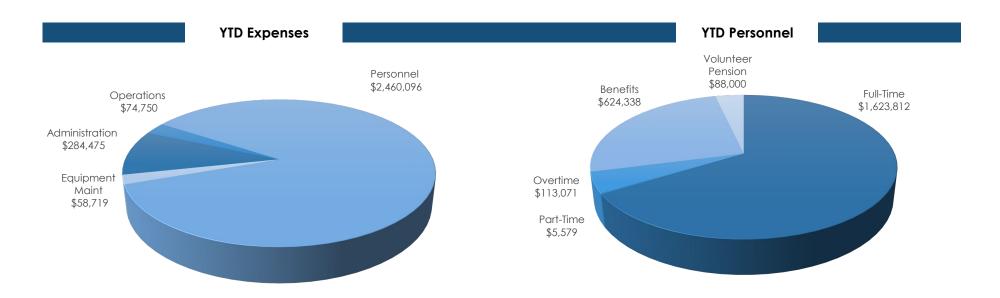

| does not include impact tees        |                  |             |                                  | 3.0170                      |              | TID IIII CICSI Edilica y |         |            | 0,004       |         | 0.0070           |           |
|-------------------------------------|------------------|-------------|----------------------------------|-----------------------------|--------------|--------------------------|---------|------------|-------------|---------|------------------|-----------|
|                                     |                  |             |                                  |                             |              |                          |         |            |             |         |                  |           |
|                                     |                  |             |                                  |                             | EXPE         | NDITU                    | JRES    | _          |             |         |                  |           |
| Adm                                 | ninistration     |             |                                  |                             |              |                          | Operati | ons        |             |         |                  |           |
| Budget                              |                  | Expense YTD |                                  | Remaining Budget            |              |                          |         | Budget     | Expense YTD |         | Remaining Budget |           |
| \$                                  | 283,133          | \$          | 284,475                          | \$                          | (1,342)      |                          | \$      | 103,801    | \$          | 74,750  | \$               | 29,051    |
|                                     |                  |             |                                  |                             | -0.47%       |                          |         |            |             |         |                  | 27.99%    |
| Pers                                | onnel            |             |                                  |                             |              |                          | Equipm  | nent Maint |             |         |                  |           |
| C                                   | ombined Total    | Сс          | mbined YTD                       | Combine                     | ed remaining |                          |         | Budget     | Expe        | nse YTD | Remaini          | ng Budget |
|                                     | \$ 2,966,367     | \$          | 2,460,096                        | \$                          | 506,271      |                          | \$      | 84,011     | \$          | 58,719  | \$               | 25,292    |
|                                     |                  |             |                                  |                             | 17.07%       |                          |         |            |             |         |                  | 30.11%    |
| Octo                                | ber 2023 expen   | ses in ex   | cess of \$1,000                  |                             |              |                          |         |            |             |         |                  |           |
| Beck                                | er First Respond | er          |                                  | nozzles                     |              |                          |         |            | \$          | 2,245   |                  |           |
| Becker First Responder              |                  |             |                                  | PPE                         |              |                          |         | \$         | 2,575       |         |                  |           |
| Dive Rescue Intl                    |                  |             | Dive Rescue - Skidmore, Desonier |                             |              |                          | \$      | 1,700      |             |         |                  |           |
| Fire Dex (Gear Wash (Minerva))      |                  |             | PPE repairs                      |                             |              |                          | \$      | 1,173      |             |         |                  |           |
| GFOA                                |                  |             |                                  | Bowles - CPFO course        |              |                          |         | \$         | 1,200       |         |                  |           |
| Gold Label Specialties              |                  |             |                                  | Stn 2 bay door PM & repairs |              |                          |         | \$         | 1,914       |         |                  |           |
| Ireland Stapleton Pryor & Pascoe PC |                  |             |                                  | non-retainer fees           |              |                          |         |            | \$          | 1,454   |                  |           |