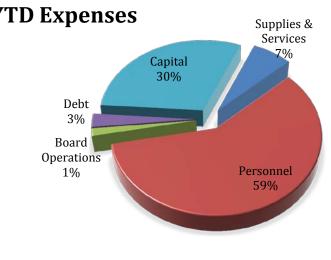

## February 2015 Financial Update

| Revenue   |           |     |         |           |           | <b>Board Op</b> | erations |    |
|-----------|-----------|-----|---------|-----------|-----------|-----------------|----------|----|
| budget    |           | YTD |         | remaining |           | budgeted        |          | Y  |
| \$        | 2,129,204 | \$  | 137,628 | \$        | 1,991,576 | \$              | 69,766   | \$ |
| Supplies  |           |     |         |           |           | Services        |          |    |
| bu        | dgeted    |     | YTD     | re        | maining   | bu              | dgeted   | Y  |
| \$        | 65,709    | \$  | 4,921   | \$        | 60,788    | \$              | 129,203  | \$ |
| Personne  | l         |     |         |           |           |                 |          |    |
| Full-Time | Wages     |     |         |           |           | Benefits        |          |    |
| budgeted  |           | YTD |         | remaining |           | budgeted        |          | Ŋ  |
| \$        | 875,385   | \$  | 123,900 | \$        | 751,485   | \$              | 336,110  | \$ |
| Part-Time | Wages     |     |         |           |           | Overtime        |          |    |
| bu        | dgeted    |     | YTD     | re        | maining   | bu              | dgeted   | Y  |
|           | 180,663   | \$  | 30,650  | \$        | 150,013   | \$              | 35,136   | \$ |