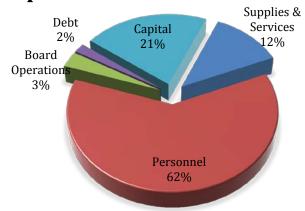

## **March 2015 Financial Update**

| Revenu   | e         |     |         |           |           | <b>Board Op</b> | erations |     |        |           |         |
|----------|-----------|-----|---------|-----------|-----------|-----------------|----------|-----|--------|-----------|---------|
| budget   |           | YTD |         | remaining |           | budget          |          | YTD |        | remaining |         |
| \$       | 2,129,204 | \$  | 876,807 | \$        | 1,252,397 | \$              | 69,766   | \$  | 16,152 | \$        | 53,614  |
|          |           |     |         |           | 58.82%    |                 |          |     |        |           | 76.85%  |
| Supplie  | S         |     |         |           |           | Services        |          |     |        |           |         |
| budget   |           | YTD |         | remaining |           | budget          |          | YTD |        | remaining |         |
| \$       | 65,709    | \$  | 10,770  | \$        | 54,939    | \$              | 129,203  | \$  | 50,611 | \$        | 78,592  |
|          |           |     |         |           | 83.61%    |                 |          |     |        |           | 60.83%  |
| Personi  | nel       |     |         |           |           |                 |          |     |        |           |         |
| Full-Tim | ne Wages  |     |         |           |           | Benefits        |          |     |        |           |         |
| budget   |           | YTD |         | remaining |           | budget          |          | YTD |        | remaining |         |
| \$       | 875,385   | \$  | 188,298 | \$        | 687,087   | \$              | 336,110  | \$  | 68,259 | \$        | 267,851 |
|          |           |     |         |           | 78.49%    |                 |          |     |        |           | 79.69%  |
| Part-Tin | ne Wages  |     |         |           |           | Overtime        |          |     |        |           |         |
| budget   |           | YTD |         | remaining |           | budget          |          | YTD |        | remaining |         |
| \$       | 180,663   | \$  | 43,473  | \$        | 137,190   | \$              | 35,136   | \$  | 9,698  | \$        | 25,438  |
|          |           |     |         |           | 75.94%    |                 |          |     |        |           | 72.40%  |