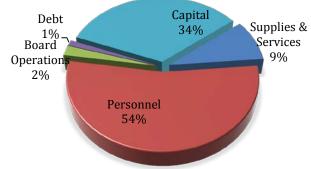

## May 2015 Financial Update

Includes revenues & expenses through April 30, 2015 & budget revisions approved April 27, 2015

| Revenue                                   |                    |          |         |           |              | Board Op | erations |     |        |           |         |
|-------------------------------------------|--------------------|----------|---------|-----------|--------------|----------|----------|-----|--------|-----------|---------|
| budget                                    |                    | YTD      |         | remaining |              | budget   |          | YTD |        | remaining |         |
| \$                                        | 2,129,204          | \$       | 876,807 | \$        | 1,252,397    | \$       | 69,766   | \$  | 16,740 | \$        | 53,026  |
|                                           |                    |          |         |           | 58.82%       |          |          |     |        |           | 76.01%  |
| Supplies                                  |                    |          |         |           |              | Services |          |     |        |           |         |
| budget                                    |                    | YTD      |         | remaining |              | budget   |          | YTD |        | remaining |         |
| \$                                        | 65,709             | \$       | 12,474  | \$        | 53,235       | \$       | 168,253  | \$  | 57,681 | \$        | 110,572 |
|                                           |                    |          |         |           | 81.02%       |          |          |     |        |           | 65.72%  |
| Personne                                  | el                 |          |         |           |              |          |          |     |        |           |         |
| Full-Time Wages                           |                    | Benefits |         |           |              |          |          |     |        |           |         |
| budget                                    |                    | YTD      |         | remaining |              | budget   |          | YTD |        | remaining |         |
| \$                                        | 875,385            | \$       | 253,972 | \$        | 621,413      | \$       | 336,110  | \$  | 91,484 | \$        | 244,626 |
|                                           |                    |          |         |           | 70.99%       |          |          |     |        |           | 72.78%  |
| Part-Time                                 | e Wages            |          |         |           |              | Overtime |          |     |        |           |         |
| budget                                    |                    | YTD      |         | remaining |              | budget   |          | YTD |        | remaining |         |
| \$                                        | 180,663            | \$       | 54,051  | \$        | 126,612      | \$       | 35,136   | \$  | 11,759 | \$        | 23,377  |
|                                           |                    |          |         |           | 70.08%       |          |          |     |        |           | 66.53%  |
|                                           |                    |          |         |           |              |          |          |     |        |           |         |
| Expenses                                  | in excess of \$1,0 | 000      |         |           |              |          |          |     |        |           |         |
| Wireless Advanced - new pumper punch list |                    |          | \$      | 3,750     | YTD Expenses |          |          |     |        |           |         |
|                                           |                    |          |         |           |              | •        |          |     |        |           |         |