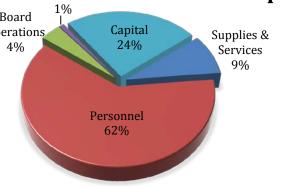

## July 2015 Financial Update

Includes revenues & expenses through June 30, 2015

| Revenue                         |                  |           |                   |           |                   | Board Op                                                              | oerations |              |         |           |                   |
|---------------------------------|------------------|-----------|-------------------|-----------|-------------------|-----------------------------------------------------------------------|-----------|--------------|---------|-----------|-------------------|
| budget                          |                  | YTD*      |                   | remaining |                   | budget                                                                |           | YTD          |         | remaining |                   |
| \$                              | 2,129,204        | \$        | 1,581,388         | \$        | 547,816           | \$                                                                    | 69,766    | \$           | 39,916  | \$        | 29,850            |
|                                 |                  | *includes | s grants received |           | 25.73%            |                                                                       |           |              |         |           | 42.79%            |
| Supplies                        |                  |           |                   |           |                   | Services                                                              |           |              |         |           |                   |
| budget                          |                  | YTD       |                   | remaining |                   | budget                                                                |           | YTD          |         | remaining |                   |
| \$                              | 65,709           | \$        | 20,798            | \$        | 44,911<br>68.35%  | \$                                                                    | 174,338   | \$           | 73,568  | \$        | 100,770<br>57.80% |
| Personne                        | el               |           |                   |           |                   |                                                                       |           |              |         |           |                   |
| Full-Time                       | Wages            |           |                   |           |                   | Benefits                                                              |           |              |         |           |                   |
| budget                          |                  | YTD       |                   | remaining |                   | budget                                                                |           | YTD          |         | remaining |                   |
| \$                              | 875,385          | \$        | 411,415           | \$        | 463,970<br>53.00% | \$                                                                    | 336,110   | \$           | 141,742 | \$        | 194,369<br>57.83% |
| Part-Time                       | e Wages          |           |                   |           |                   | Overtime                                                              |           |              |         |           | 0.10070           |
| budget                          |                  | YTD       |                   | remaining |                   | budget                                                                |           | YTD          |         | remaining |                   |
| \$                              | 180,663          | \$        | 75,206            | \$        | 105,457<br>58.37% | \$                                                                    | 35,136    | \$           | 16,307  | \$        | 18,829<br>53.59%  |
|                                 |                  |           |                   |           |                   |                                                                       |           |              |         |           |                   |
| Expenses                        | in excess of \$1 | ,000      |                   |           |                   |                                                                       |           |              |         |           |                   |
| Pinnacle Consulting Group, Inc. |                  |           | \$                | 1,769     | Debt              |                                                                       |           | YTD Expenses |         |           |                   |
| Thomas Land Surveying           |                  |           |                   | \$        | 1,300             | Board<br>Operations<br>4%<br>Capital<br>24%<br>Supplies &<br>Services |           |              |         |           |                   |