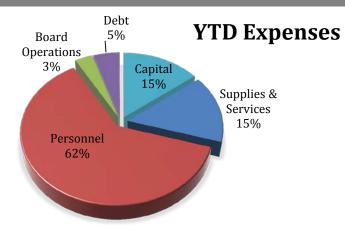

|         |                                   |         |           |        |
| budget          |           | YTD       |                 | remaining |         | budget                                               |         | YTD                               |         | remaining |        |
| \$              | 180,663   | \$        | 110,280         | \$        | 70,383  | \$                                                   | 35,136  | \$                                | 26,436  | \$        | 8,700  |
|                 |           |           |                 |           | 38.96%  |                                                      |         |                                   |         |           | 24.76% |



LN Curtis & Sons

AMP - hose & appliances \$ 3,885