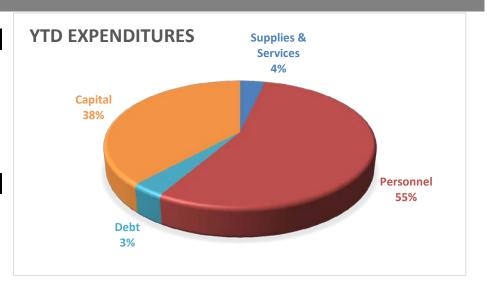

|           |          | Overtime                |     |        |           |         |
| budgeted        |                 | YTD |               | remaining |           | budgeted |                         | YTD |        | remaining |         |
| \$              | 180,663         | \$  | 19,670        | \$        | 160,993   | \$       | 35,136                  | \$  | 3,812  | \$        | 31,324  |

| Expenses in excess of \$1,000    |             |
|----------------------------------|-------------|
| Wireless Advanced Radio Contract | \$<br>4,250 |
| FDIC hotel charges               | \$<br>1,106 |
| SDA Annual Membership            | \$<br>1,238 |
| SCBA flow testing                | \$<br>1,860 |
| Quint lease payment              | \$<br>9,481 |

| Transfers |
|-----------|