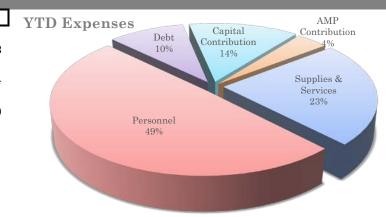

| \$                | 11,000   | \$  | 2,655     | \$        | 8,345<br>75.87%   |
|                    |            |                                 |                           |           |                                              |                   |          |     |           |           |                   |

| April expenses in excess of \$1,000 |               |
|-------------------------------------|---------------|
| Super Vacuum Manufacturing          |               |
| preventative maint on engine 2      | \$<br>1,858   |
| FDIC Conference                     |               |
| lodging                             | \$<br>3,824   |
| MES - Municipal Emergency Services  |               |
| SCBA - CAPITAL PURCHASE             | \$<br>131,280 |