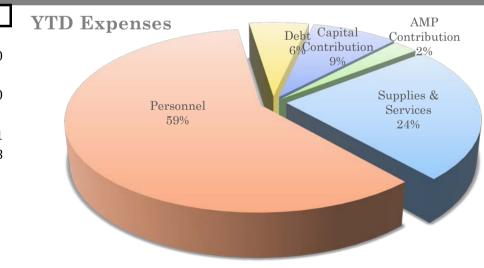

## July 2016 Financial Report

all expenses and revenues for January 1, 2016 through July 31, 2016

| Revenue            |           |              |                 |                    |                  | Operations    | 5                 |             |             |                  |           |  |
|--------------------|-----------|--------------|-----------------|--------------------|------------------|---------------|-------------------|-------------|-------------|------------------|-----------|--|
|                    | budget    |              | YTD*            | revenue n          | ot yet collected | В             | udget             | Ехре        | ense YTD    | Remaining Budget |           |  |
| \$                 | 2,498,580 | \$           | 1,943,902       | \$                 | 554,678          | \$            | 109,750           | \$          | 49,340      | \$               | 60,410    |  |
|                    |           | *includes    | grants received |                    | 22.20%           |               |                   |             |             |                  | 55.04%    |  |
| Administration     |           |              |                 |                    |                  | Equipment     | Maint             |             |             |                  |           |  |
| Budget             |           | Expense YTD  |                 | Remaining Budget   |                  | Budget        |                   | Expense YTD |             | Remaining Budget |           |  |
| \$                 | 301,517   | \$           | 260,701         | \$                 | 40,816           | \$            | 74,500            | \$          | 32,827      | \$               | 41,673    |  |
|                    |           |              |                 |                    | 13.54%           |               |                   |             |             |                  | 55.94%    |  |
| Personn            | el        |              |                 |                    |                  |               |                   |             |             |                  |           |  |
| Combined Total     |           | Combined YTD |                 | Combined remaining |                  | Volunteer     | Volunteer Expense |             | Expense YTD |                  | remaining |  |
| \$                 | 1,654,693 | \$           | 845,085         | \$                 | 809,608          | \$            | 94,200            | \$          | 3,120       | \$               | 91,080    |  |
|                    |           |              |                 |                    | 48.93%           | monthly stipe | end and FPPA      |             |             |                  | 96.69%    |  |
| Full-Time Wages    |           | Expense YTD  |                 | remaining          |                  | Benefits      |                   | Expense YTD |             | remaining        |           |  |
| \$                 | 972,231   | \$           | 523,085         | \$                 | 449,146          | \$            | 387,262           | \$          | 211,102     | \$               | 176,160   |  |
|                    |           |              |                 |                    | 46.20%           |               |                   |             |             |                  | 45.49%    |  |
| Part-Time Wages    |           | Expense YTD  |                 | remaining          |                  | Training Ov   | Training Overtime |             | Expense YTD |                  | remaining |  |
| \$                 | 165,000   | \$           | 76,594          | \$                 | 88,406           | \$            | 10,000            | \$          | 11,620      | \$               | (1,620)   |  |
|                    |           |              |                 |                    | 53.58%           |               |                   |             |             |                  | -16.20%   |  |
| Acting Officer Pay |           | Expense YTD  |                 | remaining          |                  | Other Over    | Other Overtime    |             | Expense YTD |                  | remaining |  |
| \$                 | 15,000    | \$           | 12,730          | \$                 | 2,270            | \$            | 11,000            | \$          | 6,834       | \$               | 4,166     |  |
|                    |           |              |                 |                    | 15.14%           |               |                   |             |             |                  | 37.87%    |  |
|                    |           |              |                 |                    |                  |               |                   |             |             |                  |           |  |