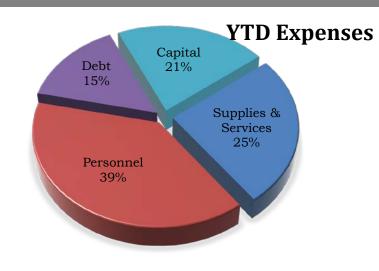

|           | 84.45%  |
|                    |           |             |                 |                           |             |                               |         |     |         |           |         |

| Febraury expenses in excess of \$1,000 |                  |    |       |  |  |  |  |  |  |  |
|----------------------------------------|------------------|----|-------|--|--|--|--|--|--|--|
| Banner Occupational Health             |                  |    |       |  |  |  |  |  |  |  |
|                                        | annual physicals | \$ | 1,128 |  |  |  |  |  |  |  |
| Craig Fire And Safety                  |                  |    |       |  |  |  |  |  |  |  |
|                                        | struts for quint | \$ | 2,200 |  |  |  |  |  |  |  |