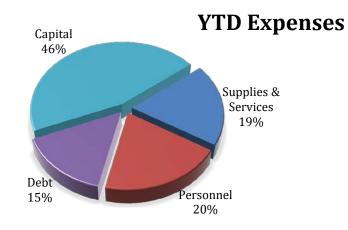

## **January 2016 Financial Report**

all expenses and revenues through January 31, 2016

| Reven              | ue        |              |               |                           |           | Opeation          | s Supplies & Se | ervices |         |           |         |
|--------------------|-----------|--------------|---------------|---------------------------|-----------|-------------------|-----------------|---------|---------|-----------|---------|
| budget             |           | YTD*         |               | revenue not yet collected |           | budget            |                 | YTD     |         | remaining |         |
| \$                 | 2,498,580 | \$           | 39,384        | \$                        | 2,459,196 | \$                | 401,967         | \$      | 107,729 | \$        | 294,238 |
|                    |           | *includes gr | ants received |                           | 98.42%    |                   |                 |         |         |           | 73.20%  |
| Person             | nnel      |              |               |                           |           |                   |                 |         |         |           |         |
| Full-Time Wages    |           | YTD          |               | remaining                 |           | Benefits          |                 | YTD     |         | remaining |         |
| \$                 | 964,231   | \$           | 69,796        | \$                        | 894,435   | \$                | 387,262         | \$      | 30,388  | \$        | 356,874 |
|                    |           |              |               |                           | 92.76%    |                   |                 |         |         |           | 92.15%  |
| Part-Time Wages    |           | YTD          |               | remaining                 |           | Training Overtime |                 | YTD     |         | remaining |         |
| \$                 | 165,000   | \$           | 8,029         | \$                        | 156,971   | \$                | 10,000          | \$      | 438     | \$        | 9,562   |
|                    |           |              |               |                           | 95.13%    |                   |                 |         |         |           | 95.62%  |
| Acting Officer Pay |           | YTD          |               | remaining                 |           | Other Overtime    |                 | YTD     |         | remaining |         |
| \$                 | 15,000    | \$           | 2,921         | \$                        | 12,079    | \$                | 11,000          | \$      | 1,185   | \$        | 9,815   |
|                    |           |              |               |                           | 80.53%    |                   |                 |         |         |           | 89.23%  |
|                    |           |              |               |                           | 00.5570   |                   |                 |         |         |           | 07.2370 |