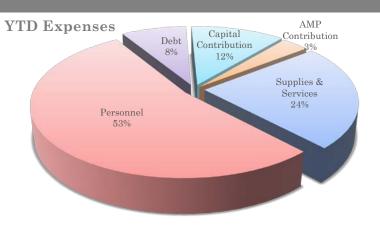

## **May 2016 Financial Report**

all expenses and revenues for January 1, 2016 through May 31, 2016

| Revenue            |           |                   |                           |                           |                     | Operation     | ıs                |    |         |    |                  |  |
|--------------------|-----------|-------------------|---------------------------|---------------------------|---------------------|---------------|-------------------|----|---------|----|------------------|--|
| budget             |           | YTD*              |                           | revenue not yet collected |                     | bu            | budget            |    | YTD     |    | remaining        |  |
| \$                 | 2,498,580 | \$<br>*includes ; | 1,227,564 grants received | \$                        | 1,271,016<br>50.87% | \$            | 109,750           | \$ | 37,590  | \$ | 72,160<br>65.75% |  |
|                    |           |                   | -                         |                           |                     |               |                   |    |         |    |                  |  |
| Administration     |           |                   |                           |                           | Equipment Maint     |               |                   |    |         |    |                  |  |
| \$                 | 301,517   | \$                | 186,674                   | \$                        | 114,843             | \$            | 74,500            | \$ | 19,105  | \$ | 55,395           |  |
|                    |           |                   |                           |                           | 38.09%              |               |                   |    |         |    | 74.36%           |  |
| Person             | nel       |                   |                           |                           |                     |               |                   |    |         |    |                  |  |
| Combined Total     |           | Combined YTD      |                           | Combined remaining        |                     | Volunteer 1   | Volunteer Expense |    |         |    | remaining        |  |
| \$                 | 1,654,693 | \$                | 551,747                   | \$                        | 1,102,946           | \$            | 94,200            | \$ | 1,950   | \$ | 92,250           |  |
|                    |           |                   |                           |                           | 66.66%              | monthly stipe | nd and FPPA       |    |         |    | 97.93%           |  |
| Full-Time Wages    |           | YTD               |                           | remaining                 |                     | Benefits      | Benefits          |    | YTD     |    | remaining        |  |
| \$                 | 972,231   | \$                | 342,849                   | \$                        | 629,382             | \$            | 387,262           | \$ | 138,723 | \$ | 248,539          |  |
|                    |           |                   |                           |                           | 64.74%              |               |                   |    |         |    | 64.18%           |  |
| Part-Time Wages    |           | YTD               |                           | remaining                 |                     | Training O    | Training Overtime |    | YTD     |    | remaining        |  |
| \$                 | 165,000   | \$                | 49,786                    | \$                        | 115,214             | \$            | 10,000            | \$ | 6,120   | \$ | 3,880            |  |
|                    |           |                   |                           |                           | 69.83%              |               |                   |    |         |    | 38.80%           |  |
| Acting Officer Pay |           | YTD               |                           | remaining                 |                     | Other Over    | Other Overtime    |    | YTD     |    | remaining        |  |
| \$                 | 15,000    | \$                | 8,980                     | \$                        | 6,020               | \$            | 11,000            | \$ | 3,340   | \$ | 7,660            |  |
|                    |           |                   |                           |                           | 40.13%              |               |                   |    |         |    | 69.64%           |  |