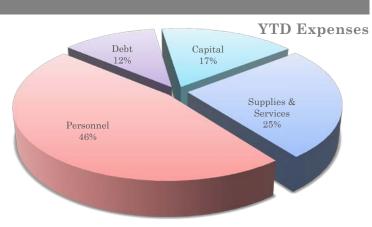

## First Quarter 2016 Financial Report

all expenses and revenues for January 1, 2016 through March 31, 2016

| Revenu             | ie        |              |                |                           |                     | Operation  | ns                |                       |        |     |                   |  |
|--------------------|-----------|--------------|----------------|---------------------------|---------------------|------------|-------------------|-----------------------|--------|-----|-------------------|--|
| budget             |           | Y            | TD*            | revenue not yet collected |                     | bı         | budget            |                       | YTD    |     | remaining         |  |
| \$                 | 2,498,580 | \$           | 646,129        | \$                        | 1,852,451           | \$         | 109,750           | \$                    | 24,693 | \$  | 85,057            |  |
|                    |           | *includes g  | rants received |                           | 74.14%              |            |                   |                       |        |     | 77.50%            |  |
| Administration     |           |              |                |                           |                     | Equipme    | nt Maint          |                       |        |     |                   |  |
| \$                 | 301,517   | \$           | 142,975        | \$                        | 158,542             | \$         | 74,500            | \$                    | 14,715 | \$  | 59,785            |  |
| Person             | nel       |              |                |                           |                     |            |                   |                       |        |     |                   |  |
| Combined Total     |           | Combined YTD |                | Combined remaining        |                     | Volunteer  | Expense (mont     | hly stipend and FPPA) |        |     |                   |  |
| \$                 | 1,654,693 | \$           | 336,639        | \$                        | 1,318,054<br>79.66% | \$         | 94,200            | \$                    | 810    | \$  | 93,390<br>99.14%  |  |
| Full-Time Wages    |           | YTD          |                | remaining                 |                     | Benefits   |                   | Y                     | TD     | rem | aining            |  |
| \$                 | 972,231   | \$           | 208,811        | \$                        | 763,420<br>78.52%   | \$         | 387,262           | \$                    | 83,450 | \$  | 303,812<br>78.45% |  |
| Part-Time Wages    |           | YTD          |                | remaining                 |                     | Training C | Training Overtime |                       | YTD    |     | remaining         |  |
| \$                 | 165,000   | \$           | 30,742         | \$                        | 134,258             | \$         | 10,000            | \$                    | 4,592  | \$  | 5,408             |  |
|                    |           |              |                |                           | 81.37%              |            |                   |                       |        |     | 54.08%            |  |
| Acting Officer Pay |           | YTD          |                | remaining                 |                     | Other Ove  | rtime             | Y                     | TD     | rem | aining            |  |
| \$                 | 15,000    | \$           | 5,861          | \$                        | 9,139<br>60.93%     | \$         | 11,000            | \$                    | 2,373  | \$  | 8,627<br>78.42%   |  |