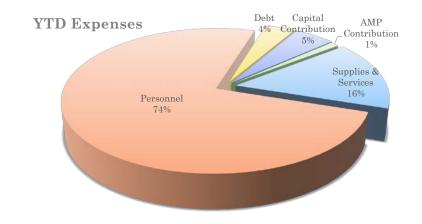

## Preliminary Year End 2017 Financial Report

| Total Budgeted Revenue |                                   |             |                    |                  |                    | Total Budgeted Expenses        |                                        |                                |             |                  |                  |  |
|------------------------|-----------------------------------|-------------|--------------------|------------------|--------------------|--------------------------------|----------------------------------------|--------------------------------|-------------|------------------|------------------|--|
|                        | Budget                            | YTD         |                    | revenue overage  |                    | Bu                             | Budget                                 |                                | YTD         |                  | Remaining Budget |  |
| \$                     | 3,238,805                         | \$          | 3,398,437          | \$               | 159,632            | \$                             | 2,336,992                              | \$                             | 2,331,607   | \$               | 5,385            |  |
|                        | includes all grant funds received |             | ant funds received |                  | 4.93%              | total expenses includes AMP, 0 |                                        | Capital contribution and Lease |             |                  | 0.23%            |  |
|                        |                                   |             |                    |                  |                    | Operations                     |                                        |                                |             |                  |                  |  |
|                        |                                   |             |                    |                  |                    | Budget                         |                                        | Expense YTD                    |             | Remaining Budget |                  |  |
|                        |                                   |             |                    |                  |                    | \$                             | 103,250                                | \$                             | 91,066      | \$               | 12,184<br>11.809 |  |
| Administration         |                                   |             |                    |                  | Equipment          | Equipment Maint                |                                        |                                |             |                  |                  |  |
|                        | Budget                            |             | Expense YTD        |                  | ing Budget         | Bu                             | Budget                                 |                                | Expense YTD |                  | Remaining Budget |  |
| \$                     | 206,023                           | \$          | 188,841            | \$               | 17,182             | \$                             | 72,350                                 | \$                             | 86,585      | \$               | (14,235          |  |
|                        |                                   |             |                    |                  | 8.34%              |                                |                                        |                                |             |                  | -19.67%          |  |
| Personn                | el                                |             |                    |                  |                    |                                |                                        |                                |             |                  |                  |  |
| Con                    | Combined Total                    |             | Combined YTD       |                  | d remaining        | Volunteer Expense              |                                        | Expense YTD                    |             | Remaining Budget |                  |  |
| \$                     | 1,725,189                         | \$          | 1,746,571          | \$               | (21,382)<br>-1.24% | \$                             | 94,200                                 | \$                             | 89,250      | \$               | 4,950<br>5.25%   |  |
| Full-Time Wages        |                                   | Expense YTD |                    | Remaining Budget |                    | Benefits                       |                                        | Expense YTD                    |             | Remaining Budget |                  |  |
| \$                     | 1,041,620                         | \$          | 1,076,745          | \$               | (35,125)           | \$                             | 419,869                                | \$                             | 400,267     | \$               | 19,603           |  |
|                        |                                   |             |                    |                  | -3.37%             |                                |                                        |                                |             |                  | 4.67%            |  |
| Part-Time Wages        |                                   | Expense YTD |                    | Remaining Budget |                    | Training Overtime              |                                        | Expense YTD                    |             | Remaining Budget |                  |  |
| \$                     | 130,000                           | \$          | 138,837            | \$               | (8,837)<br>-6.80%  | \$                             | 16,000                                 | \$                             | 10,033      | \$               | 5,967<br>37.29%  |  |
| Acting O               | Acting Officer Pay                |             | Expense YTD        |                  | ing Budget         | Other Overtime                 |                                        | Expense YTD                    |             | Remaining Budget |                  |  |
| \$                     | 11,500                            | \$          | 16,562             | \$               | (5,062)            | \$                             | 12,000                                 | \$                             | 14,877      | \$               | (2,877           |  |
|                        |                                   |             |                    |                  | -44.02%            | OT for m                       | OT for meetings and off-shift projects |                                |             |                  | -23.98%          |  |