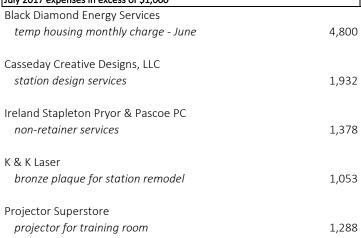

## August 2017 Financial Report

all expenses and revenues through July 31, 2017

|                                         |           |                |                    |                         | ,                 | endes emodgirsary s |                        |              |             |                  |                   |  |
|-----------------------------------------|-----------|----------------|--------------------|-------------------------|-------------------|---------------------|------------------------|--------------|-------------|------------------|-------------------|--|
| Revenue                                 |           |                |                    |                         |                   | Operations          |                        |              |             |                  |                   |  |
| Budget                                  |           | YTD            |                    | revenue to be collected |                   | Budget              |                        | Expense YTD  |             | Remaining Budget |                   |  |
| \$                                      | 3,238,805 | \$             | 2,608,182          | \$                      | 630,623           | \$                  | 103,250                | \$           | 32,606      | \$               | 70,644            |  |
|                                         | in        | cludes all gra | ınt funds received |                         | 19.47%            |                     |                        |              |             |                  | 68.42%            |  |
| Administ                                | ration    |                |                    |                         |                   | Equipmen            | t Maint                |              |             |                  | ,                 |  |
| Budget                                  |           | Expense YTD    |                    | Remaining Budget        |                   | Budget              |                        | Expense YTD  |             | Remaining Budget |                   |  |
| \$                                      | 206,023   | \$             | 159,278            | \$                      | 46,745            | \$                  | 72,350                 | \$           | 22,461      | \$               | 49,889            |  |
|                                         |           |                |                    |                         | 22.69%            |                     |                        |              |             |                  | 68.96%            |  |
| Personne                                | el        |                |                    |                         |                   |                     |                        |              |             |                  |                   |  |
| Combined Total                          |           | Combined YTD   |                    | Combined remaining      |                   | Volunteer           | Volunteer Expense      |              | Expense YTD |                  | Remaining Budget  |  |
| \$                                      | 1,725,189 | \$             | 931,124            | \$                      | 794,065<br>46.03% | \$                  | 94,200                 | \$           | 1,030       | \$               | 93,170<br>98.91%  |  |
| Full-Time Wages                         |           | Expense YTD    |                    | Remaining Budget        |                   | Benefits            |                        | Expense YTD  |             | Remaining Budget |                   |  |
| \$                                      | 1,041,620 | \$             | 604,089            | \$                      | 437,531<br>42.00% | \$                  | 419,869                | \$           | 222,189     | \$               | 197,680<br>47.08% |  |
| Part-Time Wages                         |           | Expense YTD    |                    | Remaining Budget        |                   | Training Overtime   |                        | Expense YTD  |             | Remaining Budget |                   |  |
| \$                                      | 130,000   | \$             | 80,347             | \$                      | 49,653<br>38.19%  | \$                  | 16,000                 | \$           | 6,558       | \$               | 9,442<br>59.01%   |  |
| Acting Officer Pay                      |           | Expense YTD    |                    | Remaining Budget        |                   | Other Ove           | rtime                  | Expense YTD  |             | Remaining Budget |                   |  |
| \$                                      | 11,500    | \$             | 10,332             | \$                      | 1,168             | \$                  | 12,000                 | \$           | 6,577       | \$               | 5,423             |  |
|                                         |           |                |                    |                         | 10.16%            | OT for r            | neetings and off-shift | projects     |             |                  | 45.19%            |  |
|                                         |           |                |                    |                         |                   |                     |                        |              |             |                  |                   |  |
| July 2017 expenses in excess of \$1,000 |           |                |                    |                         | YTD Expenses      |                     | Debt Capital           |              |             |                  |                   |  |
| Black Diamond Energy Services           |           |                |                    |                         | 11D Expenses      |                     |                        | 1% Contribut |             | MP<br>ibution    |                   |  |
| temp housing monthly charge - June      |           |                |                    | 4,800                   |                   |                     |                        |              | 9%          | 2                | 2%                |  |
| Casseday Creative Designs, LLC          |           |                |                    |                         |                   |                     |                        |              |             | Suppli<br>Servi  |                   |  |