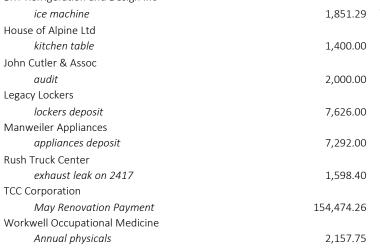

## May 2017 Financial Report

all expenses and revenues through May 31, 2017

| Revenue             |                     |                |                   |                         |                                                                                                                                                                                                                                                                                                                                                                                                                                                                                                                                                                                                                                                                                                                                                                                                                                                                                                                                                                                                                                                                                                                                                                                                                                                                                                                                                                                                                                                                                                                                                                                                                                                                                                                                                                                                                                                                                                                                                                                                                                                                                                                                | Operations      |                             |             |              |                  |                  |  |
|---------------------|---------------------|----------------|-------------------|-------------------------|--------------------------------------------------------------------------------------------------------------------------------------------------------------------------------------------------------------------------------------------------------------------------------------------------------------------------------------------------------------------------------------------------------------------------------------------------------------------------------------------------------------------------------------------------------------------------------------------------------------------------------------------------------------------------------------------------------------------------------------------------------------------------------------------------------------------------------------------------------------------------------------------------------------------------------------------------------------------------------------------------------------------------------------------------------------------------------------------------------------------------------------------------------------------------------------------------------------------------------------------------------------------------------------------------------------------------------------------------------------------------------------------------------------------------------------------------------------------------------------------------------------------------------------------------------------------------------------------------------------------------------------------------------------------------------------------------------------------------------------------------------------------------------------------------------------------------------------------------------------------------------------------------------------------------------------------------------------------------------------------------------------------------------------------------------------------------------------------------------------------------------|-----------------|-----------------------------|-------------|--------------|------------------|------------------|--|
|                     |                     | VTD            |                   |                         |                                                                                                                                                                                                                                                                                                                                                                                                                                                                                                                                                                                                                                                                                                                                                                                                                                                                                                                                                                                                                                                                                                                                                                                                                                                                                                                                                                                                                                                                                                                                                                                                                                                                                                                                                                                                                                                                                                                                                                                                                                                                                                                                |                 |                             |             | \TD          |                  | 5 1 1            |  |
| Budget              |                     | YTD            |                   | revenue to be collected |                                                                                                                                                                                                                                                                                                                                                                                                                                                                                                                                                                                                                                                                                                                                                                                                                                                                                                                                                                                                                                                                                                                                                                                                                                                                                                                                                                                                                                                                                                                                                                                                                                                                                                                                                                                                                                                                                                                                                                                                                                                                                                                                | Budget          |                             | Expense YTD |              | Remaining Budget |                  |  |
| \$                  | 3,238,805           | \$             | 1,608,842         | \$                      | 1,629,963                                                                                                                                                                                                                                                                                                                                                                                                                                                                                                                                                                                                                                                                                                                                                                                                                                                                                                                                                                                                                                                                                                                                                                                                                                                                                                                                                                                                                                                                                                                                                                                                                                                                                                                                                                                                                                                                                                                                                                                                                                                                                                                      | \$              | 104,250                     | \$          | 26,280       | \$               | 77,970           |  |
|                     | inc                 | ludes all grai | nt funds received |                         | 50.33%                                                                                                                                                                                                                                                                                                                                                                                                                                                                                                                                                                                                                                                                                                                                                                                                                                                                                                                                                                                                                                                                                                                                                                                                                                                                                                                                                                                                                                                                                                                                                                                                                                                                                                                                                                                                                                                                                                                                                                                                                                                                                                                         | _               |                             |             |              |                  | 74.79            |  |
| Administration      |                     |                |                   |                         |                                                                                                                                                                                                                                                                                                                                                                                                                                                                                                                                                                                                                                                                                                                                                                                                                                                                                                                                                                                                                                                                                                                                                                                                                                                                                                                                                                                                                                                                                                                                                                                                                                                                                                                                                                                                                                                                                                                                                                                                                                                                                                                                | Equipment Maint |                             |             |              |                  |                  |  |
| Budget              |                     | Expense YTD    |                   | Remaining Budget        |                                                                                                                                                                                                                                                                                                                                                                                                                                                                                                                                                                                                                                                                                                                                                                                                                                                                                                                                                                                                                                                                                                                                                                                                                                                                                                                                                                                                                                                                                                                                                                                                                                                                                                                                                                                                                                                                                                                                                                                                                                                                                                                                | Budget          |                             | Expense YTD |              | Remaining Budget |                  |  |
| \$                  | 206,023             | \$             | 134,738           | \$                      | 71,285                                                                                                                                                                                                                                                                                                                                                                                                                                                                                                                                                                                                                                                                                                                                                                                                                                                                                                                                                                                                                                                                                                                                                                                                                                                                                                                                                                                                                                                                                                                                                                                                                                                                                                                                                                                                                                                                                                                                                                                                                                                                                                                         | \$              | 72,350                      | \$          | 18,618       | \$               | 53,732           |  |
|                     |                     |                |                   |                         | 34.60%                                                                                                                                                                                                                                                                                                                                                                                                                                                                                                                                                                                                                                                                                                                                                                                                                                                                                                                                                                                                                                                                                                                                                                                                                                                                                                                                                                                                                                                                                                                                                                                                                                                                                                                                                                                                                                                                                                                                                                                                                                                                                                                         |                 |                             |             |              |                  | 74.279           |  |
| Personne            | I                   |                |                   |                         |                                                                                                                                                                                                                                                                                                                                                                                                                                                                                                                                                                                                                                                                                                                                                                                                                                                                                                                                                                                                                                                                                                                                                                                                                                                                                                                                                                                                                                                                                                                                                                                                                                                                                                                                                                                                                                                                                                                                                                                                                                                                                                                                |                 |                             |             |              |                  |                  |  |
| Combined Total      |                     | Combined YTD   |                   | Combined Remaining      |                                                                                                                                                                                                                                                                                                                                                                                                                                                                                                                                                                                                                                                                                                                                                                                                                                                                                                                                                                                                                                                                                                                                                                                                                                                                                                                                                                                                                                                                                                                                                                                                                                                                                                                                                                                                                                                                                                                                                                                                                                                                                                                                | Volunteer E     | Volunteer Expense           |             | Expense YTD  |                  | Remaining Budget |  |
| \$                  | 1,725,189           | \$             | 611,258           | \$                      | 1,113,931                                                                                                                                                                                                                                                                                                                                                                                                                                                                                                                                                                                                                                                                                                                                                                                                                                                                                                                                                                                                                                                                                                                                                                                                                                                                                                                                                                                                                                                                                                                                                                                                                                                                                                                                                                                                                                                                                                                                                                                                                                                                                                                      | \$              | 94,200                      | \$          | 750          | \$               | 93,450           |  |
|                     |                     |                |                   |                         | 64.57%                                                                                                                                                                                                                                                                                                                                                                                                                                                                                                                                                                                                                                                                                                                                                                                                                                                                                                                                                                                                                                                                                                                                                                                                                                                                                                                                                                                                                                                                                                                                                                                                                                                                                                                                                                                                                                                                                                                                                                                                                                                                                                                         |                 |                             |             |              |                  | 99.209           |  |
| Full-Time Wages     |                     | Expense YTD    |                   | Remaining Budget        |                                                                                                                                                                                                                                                                                                                                                                                                                                                                                                                                                                                                                                                                                                                                                                                                                                                                                                                                                                                                                                                                                                                                                                                                                                                                                                                                                                                                                                                                                                                                                                                                                                                                                                                                                                                                                                                                                                                                                                                                                                                                                                                                | Benefits        | Benefits                    |             | Expense YTD  |                  | Remaining Budget |  |
| \$                  | 1,041,620           | \$             | 400,569           | \$                      | 641,051                                                                                                                                                                                                                                                                                                                                                                                                                                                                                                                                                                                                                                                                                                                                                                                                                                                                                                                                                                                                                                                                                                                                                                                                                                                                                                                                                                                                                                                                                                                                                                                                                                                                                                                                                                                                                                                                                                                                                                                                                                                                                                                        | \$              | 419,869                     | \$          | 142,906      | \$               | 276,963          |  |
|                     |                     |                |                   |                         | 61.54%                                                                                                                                                                                                                                                                                                                                                                                                                                                                                                                                                                                                                                                                                                                                                                                                                                                                                                                                                                                                                                                                                                                                                                                                                                                                                                                                                                                                                                                                                                                                                                                                                                                                                                                                                                                                                                                                                                                                                                                                                                                                                                                         |                 |                             |             |              |                  | 65.96%           |  |
| Part-Time Wages     |                     | Expense YTD    |                   | Remaining Budget        |                                                                                                                                                                                                                                                                                                                                                                                                                                                                                                                                                                                                                                                                                                                                                                                                                                                                                                                                                                                                                                                                                                                                                                                                                                                                                                                                                                                                                                                                                                                                                                                                                                                                                                                                                                                                                                                                                                                                                                                                                                                                                                                                | Training Ove    | Training Overtime           |             | Expense YTD  |                  | Remaining Budget |  |
| \$                  | 130,000             | \$             | 52,912            | \$                      | 77,089                                                                                                                                                                                                                                                                                                                                                                                                                                                                                                                                                                                                                                                                                                                                                                                                                                                                                                                                                                                                                                                                                                                                                                                                                                                                                                                                                                                                                                                                                                                                                                                                                                                                                                                                                                                                                                                                                                                                                                                                                                                                                                                         | \$              | 16,000                      | \$          | 3,509        | \$               | 12,491           |  |
|                     |                     |                |                   |                         | 59.30%                                                                                                                                                                                                                                                                                                                                                                                                                                                                                                                                                                                                                                                                                                                                                                                                                                                                                                                                                                                                                                                                                                                                                                                                                                                                                                                                                                                                                                                                                                                                                                                                                                                                                                                                                                                                                                                                                                                                                                                                                                                                                                                         |                 |                             |             |              |                  | 78.07%           |  |
| Acting Officer Pay  |                     | Expense YTD    |                   | Remaining Budget        |                                                                                                                                                                                                                                                                                                                                                                                                                                                                                                                                                                                                                                                                                                                                                                                                                                                                                                                                                                                                                                                                                                                                                                                                                                                                                                                                                                                                                                                                                                                                                                                                                                                                                                                                                                                                                                                                                                                                                                                                                                                                                                                                | Other Overt     | Other Overtime              |             | Expense YTD  |                  | Remaining Budget |  |
| \$                  | 11,500              | \$             | 6,566             | \$                      | 4,934                                                                                                                                                                                                                                                                                                                                                                                                                                                                                                                                                                                                                                                                                                                                                                                                                                                                                                                                                                                                                                                                                                                                                                                                                                                                                                                                                                                                                                                                                                                                                                                                                                                                                                                                                                                                                                                                                                                                                                                                                                                                                                                          | \$              | 12,000                      | \$          | 4,046        | \$               | 7,954            |  |
|                     |                     |                |                   |                         | 42.90%                                                                                                                                                                                                                                                                                                                                                                                                                                                                                                                                                                                                                                                                                                                                                                                                                                                                                                                                                                                                                                                                                                                                                                                                                                                                                                                                                                                                                                                                                                                                                                                                                                                                                                                                                                                                                                                                                                                                                                                                                                                                                                                         | OT for me       | OT for meetings and off-shi |             |              |                  | 66.29%           |  |
|                     |                     |                |                   |                         |                                                                                                                                                                                                                                                                                                                                                                                                                                                                                                                                                                                                                                                                                                                                                                                                                                                                                                                                                                                                                                                                                                                                                                                                                                                                                                                                                                                                                                                                                                                                                                                                                                                                                                                                                                                                                                                                                                                                                                                                                                                                                                                                |                 |                             |             |              |                  |                  |  |
| May 2017            | expenses in excess  | of \$1.000     |                   |                         |                                                                                                                                                                                                                                                                                                                                                                                                                                                                                                                                                                                                                                                                                                                                                                                                                                                                                                                                                                                                                                                                                                                                                                                                                                                                                                                                                                                                                                                                                                                                                                                                                                                                                                                                                                                                                                                                                                                                                                                                                                                                                                                                |                 |                             |             |              |                  |                  |  |
|                     | geration and Design |                |                   |                         |                                                                                                                                                                                                                                                                                                                                                                                                                                                                                                                                                                                                                                                                                                                                                                                                                                                                                                                                                                                                                                                                                                                                                                                                                                                                                                                                                                                                                                                                                                                                                                                                                                                                                                                                                                                                                                                                                                                                                                                                                                                                                                                                |                 |                             |             |              |                  |                  |  |
| ice machine         |                     | 5              |                   | 1,851.29                |                                                                                                                                                                                                                                                                                                                                                                                                                                                                                                                                                                                                                                                                                                                                                                                                                                                                                                                                                                                                                                                                                                                                                                                                                                                                                                                                                                                                                                                                                                                                                                                                                                                                                                                                                                                                                                                                                                                                                                                                                                                                                                                                | YTD Expenses    |                             | Debt        | Capital      | AMP              |                  |  |
| House of Alpine Ltd |                     |                |                   |                         | 1,001.20                                                                                                                                                                                                                                                                                                                                                                                                                                                                                                                                                                                                                                                                                                                                                                                                                                                                                                                                                                                                                                                                                                                                                                                                                                                                                                                                                                                                                                                                                                                                                                                                                                                                                                                                                                                                                                                                                                                                                                                                                                                                                                                       | TIDEXPE         | D Expenses                  |             | Contribution | Contribution     | n                |  |
| kitchen table       |                     |                |                   |                         | 1,400.00                                                                                                                                                                                                                                                                                                                                                                                                                                                                                                                                                                                                                                                                                                                                                                                                                                                                                                                                                                                                                                                                                                                                                                                                                                                                                                                                                                                                                                                                                                                                                                                                                                                                                                                                                                                                                                                                                                                                                                                                                                                                                                                       |                 |                             |             | 12%          | 3%               |                  |  |
| KILLITETT LUDIE     |                     | 1,400.00       |                   |                         | The same of the sa |                 |                             |             |              |                  |                  |  |