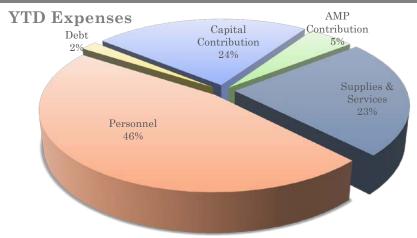

## March 2017 Financial Report

all expenses and revenues through February 28, 2017

| Revenue         | 9                  |                 |                   |                         |                    | Operation  | ns                         |    |                        |    |                  |  |
|-----------------|--------------------|-----------------|-------------------|-------------------------|--------------------|------------|----------------------------|----|------------------------|----|------------------|--|
| Budget          |                    | YTD             |                   | revenue to be collected |                    |            | Budget                     |    | Expense YTD            |    | Remaining Budget |  |
| \$              | 3,238,805          | \$              | 43,463            | \$                      | 3,195,342          | \$         | 104,250                    | \$ | 5,453                  | \$ | 98,797           |  |
|                 | in                 | cludes all grai | nt funds received |                         | 98.66%             |            |                            |    |                        |    | 94.77%           |  |
| Administration  |                    |                 |                   |                         |                    | Equipmer   | nt Maint                   |    |                        |    |                  |  |
|                 | Budget             |                 | Expense YTD       |                         | ning Budget        |            | Budget                     |    | Expense YTD            |    | Remaining Budget |  |
| \$              | 206,023            | \$              | 100,131           | \$                      | 105,892            | \$         | 72,350                     | \$ | 10,807                 | \$ | 61,543           |  |
|                 |                    |                 |                   |                         | 51.40%             |            |                            |    |                        |    | 85.06%           |  |
| Personn         | el                 |                 |                   |                         |                    |            |                            |    |                        |    |                  |  |
| Cor             | Combined Total     |                 | Combined YTD      |                         | Combined remaining |            | Volunteer Expense          |    | Expense YTD            |    | Remaining Budget |  |
| \$              | 1,722,509          | \$              | 232,615           | \$                      | 1,489,894          | \$         | 94,200                     | \$ | -                      | \$ | 94,200           |  |
|                 |                    |                 |                   |                         | 86.50%             |            |                            |    |                        |    | 100.00%          |  |
| Full-Time Wages |                    | Expense YTD     |                   | Remaining Budget        |                    | Benefits   | Benefits                   |    | Expense YTD            |    | Remaining Budget |  |
| \$              | 1,038,940          | \$              | 156,135           | \$                      | 882,805            | \$         | 419,869                    | \$ | 51,306                 | \$ | 368,563          |  |
|                 |                    |                 |                   |                         | 84.97%             |            |                            |    |                        |    | 87.78%           |  |
| Part-Time Wages |                    | Expense YTD     |                   | Remaining Budget        |                    | Training ( | Training Overtime          |    | Expense YTD            |    | Remaining Budget |  |
| \$              | 130,000            | \$              | 19,453            | \$                      | 110,547            | \$         | 16,000                     | \$ | 625                    | \$ | 15,375           |  |
|                 |                    |                 |                   |                         | 85.04%             |            |                            |    |                        |    | 96.09%           |  |
| Acting C        | Acting Officer Pay |                 | Expense YTD       |                         | ning Budget        | Other Ove  | Other Overtime             |    | Expense YTD            |    | Remaining Budget |  |
| \$              | 11,500             | \$              | 2,114             | \$                      | 9,386              | \$         | 12,000                     | \$ | 2,982                  | \$ | 9,018            |  |
|                 |                    |                 |                   | 81.62%                  |                    | FLSA po    | FLSA pay + OT for meetings |    | and off-shift projects |    | 75.15%           |  |
|                 |                    |                 |                   |                         |                    |            |                            |    |                        |    |                  |  |